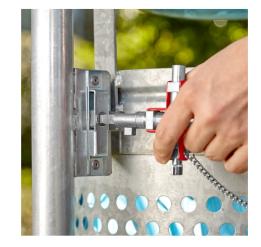

## **Universal Key "Construction"**

For all standard cabinets and shut-off systems

- Same model as universal key (00 11 06) with additional insertable, magnetically held attachment: for locks with PZ perforation and step square
- Compact key for locking systems in electrical engineering, the supply of gas and water, air conditioning and ventilation systems, industry, technical installations in buildings, etc.
- Support with cylinder perforation suitable for profile cylinders in doors
- For 7 different locking systems
- · With detachable chain and snap hook
- Total length: 96 mm
- Total length: 157 mm