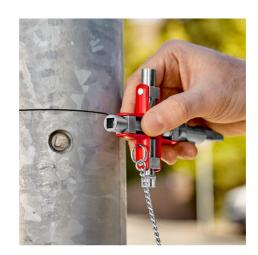

## **Universal Key "Construction"**

For all standard cabinets and shut-off systems

- Same model as universal key (00 11 06) with additional insertable, magnetically held attachment: for locks with PZ perforation and step square
- Compact key for locking systems in electrical engineering, the supply of gas and water, air conditioning and ventilation systems, industry, technical installations in buildings, etc.
- Support with cylinder perforation suitable for profile cylinders in doors
- For 7 different locking systems
- · With detachable chain and snap hook
- Total length: 96 mm
- Total length: 157 mm