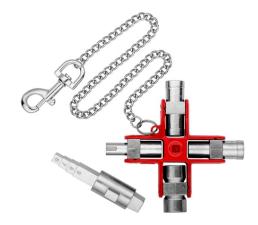

## **Universal Key "Construction"**

For all standard cabinets and shut-off systems

- Same model as universal key (00 11 06) with additional insertable, magnetically held attachment: for locks with PZ perforation and step square
- Compact key for locking systems in electrical engineering, the supply of gas and water, air conditioning and ventilation systems, industry, technical installations in buildings, etc.
- Support with cylinder perforation suitable for profile cylinders in doors
- For 7 different locking systems
- · With detachable chain and snap hook
- Total length: 96 mm
- Total length: 157 mm

| General                 |                       |
|-------------------------|-----------------------|
| Article No.             | 00 11 06 V01          |
| EAN                     | 4003773075394         |
| Weight                  | 255 g                 |
| Dimensions              | 96 x 96 x 20 mm       |
| REACH compliant         | does not contain SVHC |
| RoHS compliant          | not applicable        |
| Technical details       |                       |
| Capacity double-bit key | 3 - 5 mm              |

| reclinical details                             |                                       |
|------------------------------------------------|---------------------------------------|
| Capacity double-bit key                        | 3 - 5 mm                              |
| Capacity square                                | 5.0 / 6.0 / 7.0 — 8.0 / 9.0 — 10.0 mm |
| Capacity triangular                            | 7.0 - 8.0 / 9.0 - 10.0 / 11.0 mm      |
| Step-wise square / driving square              | 6 / 7 / 8 / 9 mm                      |
| half-moon                                      | 6 mm                                  |
| catch for locks with cylinder lock perforation | PZ                                    |