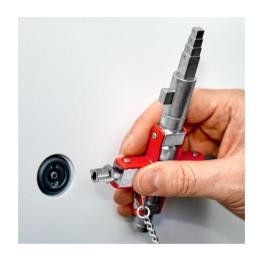

## **Universal Key "Construction"**

For all standard cabinets and shut-off systems

- Same model as universal key (00 11 06) with additional insertable, magnetically held attachment: for locks with PZ perforation and step square
- Compact key for locking systems in electrical engineering, the supply of gas and water, air conditioning and ventilation systems, industry, technical installations in buildings, etc.
- Support with cylinder perforation suitable for profile cylinders in doors
- For 7 different locking systems
- · With detachable chain and snap hook
- Total length: 96 mm
- Total length: 157 mm