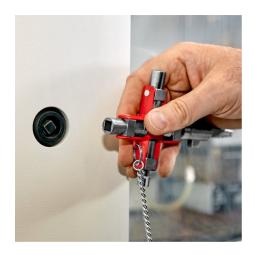

## **Universal Key "Construction"**

For all standard cabinets and shut-off systems

- Same model as universal key (00 11 06) with additional insertable, magnetically held attachment: for locks with PZ perforation and step square
- Compact key for locking systems in electrical engineering, the supply of gas and water, air conditioning and ventilation systems, industry, technical installations in buildings, etc.
- Support with cylinder perforation suitable for profile cylinders in doors
- For 7 different locking systems
- · With detachable chain and snap hook
- Total length: 96 mm
- Total length: 157 mm