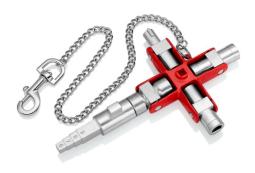

## **Universal Key "Construction"**

For all standard cabinets and shut-off systems

- Same model as universal key (00 11 06) with additional insertable, magnetically held attachment: for locks with PZ perforation and step square
- Compact key for locking systems in electrical engineering, the supply of gas and water, air conditioning and ventilation systems, industry, technical installations in buildings, etc.
- Support with cylinder perforation suitable for profile cylinders in doors
- For 7 different locking systems
- · With detachable chain and snap hook
- Total length: 96 mm
- Total length: 157 mm

| General                 |                       |
|-------------------------|-----------------------|
| Article No.             | 00 11 06 V01          |
| EAN                     | 4003773075394         |
| Weight                  | 255 g                 |
| Dimensions              | 96 x 96 x 20 mm       |
| REACH compliant         | does not contain SVHC |
| RoHS compliant          | not applicable        |
| Technical details       |                       |
| Capacity double-bit key | 3 - 5 mm              |

| reclinical details                             |                                       |
|------------------------------------------------|---------------------------------------|
| Capacity double-bit key                        | 3 - 5 mm                              |
| Capacity square                                | 5.0 / 6.0 / 7.0 — 8.0 / 9.0 — 10.0 mm |
| Capacity triangular                            | 7.0 - 8.0 / 9.0 - 10.0 / 11.0 mm      |
| Step-wise square / driving square              | 6 / 7 / 8 / 9 mm                      |
| half-moon                                      | 6 mm                                  |
| catch for locks with cylinder lock perforation | PZ                                    |