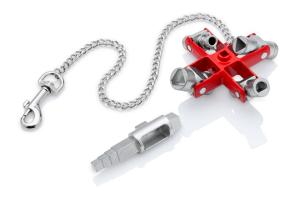

## **Universal Key "Construction"**

For all standard cabinets and shut-off systems

- Same model as universal key (00 11 06) with additional insertable, magnetically held attachment: for locks with PZ perforation and step square
- Compact key for locking systems in electrical engineering, the supply of gas and water, air conditioning and ventilation systems, industry, technical installations in buildings, etc.
- Support with cylinder perforation suitable for profile cylinders in doors
- For 7 different locking systems
- · With detachable chain and snap hook
- Total length: 96 mm
- Total length: 157 mm

| General                 |                       |
|-------------------------|-----------------------|
| Article No.             | 00 11 06 V01          |
| EAN                     | 4003773075394         |
| Weight                  | 255 g                 |
| Dimensions              | 96 x 96 x 20 mm       |
| REACH compliant         | does not contain SVHC |
| RoHS compliant          | not applicable        |
| Technical details       |                       |
| Capacity double-bit key | 3 - 5 mm              |

| reclinical details                             |                                       |
|------------------------------------------------|---------------------------------------|
| Capacity double-bit key                        | 3 - 5 mm                              |
| Capacity square                                | 5.0 / 6.0 / 7.0 — 8.0 / 9.0 — 10.0 mm |
| Capacity triangular                            | 7.0 - 8.0 / 9.0 - 10.0 / 11.0 mm      |
| Step-wise square / driving square              | 6 / 7 / 8 / 9 mm                      |
| half-moon                                      | 6 mm                                  |
| catch for locks with cylinder lock perforation | PZ                                    |