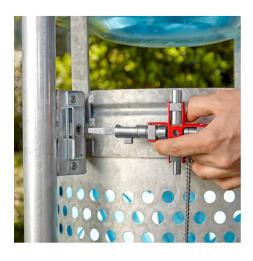

## **Universal Key "Construction"**

For all standard cabinets and shut-off systems

- Same model as universal key (00 11 06) with additional insertable, magnetically held attachment: for locks with PZ perforation and step square
- Compact key for locking systems in electrical engineering, the supply of gas and water, air conditioning and ventilation systems, industry, technical installations in buildings, etc.
- Support with cylinder perforation suitable for profile cylinders in doors
- For 7 different locking systems
- · With detachable chain and snap hook
- Total length: 96 mm
- Total length: 157 mm