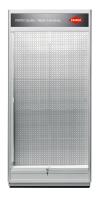

## Show cabinet for product presentation

For assembly to tool bars

- With two glass sliding doors, lockable
- With transparent advertising fascia panel
  Illumination unit with plug for series connection
- For 230 volt power connection
- High-quality aluminium/glass structure
- Basic show cabinet for assembly to tool bar systems
- With top cover and transparent advertising fascia panel

| General         |                       |
|-----------------|-----------------------|
| Article No.     | 00 19 30 VIT 1        |
| EAN             | 4003773048978         |
| Weight          | 59,000 g              |
| Dimensions      | 400 x 650 x 120 mm    |
| REACH compliant | does not contain SVHC |
| RoHS compliant  | not applicable        |