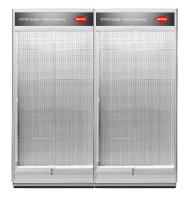

## Show cabinet for product presentation

For assembly to tool bars

- With two glass sliding doors, lockable
- With transparent advertising fascia panel
  Illumination unit with plug for series connection
- For 230 volt power connection
- High-quality aluminium/glass structure
- Twin show cabinet for assembly on tool bar systems
- With top cover and transparent advertising fascia panel