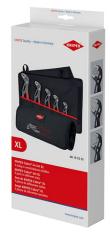

### **KNIPEX Cobra® Set**

5 parts

- The KNIPEX Cobra® are the legendary high-tech water pump pliers from KNIPEX
- With their extremely strong self-locking effect, they allow energy-saving work without slipping on the workpiece
- High-quality tool roll made from durable polyester fabric with hook-and-loop fastener
- Equipped with KNIPEX Cobra® high-tech water pump pliers in five different lengths from 125 to 300 mm
- Dimensions, open (L x H): 430 x 325 mm