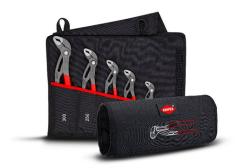

### **KNIPEX Cobra® Set**

5 parts

- The KNIPEX Cobra® are the legendary high-tech water pump pliers from KNIPEX
- With their extremely strong self-locking effect, they allow energy-saving work without slipping on the workpiece
- High-quality tool roll made from durable polyester fabric with hook-and-loop fastener
- Equipped with KNIPEX Cobra® high-tech water pump pliers in five different lengths from 125 to 300 mm
- Dimensions, open (L x H): 430 x 325 mm

#### General

| Article No.     | 00 19 55 \$5          |
|-----------------|-----------------------|
| EAN             | 4003773082613         |
| Weight          | 1,575 g               |
| Dimensions      | 430 x 135 x 52 mm     |
| REACH compliant | does not contain SVHC |
| RoHS compliant  | not applicable        |