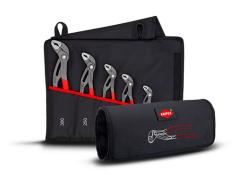

### **KNIPEX Cobra® Set**

5 parts

- The KNIPEX Cobra® are the legendary high-tech water pump pliers from KNIPEX
- With their extremely strong self-locking effect, they allow energy-saving work without slipping on the workpiece
- High-quality tool roll made from durable polyester fabric with hook-and-loop fastener
- Equipped with KNIPEX Cobra® high-tech water pump pliers in five different lengths from 125 to 300 mm
- Dimensions, open (L x H): 430 x 325 mm

#### General

| Article No.     | 00 19 55 \$5          |
|-----------------|-----------------------|
| EAN             | 4003773082613         |
| Weight          | 1,575 g               |
| Dimensions      | 430 x 135 x 52 mm     |
| REACH compliant | does not contain SVHC |
| RoHS compliant  | not applicable        |