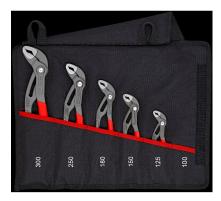

### **KNIPEX Cobra® Set**

5 parts

- The KNIPEX Cobra® are the legendary high-tech water pump pliers from KNIPEX
- With their extremely strong self-locking effect, they allow energy-saving work without slipping on the workpiece
- High-quality tool roll made from durable polyester fabric with hook-and-loop fastener
- Equipped with KNIPEX Cobra® high-tech water pump pliers in five different lengths from 125 to 300 mm
- Dimensions, open (L x H): 430 x 325 mm

#### General

| Article No.     | 00 19 55 \$5          |
|-----------------|-----------------------|
| EAN             | 4003773082613         |
| Weight          | 1,575 g               |
| Dimensions      | 430 x 135 x 52 mm     |
| REACH compliant | does not contain SVHC |
| RoHS compliant  | not applicable        |