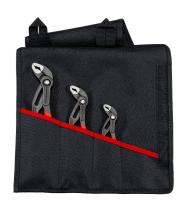

## **KNIPEX Cobra® Set**

1 x 87 01 125, 1 x 87 01 180, 1 x 87 01 250

- The KNIPEX Cobra® are the legendary high-tech water pump pliers from KNIPEX
- With their extremely strong self-locking effect, they allow energy-saving work without slipping on the workpiece
- High-quality tool roll made from durable polyester fabric with hook-and-loop fastener
- These sets each contain three high-tech water pump pliers of different sizes with slim, plastic-coated handles
- Dimensions, open (L x H): 430 x 325 mm