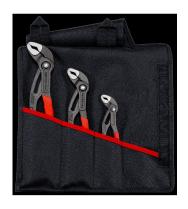

## **KNIPEX Cobra® Set**

1 x 87 01 150, 1 x 87 01 250, 1 x 87 01 300

- The KNIPEX Cobra® are the legendary high-tech water pump pliers from KNIPEX
- With their extremely strong self-locking effect, they allow energy-saving work without slipping on the workpiece
- High-quality tool roll made from durable polyester fabric with hook-and-loop fastener
- These sets each contain three high-tech water pump pliers of different sizes with slim, plastic-coated handles
- Dimensions, open (L x H): 430 x 325 mm