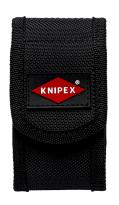

## **Belt Pouch XS**

For KNIPEX Cobra® XS and Pliers Wrench XS Empty

- Tool bag made from durable polyester fabric, with hook-and-loop fastener and belt loop
- Dimensions (W x H x D): 60 x 110 x 40 mm

| General         |                       |
|-----------------|-----------------------|
| Article No.     | 00 19 72 XS LE        |
| EAN             | 4003773087335         |
| Weight          | 45 g                  |
| Dimensions      | 40 x 60 x 40 mm       |
| REACH compliant | does not contain SVHC |
| RoHS compliant  | not applicable        |

| Technical details                       |        |
|-----------------------------------------|--------|
| Dimension exterior (interior) width mm  | 60 mm  |
| Dimension exterior (interior) height mm | 110 mm |
| Dimension exterior (interior) depth mm  | 40 mm  |