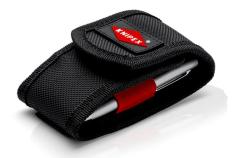

## **Belt Pouch XS**

For KNIPEX Cobra® XS and Pliers Wrench XS Empty

- Tool bag made from durable polyester fabric, with hook-and-loop fastener and belt loop
- Dimensions (W x H x D): 60 x 110 x 40 mm

| General         |                       |
|-----------------|-----------------------|
| Article No.     | 00 19 72 XS LE        |
| EAN             | 4003773087335         |
| Weight          | 45 g                  |
| Dimensions      | 40 x 60 x 40 mm       |
| REACH compliant | does not contain SVHC |
| RoHS compliant  | not applicable        |

| Technical details                       |        |
|-----------------------------------------|--------|
| Dimension exterior (interior) width mm  | 60 mm  |
| Dimension exterior (interior) height mm | 110 mm |
| Dimension exterior (interior) depth mm  | 40 mm  |