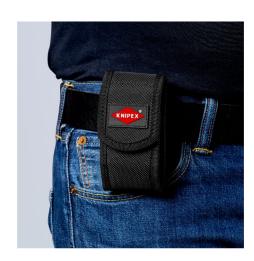

## **Belt Pouch XS**

For KNIPEX Cobra® XS and Pliers Wrench XS Empty

- Tool bag made from durable polyester fabric, with hook-and-loop fastener and belt loop
- Dimensions (W x H x D): 60 x 110 x 40 mm

| General         |                       |
|-----------------|-----------------------|
| Article No.     | 00 19 72 XS LE        |
| EAN             | 4003773087335         |
| Weight          | 45 g                  |
| Dimensions      | 40 x 60 x 40 mm       |
| REACH compliant | does not contain SVHC |
| RoHS compliant  | not applicable        |