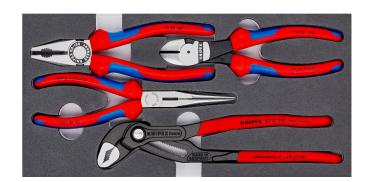

## Set of pliers

In a foam tray 4 parts

- In a foam tray for workbenches and tool trolleys
- Clearly organised storage of tools
  Precisely-sized recesses for holding the pliers
- Foam tray dimensions (W x H x D): 335 x 165 x 33 mm
  Material: two colour, closed pore foam
- Four pliers in a foam tray

| General         |                       |
|-----------------|-----------------------|
| Article No.     | 00 20 01 V15          |
| EAN             | 4003773081586         |
| Weight          | 1,121 g               |
| Dimensions      | 166 x 33 mm           |
| REACH compliant | does not contain SVHC |
| RoHS compliant  | not applicable        |