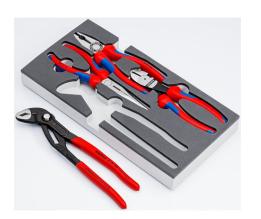

## Set of pliers

In a foam tray 4 parts

- In a foam tray for workbenches and tool trolleys
- Clearly organised storage of tools
  Precisely-sized recesses for holding the pliers
- Foam tray dimensions (W x H x D): 335 x 165 x 33 mm
  Material: two colour, closed pore foam
- Four pliers in a foam tray

| General         |                       |
|-----------------|-----------------------|
| Article No.     | 00 20 01 V15          |
| EAN             | 4003773081586         |
| Weight          | 1,121 g               |
| Dimensions      | 166 x 33 mm           |
| REACH compliant | does not contain SVHC |
| RoHS compliant  | not applicable        |