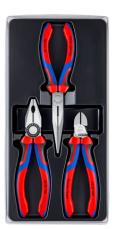

## **Assembly Set**

1 x 03 02 180, 1 x 26 12 200, 1 x 70 02 160

## • Attractive sales packaging with Euro standard perforation

- Tools in a plastic deep-drawn tray with transparent lid Dimensions (W x H x D): 170 x 370 x 40 mm •
- •
- With comfort handles: consisting of three ergonomic components for opti-mized handling and equipped with two KNIPEXtend interfaces for extensions •