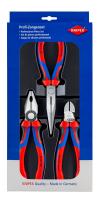

## **Assembly Set**

1 x 03 02 180, 1 x 26 12 200, 1 x 70 02 160

## • Attractive sales packaging with Euro standard perforation

- Tools in a plastic deep-drawn tray with transparent lid Dimensions (W x H x D): 170 x 370 x 40 mm •
- •
- With comfort handles: consisting of three ergonomic components for opti-mized handling and equipped with two KNIPEXtend interfaces for extensions •