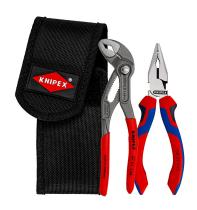

## Mini pliers set

In belt tool pouch 1 x 08 22 145, 1 x 87 01 150

- For gripping, holding and cutting tasks, both large and small
- KNIPEX Mini Cobra®: the high tech water pump pliers adjustment directly
  on the workpiece at the press of a button; with fine adjustment for optimum
  adaptation to different workpiece sizes up to Ø 27 mm
- Needle-nose combination pliers: ideal for working in hard-to-reach places thanks to the slender head shape with powerful, pointed jaws; with cutting edges for soft, medium hard and hard wire up to Ø 2 mm
- With comfort handles: consisting of three ergonomic components for optimized handling and equipped with two KNIPEXtend interfaces for extensions