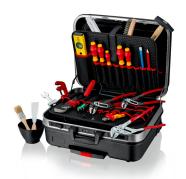

## "Tool Case ""BIG Basic Move"" Plumbing" 31 parts

- Equipped with four KNIPEX tools, a total of 31 brand tools, partly VDE-tested according to DIN EN 60900
- With a total of 54 inserting options
- Max. payload: 20 kg
- · Volume: 33 litres
- · Strong, ergonomic handle
- Heavy duty ABS material, black
- Circumferential aluminium frame
- Metal hinges
- Document compartment in the cover
- Two removable tool boards made of dirt-repellent PP twin-fall sheets with 31 tool pockets
- First tool board with ten tool pockets and an elastic strap on the cover side and eleven narrow and one large tool pocket on the base side
- Second tool board with ten tool pockets and an elastic strap on the base side and a document compartment on the cover side
- Base tray, can be fixed by a push button, 70 mm high, can be subdivided by inserts, cover board with 14 large tool pockets
- Telescopic handle set in the base as well as two external, smooth-running skater wheels
- Two metall tilting locks and three-digit combination lock for secure closing of the lid
- Label field with two stickers for individual labelling

| General                                 |                       |
|-----------------------------------------|-----------------------|
| Article No.                             | 00 21 06 HK S         |
| EAN                                     | 4003773084266         |
| Weight                                  | 10,855 g              |
| Dimensions                              | 264 x 436 mm          |
| REACH compliant                         | does not contain SVHC |
| RoHS compliant                          | not applicable        |
| Technical details                       |                       |
| Dimension exterior (interior) width mm  | 430 mm                |
| Dimension exterior (interior) height mm | 280 mm                |
| Dimension exterior (interior) depth mm  | 515 mm                |