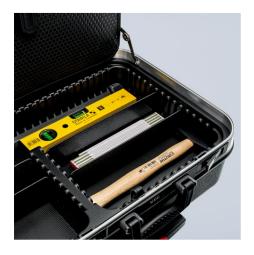

## "Tool Case ""BIG Basic Move"" Plumbing" 31 parts

- Equipped with four KNIPEX tools, a total of 31 brand tools, partly VDE-tested according to DIN EN 60900
- With a total of 54 inserting options
- Max. payload: 20 kg
- · Volume: 33 litres
- · Strong, ergonomic handle
- Heavy duty ABS material, black
- Circumferential aluminium frame
- Metal hinges
- Document compartment in the cover
- Two removable tool boards made of dirt-repellent PP twin-fall sheets with 31 tool pockets
- First tool board with ten tool pockets and an elastic strap on the cover side and eleven narrow and one large tool pocket on the base side
- Second tool board with ten tool pockets and an elastic strap on the base side and a document compartment on the cover side
- Base tray, can be fixed by a push button, 70 mm high, can be subdivided by inserts, cover board with 14 large tool pockets
- Telescopic handle set in the base as well as two external, smooth-running skater wheels
- Two metall tilting locks and three-digit combination lock for secure closing of the lid
- Label field with two stickers for individual labelling