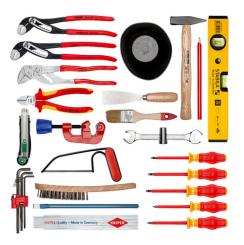

## "Tool Case ""BIG Basic Move"" Plumbing" 31 parts

- Equipped with four KNIPEX tools, a total of 31 brand tools, partly VDE-tested according to DIN EN 60900
- With a total of 54 inserting options
- Max. payload: 20 kg
- · Volume: 33 litres
- · Strong, ergonomic handle
- Heavy duty ABS material, black
- Circumferential aluminium frame
- Metal hinges
- Document compartment in the cover
- Two removable tool boards made of dirt-repellent PP twin-fall sheets with 31 tool pockets
- First tool board with ten tool pockets and an elastic strap on the cover side and eleven narrow and one large tool pocket on the base side
- Second tool board with ten tool pockets and an elastic strap on the base side and a document compartment on the cover side
- Base tray, can be fixed by a push button, 70 mm high, can be subdivided by inserts, cover board with 14 large tool pockets
- Telescopic handle set in the base as well as two external, smooth-running skater wheels
- Two metall tilting locks and three-digit combination lock for secure closing of the lid
- Label field with two stickers for individual labelling