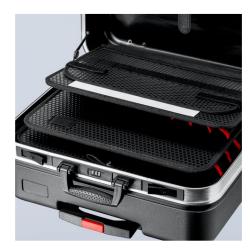

## "Tool Case ""BIG Basic Move"" Plumbing" 31 parts

- Equipped with four KNIPEX tools, a total of 31 brand tools, partly VDE-tested according to DIN EN 60900
- With a total of 54 inserting options
- Max. payload: 20 kg
- · Volume: 33 litres
- · Strong, ergonomic handle
- Heavy duty ABS material, black
- Circumferential aluminium frame
- Metal hinges
- Document compartment in the cover
- Two removable tool boards made of dirt-repellent PP twin-fall sheets with 31 tool pockets
- First tool board with ten tool pockets and an elastic strap on the cover side and eleven narrow and one large tool pocket on the base side
- Second tool board with ten tool pockets and an elastic strap on the base side and a document compartment on the cover side
- Base tray, can be fixed by a push button, 70 mm high, can be subdivided by inserts, cover board with 14 large tool pockets
- Telescopic handle set in the base as well as two external, smooth-running skater wheels
- Two metall tilting locks and three-digit combination lock for secure closing of the lid
- Label field with two stickers for individual labelling