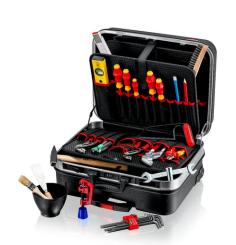

## "Tool Case ""BIG Basic Move"" Plumbing" 31 parts

- Equipped with four KNIPEX tools, a total of 31 brand tools, partly VDE-tested according to DIN EN 60900
- With a total of 54 inserting options
- Max. payload: 20 kg
- · Volume: 33 litres
- · Strong, ergonomic handle
- Heavy duty ABS material, black
- Circumferential aluminium frame
- Metal hinges
- Document compartment in the cover
- Two removable tool boards made of dirt-repellent PP twin-fall sheets with 31 tool pockets
- First tool board with ten tool pockets and an elastic strap on the cover side and eleven narrow and one large tool pocket on the base side
- Second tool board with ten tool pockets and an elastic strap on the base side and a document compartment on the cover side
- Base tray, can be fixed by a push button, 70 mm high, can be subdivided by inserts, cover board with 14 large tool pockets
- Telescopic handle set in the base as well as two external, smooth-running skater wheels
- Two metall tilting locks and three-digit combination lock for secure closing of the lid
- Label field with two stickers for individual labelling

| General                                 |                       |
|-----------------------------------------|-----------------------|
| Article No.                             | 00 21 06 HK S         |
| EAN                                     | 4003773084266         |
| Weight                                  | 10,855 g              |
| Dimensions                              | 264 x 436 mm          |
| REACH compliant                         | does not contain SVHC |
| RoHS compliant                          | not applicable        |
| Technical details                       |                       |
| Dimension exterior (interior) width mm  | 430 mm                |
| Dimension exterior (interior) height mm | 280 mm                |
| Dimension exterior (interior) depth mm  | 515 mm                |