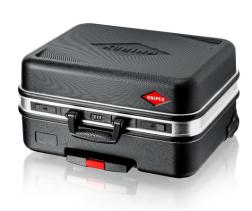

#### **Tool Case "BIG Basic Move"**

**Empty** 

- With a total of 54 inserting options
- Max. payload: 20 kg
- Volume: 33 litres
- Strong, ergonomic handle
- Heavy duty ABS material, black
- Circumferential aluminium frame
- Metal hinges
- Document compartment in the cover
- Two removable tool boards made of dirt-repellent PP twin-fall sheets with 31 tool pockets
- First tool board with ten tool pockets and an elastic strap on the cover side and eleven narrow and one large tool pocket on the base side
- Second tool board with ten tool pockets and an elastic strap on the base side and a document compartment on the cover side
- Base tray, can be fixed by a push button, 70 mm high, can be subdivided by inserts, cover board with 14 large tool pockets
- Telescopic handle set in the base as well as two external, smooth-running skater wheels
- Two metall tilting locks and three-digit combination lock for secure closing of the lid
- Label field with two stickers for individual labelling