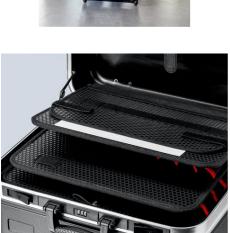

#### **Tool Case "BIG Basic Move"**

**Empty** 

- With a total of 54 inserting options
- Max. payload: 20 kg
- Volume: 33 litres
- Strong, ergonomic handle
- Heavy duty ABS material, black
- Circumferential aluminium frame
- Metal hinges
- Document compartment in the cover
- Two removable tool boards made of dirt-repellent PP twin-fall sheets with 31 tool pockets
- First tool board with ten tool pockets and an elastic strap on the cover side and eleven narrow and one large tool pocket on the base side
- Second tool board with ten tool pockets and an elastic strap on the base side and a document compartment on the cover side
- Base tray, can be fixed by a push button, 70 mm high, can be subdivided by inserts, cover board with 14 large tool pockets
- Telescopic handle set in the base as well as two external, smooth-running skater wheels
- Two metall tilting locks and three-digit combination lock for secure closing of the lid
- Label field with two stickers for individual labelling