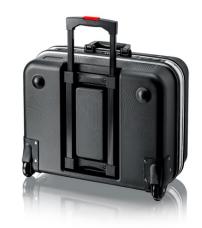

#### **Tool Case "BIG Basic Move"**

**Empty** 

- With a total of 54 inserting options
- Max. payload: 20 kg
- Volume: 33 litres
- Strong, ergonomic handle
- Heavy duty ABS material, black
- Circumferential aluminium frame
- Metal hinges
- Document compartment in the cover
- Two removable tool boards made of dirt-repellent PP twin-fall sheets with 31 tool pockets
- First tool board with ten tool pockets and an elastic strap on the cover side and eleven narrow and one large tool pocket on the base side
- Second tool board with ten tool pockets and an elastic strap on the base side and a document compartment on the cover side
- Base tray, can be fixed by a push button, 70 mm high, can be subdivided by inserts, cover board with 14 large tool pockets
- Telescopic handle set in the base as well as two external, smooth-running skater wheels
- Two metall tilting locks and three-digit combination lock for secure closing of the lid
- Label field with two stickers for individual labelling