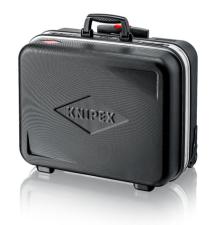

#### **Tool Case "BIG Basic Move"**

**Empty** 

- With a total of 54 inserting options
- Max. payload: 20 kg
- Volume: 33 litres
- Strong, ergonomic handle
- Heavy duty ABS material, black
- Circumferential aluminium frame
- Metal hinges
- Document compartment in the cover
- Two removable tool boards made of dirt-repellent PP twin-fall sheets with 31 tool pockets
- First tool board with ten tool pockets and an elastic strap on the cover side and eleven narrow and one large tool pocket on the base side
- Second tool board with ten tool pockets and an elastic strap on the base side and a document compartment on the cover side
- Base tray, can be fixed by a push button, 70 mm high, can be subdivided by inserts, cover board with 14 large tool pockets
- Telescopic handle set in the base as well as two external, smooth-running skater wheels
- Two metall tilting locks and three-digit combination lock for secure closing of the lid
- Label field with two stickers for individual labelling