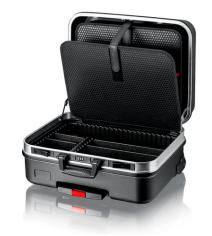

#### **Tool Case "BIG Basic Move"**

**Empty** 

- With a total of 54 inserting options
- Max. payload: 20 kg
- Volume: 33 litres
- Strong, ergonomic handle
- Heavy duty ABS material, black
- Circumferential aluminium frame
- Metal hinges
- Document compartment in the cover
- Two removable tool boards made of dirt-repellent PP twin-fall sheets with 31 tool pockets
- First tool board with ten tool pockets and an elastic strap on the cover side and eleven narrow and one large tool pocket on the base side
- Second tool board with ten tool pockets and an elastic strap on the base side and a document compartment on the cover side
- Base tray, can be fixed by a push button, 70 mm high, can be subdivided by inserts, cover board with 14 large tool pockets
- Telescopic handle set in the base as well as two external, smooth-running skater wheels
- Two metall tilting locks and three-digit combination lock for secure closing of the lid
- Label field with two stickers for individual labelling