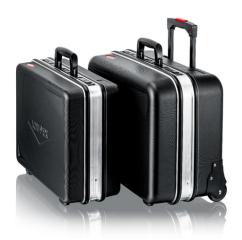

#### **Tool Case "BIG Basic Move"**

**Empty** 

- With a total of 54 inserting options
- Max. payload: 20 kg
- Volume: 33 litres
- Strong, ergonomic handle
- Heavy duty ABS material, black
- Circumferential aluminium frame
- Metal hinges
- Document compartment in the cover
- Two removable tool boards made of dirt-repellent PP twin-fall sheets with 31 tool pockets
- First tool board with ten tool pockets and an elastic strap on the cover side and eleven narrow and one large tool pocket on the base side
- Second tool board with ten tool pockets and an elastic strap on the base side and a document compartment on the cover side
- Base tray, can be fixed by a push button, 70 mm high, can be subdivided by inserts, cover board with 14 large tool pockets
- Telescopic handle set in the base as well as two external, smooth-running skater wheels
- Two metall tilting locks and three-digit combination lock for secure closing of the lid
- Label field with two stickers for individual labelling