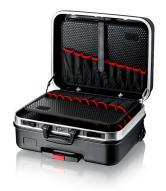

#### **Tool Case "BIG Basic Move"**

**Empty** 

- With a total of 54 inserting options
- Max. payload: 20 kg
- Volume: 33 litres
- Strong, ergonomic handle
- Heavy duty ABS material, black
- Circumferential aluminium frame
- Metal hinges
- Document compartment in the cover
- Two removable tool boards made of dirt-repellent PP twin-fall sheets with 31 tool pockets
- First tool board with ten tool pockets and an elastic strap on the cover side and eleven narrow and one large tool pocket on the base side
- Second tool board with ten tool pockets and an elastic strap on the base side and a document compartment on the cover side
- Base tray, can be fixed by a push button, 70 mm high, can be subdivided by inserts, cover board with 14 large tool pockets
- Telescopic handle set in the base as well as two external, smooth-running skater wheels
- Two metall tilting locks and three-digit combination lock for secure closing of the lid
- Label field with two stickers for individual labelling