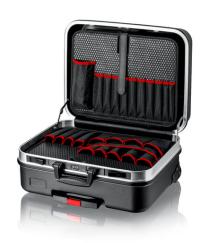

#### **Tool Case "BIG Basic Move"**

**Empty** 

- With a total of 54 inserting options
- Max. payload: 20 kg
- Volume: 33 litres
- Strong, ergonomic handle
- Heavy duty ABS material, black
- Circumferential aluminium frame
- Metal hinges
- Document compartment in the cover
- Two removable tool boards made of dirt-repellent PP twin-fall sheets with 31 tool pockets
- First tool board with ten tool pockets and an elastic strap on the cover side and eleven narrow and one large tool pocket on the base side
- Second tool board with ten tool pockets and an elastic strap on the base side and a document compartment on the cover side
- Base tray, can be fixed by a push button, 70 mm high, can be subdivided by inserts, cover board with 14 large tool pockets
- Telescopic handle set in the base as well as two external, smooth-running skater wheels
- Two metall tilting locks and three-digit combination lock for secure closing of the lid
- Label field with two stickers for individual labelling