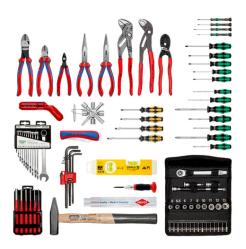

### Tool Case "BIG Basic Move" Mechanic

90 parts

- Equipped with 12 KNIPEX Tools, a total of 90 brand tools
- With a total of 54 inserting options
- Max. payload: 20 kg
- Volume: 33 litres
- Strong, ergonomic handle
- Heavy duty ABS material, black
- Circumferential aluminium frame
- Metal hinges
- Document compartment in the cover
- Two removable tool boards made of dirt-repellent PP twin-fall sheets with 31 tool pockets
- First tool board with ten tool pockets and an elastic strap on the cover side and eleven narrow and one large tool pocket on the base side
- Second tool board with ten tool pockets and an elastic strap on the base side and a document compartment on the cover side
- Base tray, can be fixed by a push button, 70 mm high, can be subdivided by inserts, cover board with 14 large tool pockets
- Telescopic handle set in the base as well as two external, smooth-running skater wheels
- Two metall tilting locks and three-digit combination lock for secure closing of the lid
- Label field with two stickers for individual labelling
- With comfort handles: consisting of three ergonomic components for optimized handling and equipped with two KNIPEXtend interfaces for extensions