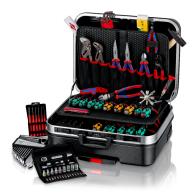

### Tool Case "BIG Basic Move" Mechanic

90 parts

- Equipped with 12 KNIPEX Tools, a total of 90 brand tools
- With a total of 54 inserting options
- Max. payload: 20 kg
- Volume: 33 litres
- Strong, ergonomic handle
- Heavy duty ABS material, black
- Circumferential aluminium frame
- Metal hinges
- Document compartment in the cover
- Two removable tool boards made of dirt-repellent PP twin-fall sheets with 31 tool pockets
- First tool board with ten tool pockets and an elastic strap on the cover side and eleven narrow and one large tool pocket on the base side
- Second tool board with ten tool pockets and an elastic strap on the base side and a document compartment on the cover side
- Base tray, can be fixed by a push button, 70 mm high, can be subdivided by inserts, cover board with 14 large tool pockets
- Telescopic handle set in the base as well as two external, smooth-running skater wheels
- Two metall tilting locks and three-digit combination lock for secure closing of the lid
- Label field with two stickers for individual labelling
- With comfort handles: consisting of three ergonomic components for optimized handling and equipped with two KNIPEXtend interfaces for extensions