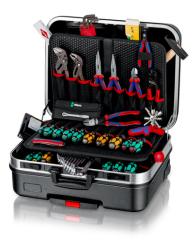

### Tool Case "BIG Basic Move" Mechanic

90 parts

- Equipped with 12 KNIPEX Tools, a total of 90 brand tools
- With a total of 54 inserting options
- Max. payload: 20 kg
- Volume: 33 litres
- Strong, ergonomic handle
- Heavy duty ABS material, black
- Circumferential aluminium frame
- Metal hinges
- Document compartment in the cover
- Two removable tool boards made of dirt-repellent PP twin-fall sheets with 31 tool pockets
- First tool board with ten tool pockets and an elastic strap on the cover side and eleven narrow and one large tool pocket on the base side
- Second tool board with ten tool pockets and an elastic strap on the base side and a document compartment on the cover side
- Base tray, can be fixed by a push button, 70 mm high, can be subdivided by inserts, cover board with 14 large tool pockets
- Telescopic handle set in the base as well as two external, smooth-running skater wheels
- Two metall tilting locks and three-digit combination lock for secure closing of the lid
- Label field with two stickers for individual labelling
- With comfort handles: consisting of three ergonomic components for optimized handling and equipped with two KNIPEXtend interfaces for extensions