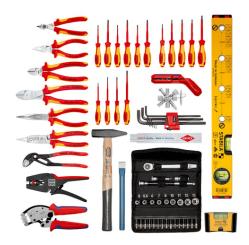

## **Tool Case "BIG Basic Move" ElectricPlus** 68 parts

- Equipped with 27 KNIPEX tools, a total of 68 brand tools, partly VDE-tested according to DIN EN 60900
- With a total of 54 inserting options
- Max. payload: 20 kg
- · Volume: 33 litres
- · Strong, ergonomic handle
- Heavy duty ABS material, black
- Circumferential aluminium frame
- Metal hinges
- Document compartment in the cover
- Two removable tool boards made of dirt-repellent PP twin-fall sheets with 31 tool pockets
- First tool board with ten tool pockets and an elastic strap on the cover side and eleven narrow and one large tool pocket on the base side
- Second tool board with ten tool pockets and an elastic strap on the base side and a document compartment on the cover side
- Base tray, can be fixed by a push button, 70 mm high, can be subdivided by inserts, cover board with 14 large tool pockets
- Telescopic handle set in the base as well as two external, smooth-running skater wheels
- Two metall tilting locks and three-digit combination lock for secure closing of the lid
- Label field with two stickers for individual labelling