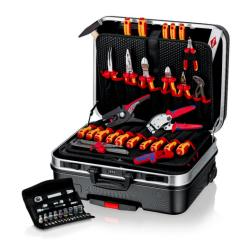

## **Tool Case "BIG Basic Move" ElectricPlus** 68 parts

- Equipped with 27 KNIPEX tools, a total of 68 brand tools, partly VDE-tested according to DIN EN 60900
- With a total of 54 inserting options
- Max. payload: 20 kg
- · Volume: 33 litres
- · Strong, ergonomic handle
- Heavy duty ABS material, black
- Circumferential aluminium frame
- Metal hinges
- Document compartment in the cover
- Two removable tool boards made of dirt-repellent PP twin-fall sheets with 31 tool pockets
- First tool board with ten tool pockets and an elastic strap on the cover side and eleven narrow and one large tool pocket on the base side
- Second tool board with ten tool pockets and an elastic strap on the base side and a document compartment on the cover side
- Base tray, can be fixed by a push button, 70 mm high, can be subdivided by inserts, cover board with 14 large tool pockets
- Telescopic handle set in the base as well as two external, smooth-running skater wheels
- Two metall tilting locks and three-digit combination lock for secure closing of the lid
- Label field with two stickers for individual labelling

| General                                 |                    |
|-----------------------------------------|--------------------|
| Article No.                             | 00 21 06           |
| EAN                                     | 4003773086260      |
| Weight                                  | 11,590 g           |
| Dimensions                              | 515 x 438 x 265 mm |
| REACH compliant                         | contains SVHC      |
| RoHS compliant                          | not applicable     |
| Technical details                       |                    |
| Dimension exterior (interior) width mm  | 430 mm             |
| Dimension exterior (interior) height mm | 280 mm             |
| Dimension exterior (interior) depth mm  | 515 mm             |