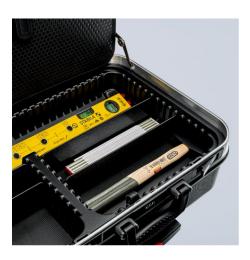

## **Tool Case "BIG Basic Move" ElectricPlus** 68 parts

- Equipped with 27 KNIPEX tools, a total of 68 brand tools, partly VDE-tested according to DIN EN 60900
- With a total of 54 inserting options
- Max. payload: 20 kg
- · Volume: 33 litres
- · Strong, ergonomic handle
- Heavy duty ABS material, black
- Circumferential aluminium frame
- Metal hinges
- Document compartment in the cover
- Two removable tool boards made of dirt-repellent PP twin-fall sheets with 31 tool pockets
- First tool board with ten tool pockets and an elastic strap on the cover side and eleven narrow and one large tool pocket on the base side
- Second tool board with ten tool pockets and an elastic strap on the base side and a document compartment on the cover side
- Base tray, can be fixed by a push button, 70 mm high, can be subdivided by inserts, cover board with 14 large tool pockets
- Telescopic handle set in the base as well as two external, smooth-running skater wheels
- Two metall tilting locks and three-digit combination lock for secure closing of the lid
- Label field with two stickers for individual labelling