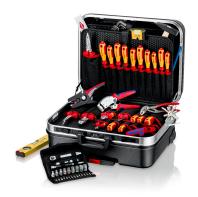

## **Tool Case "BIG Basic Move" ElectricPlus** 68 parts

- Equipped with 27 KNIPEX tools, a total of 68 brand tools, partly VDE-tested according to DIN EN 60900
- With a total of 54 inserting options
- Max. payload: 20 kg
- · Volume: 33 litres
- · Strong, ergonomic handle
- Heavy duty ABS material, black
- Circumferential aluminium frame
- Metal hinges
- Document compartment in the cover
- Two removable tool boards made of dirt-repellent PP twin-fall sheets with 31 tool pockets
- First tool board with ten tool pockets and an elastic strap on the cover side and eleven narrow and one large tool pocket on the base side
- Second tool board with ten tool pockets and an elastic strap on the base side and a document compartment on the cover side
- Base tray, can be fixed by a push button, 70 mm high, can be subdivided by inserts, cover board with 14 large tool pockets
- Telescopic handle set in the base as well as two external, smooth-running skater wheels
- Two metall tilting locks and three-digit combination lock for secure closing of the lid
- Label field with two stickers for individual labelling

| General                                 |                    |
|-----------------------------------------|--------------------|
| Article No.                             | 00 21 06           |
| EAN                                     | 4003773086260      |
| Weight                                  | 11,590 g           |
| Dimensions                              | 515 x 438 x 265 mm |
| REACH compliant                         | contains SVHC      |
| RoHS compliant                          | not applicable     |
| Technical details                       |                    |
| Dimension exterior (interior) width mm  | 430 mm             |
| Dimension exterior (interior) height mm | 280 mm             |
| Dimension exterior (interior) depth mm  | 515 mm             |