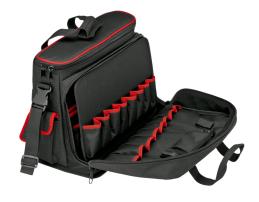

## Tool Bag "Service"

**Empty** 

- · Perfect combination of laptop and tool bag
- With a total of 47 inserting options
- Max. payload: 12 kg
- Volume: 25 litres
- Lined inside pouch for notebook (max. 19") and DIN A4 documents; also with DIN A4 zipped compartment
- 90° fold-out front pouch with 8 tool pockets and one small inside pouch
  Reverse side of the front pouch with 5 tool pouches and 3 pen pouches
- 1 removable tool board with 8 tool pockets on the front and 2 rows of elastic straps on the back
- Splash-water-protected bottom
- Adjustable shoulder belt with quick-release fastener
- With two carry loops