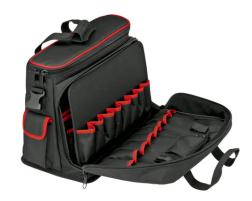

## Tool Bag "Service"

**Empty** 

- · Perfect combination of laptop and tool bag
- With a total of 47 inserting options
- Max. payload: 12 kg
- Volume: 25 litres
- Lined inside pouch for notebook (max. 19") and DIN A4 documents; also with DIN A4 zipped compartment
- 90° fold-out front pouch with 8 tool pockets and one small inside pouch
  Reverse side of the front pouch with 5 tool pouches and 3 pen pouches
- 1 removable tool board with 8 tool pockets on the front and 2 rows of elastic straps on the back
- Splash-water-protected bottom
- Adjustable shoulder belt with quick-release fastener
- With two carry loops