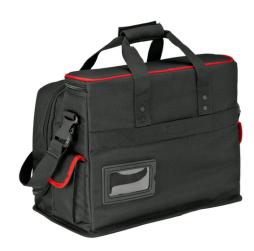

## Tool Bag "Service"

**Empty** 

- · Perfect combination of laptop and tool bag
- With a total of 47 inserting options
- Max. payload: 12 kg
- Volume: 25 litres
- Lined inside pouch for notebook (max. 19") and DIN A4 documents; also with DIN A4 zipped compartment
- 90° fold-out front pouch with 8 tool pockets and one small inside pouch
  Reverse side of the front pouch with 5 tool pouches and 3 pen pouches
- 1 removable tool board with 8 tool pockets on the front and 2 rows of elastic straps on the back
- Splash-water-protected bottom
- Adjustable shoulder belt with quick-release fastener
- With two carry loops