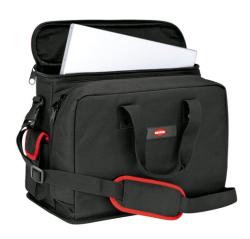

## Tool Bag "Service"

**Empty** 

- · Perfect combination of laptop and tool bag
- With a total of 47 inserting options
- Max. payload: 12 kg
- Volume: 25 litres
- Lined inside pouch for notebook (max. 19") and DIN A4 documents; also with DIN A4 zipped compartment
- 90° fold-out front pouch with 8 tool pockets and one small inside pouch
  Reverse side of the front pouch with 5 tool pouches and 3 pen pouches
- 1 removable tool board with 8 tool pockets on the front and 2 rows of elastic straps on the back
- Splash-water-protected bottom
- Adjustable shoulder belt with quick-release fastener
- With two carry loops