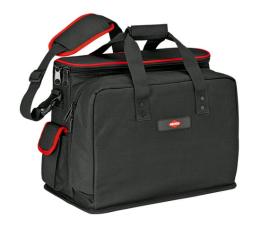

## Tool Bag "Service"

**Empty** 

- · Perfect combination of laptop and tool bag
- With a total of 47 inserting options
- Max. payload: 12 kg
- Volume: 25 litres
- Lined inside pouch for notebook (max. 19") and DIN A4 documents; also with DIN A4 zipped compartment
- 90° fold-out front pouch with 8 tool pockets and one small inside pouch
  Reverse side of the front pouch with 5 tool pouches and 3 pen pouches
- 1 removable tool board with 8 tool pockets on the front and 2 rows of elastic straps on the back
- Splash-water-protected bottom
- Adjustable shoulder belt with quick-release fastener
- With two carry loops