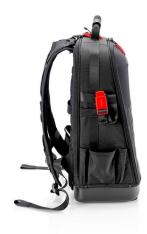

#### **KNIPEX Modular X18**

Empty

- Fits you and your tools: practical and comfortable due to fully hinged front and back, removable tool board and padding for your back
- As individual as you are: Optimal flexibility due to innovative FIDLOCK® connectors and MOLLE webbing
- Fit for any challenge: with two separate inner compartments for tools, measuring instruments, notebook or tablet
- Max. payload: 15 kg
- Volume: 18 litres
- Durable fabric made of sustainable recycled synthetic fibers, splash-proof and easy to clean
- Waterproof molded bottom made of impact-resistant plastic for a secure upright position when opened and closed, 6 cm high
- One MOLLE strap on the inside and four MOLLE straps on the outside for attaching any adapters, carabiners and accessories
- FIDLOCK® connections are fastened or unfastened in no time at all
- A total of 21 retaining loops and 37 pockets, some with zips
- Luggage strap for fixing to telescopic handles of tool cases
- 53 x 34 x 21 cm (H x W x D), empty weight 2.9 kg, tested load capacity up to 15 kg