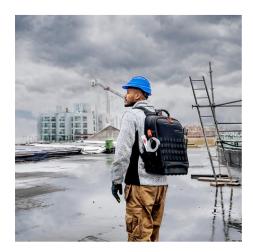

#### **KNIPEX Modular X18**

Empty

- Fits you and your tools: practical and comfortable due to fully hinged front and back, removable tool board and padding for your back
- As individual as you are: Optimal flexibility due to innovative FIDLOCK® connectors and MOLLE webbing
- Fit for any challenge: with two separate inner compartments for tools, measuring instruments, notebook or tablet
- Max. payload: 15 kg
- Volume: 18 litres
- Durable fabric made of sustainable recycled synthetic fibers, splash-proof and easy to clean
- Waterproof molded bottom made of impact-resistant plastic for a secure upright position when opened and closed, 6 cm high
- One MOLLE strap on the inside and four MOLLE straps on the outside for attaching any adapters, carabiners and accessories
- FIDLOCK® connections are fastened or unfastened in no time at all
- A total of 21 retaining loops and 37 pockets, some with zips
- Luggage strap for fixing to telescopic handles of tool cases
- 53 x 34 x 21 cm (H x W x D), empty weight 2.9 kg, tested load capacity up to 15 kg