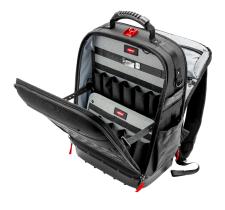

#### **KNIPEX Modular X18**

Empty

- Fits you and your tools: practical and comfortable due to fully hinged front and back, removable tool board and padding for your back
- As individual as you are: Optimal flexibility due to innovative FIDLOCK® connectors and MOLLE webbing
- Fit for any challenge: with two separate inner compartments for tools, measuring instruments, notebook or tablet
- Max. payload: 15 kg
- Volume: 18 litres
- Durable fabric made of sustainable recycled synthetic fibers, splash-proof and easy to clean
- Waterproof molded bottom made of impact-resistant plastic for a secure upright position when opened and closed, 6 cm high
- One MOLLE strap on the inside and four MOLLE straps on the outside for attaching any adapters, carabiners and accessories
- FIDLOCK® connections are fastened or unfastened in no time at all
- A total of 21 retaining loops and 37 pockets, some with zips
- Luggage strap for fixing to telescopic handles of tool cases
- 53 x 34 x 21 cm (H x W x D), empty weight 2.9 kg, tested load capacity up to 15 kg