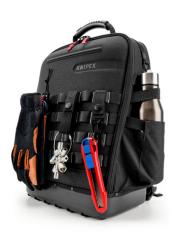

#### **KNIPEX Modular X18**

Empty

- Fits you and your tools: practical and comfortable due to fully hinged front and back, removable tool board and padding for your back
- As individual as you are: Optimal flexibility due to innovative FIDLOCK® connectors and MOLLE webbing
- Fit for any challenge: with two separate inner compartments for tools, measuring instruments, notebook or tablet
- Max. payload: 15 kg
- Volume: 18 litres
- Durable fabric made of sustainable recycled synthetic fibers, splash-proof and easy to clean
- Waterproof molded bottom made of impact-resistant plastic for a secure upright position when opened and closed, 6 cm high
- One MOLLE strap on the inside and four MOLLE straps on the outside for attaching any adapters, carabiners and accessories
- FIDLOCK® connections are fastened or unfastened in no time at all
- A total of 21 retaining loops and 37 pockets, some with zips
- Luggage strap for fixing to telescopic handles of tool cases
- 53 x 34 x 21 cm (H x W x D), empty weight 2.9 kg, tested load capacity up to 15 kg