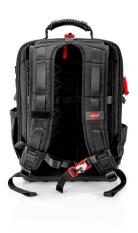

#### **KNIPEX Modular X18**

Empty

- Fits you and your tools: practical and comfortable due to fully hinged front and back, removable tool board and padding for your back
- As individual as you are: Optimal flexibility due to innovative FIDLOCK® connectors and MOLLE webbing
- Fit for any challenge: with two separate inner compartments for tools, measuring instruments, notebook or tablet
- Max. payload: 15 kg
- Volume: 18 litres
- Durable fabric made of sustainable recycled synthetic fibers, splash-proof and easy to clean
- Waterproof molded bottom made of impact-resistant plastic for a secure upright position when opened and closed, 6 cm high
- One MOLLE strap on the inside and four MOLLE straps on the outside for attaching any adapters, carabiners and accessories
- FIDLOCK® connections are fastened or unfastened in no time at all
- A total of 21 retaining loops and 37 pockets, some with zips
- Luggage strap for fixing to telescopic handles of tool cases
- 53 x 34 x 21 cm (H x W x D), empty weight 2.9 kg, tested load capacity up to 15 kg