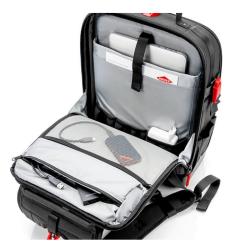

#### **KNIPEX Modular X18**

Empty

- Fits you and your tools: practical and comfortable due to fully hinged front and back, removable tool board and padding for your back
- As individual as you are: Optimal flexibility due to innovative FIDLOCK® connectors and MOLLE webbing
- Fit for any challenge: with two separate inner compartments for tools, measuring instruments, notebook or tablet
- Max. payload: 15 kg
- Volume: 18 litres
- Durable fabric made of sustainable recycled synthetic fibers, splash-proof and easy to clean
- Waterproof molded bottom made of impact-resistant plastic for a secure upright position when opened and closed, 6 cm high
- One MOLLE strap on the inside and four MOLLE straps on the outside for attaching any adapters, carabiners and accessories
- FIDLOCK® connections are fastened or unfastened in no time at all
- A total of 21 retaining loops and 37 pockets, some with zips
- Luggage strap for fixing to telescopic handles of tool cases
- 53 x 34 x 21 cm (H x W x D), empty weight 2.9 kg, tested load capacity up to 15 kg