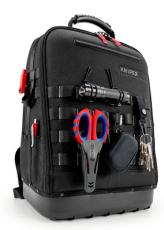

#### **KNIPEX Modular X18**

Empty

- Fits you and your tools: practical and comfortable due to fully hinged front and back, removable tool board and padding for your back
- As individual as you are: Optimal flexibility due to innovative FIDLOCK® connectors and MOLLE webbing
- Fit for any challenge: with two separate inner compartments for tools, measuring instruments, notebook or tablet
- Max. payload: 15 kg
- Volume: 18 litres
- Durable fabric made of sustainable recycled synthetic fibers, splash-proof and easy to clean
- Waterproof molded bottom made of impact-resistant plastic for a secure upright position when opened and closed, 6 cm high
- One MOLLE strap on the inside and four MOLLE straps on the outside for attaching any adapters, carabiners and accessories
- FIDLOCK® connections are fastened or unfastened in no time at all
- A total of 21 retaining loops and 37 pockets, some with zips
- Luggage strap for fixing to telescopic handles of tool cases
- 53 x 34 x 21 cm (H x W x D), empty weight 2.9 kg, tested load capacity up to 15 kg