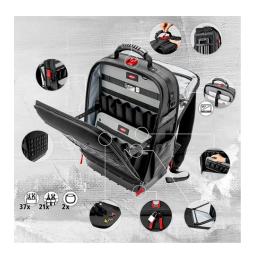

#### **KNIPEX Modular X18**

Empty

- Fits you and your tools: practical and comfortable due to fully hinged front and back, removable tool board and padding for your back
- As individual as you are: Optimal flexibility due to innovative FIDLOCK® connectors and MOLLE webbing
- Fit for any challenge: with two separate inner compartments for tools, measuring instruments, notebook or tablet
- Max. payload: 15 kg
- Volume: 18 litres
- Durable fabric made of sustainable recycled synthetic fibers, splash-proof and easy to clean
- Waterproof molded bottom made of impact-resistant plastic for a secure upright position when opened and closed, 6 cm high
- One MOLLE strap on the inside and four MOLLE straps on the outside for attaching any adapters, carabiners and accessories
- FIDLOCK® connections are fastened or unfastened in no time at all
- A total of 21 retaining loops and 37 pockets, some with zips
- Luggage strap for fixing to telescopic handles of tool cases
- 53 x 34 x 21 cm (H x W x D), empty weight 2.9 kg, tested load capacity up to 15 kg