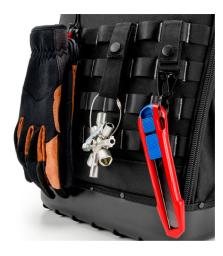

#### **KNIPEX Modular X18**

Empty

- Fits you and your tools: practical and comfortable due to fully hinged front and back, removable tool board and padding for your back
- As individual as you are: Optimal flexibility due to innovative FIDLOCK® connectors and MOLLE webbing
- Fit for any challenge: with two separate inner compartments for tools, measuring instruments, notebook or tablet
- Max. payload: 15 kg
- Volume: 18 litres
- Durable fabric made of sustainable recycled synthetic fibers, splash-proof and easy to clean
- Waterproof molded bottom made of impact-resistant plastic for a secure upright position when opened and closed, 6 cm high
- One MOLLE strap on the inside and four MOLLE straps on the outside for attaching any adapters, carabiners and accessories
- FIDLOCK® connections are fastened or unfastened in no time at all
- A total of 21 retaining loops and 37 pockets, some with zips
- Luggage strap for fixing to telescopic handles of tool cases
- 53 x 34 x 21 cm (H x W x D), empty weight 2.9 kg, tested load capacity up to 15 kg