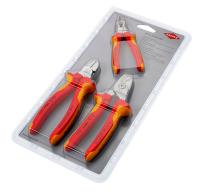

## **Electrical Cutting Set**

- Complete set: Always equipped for all cutting work in the electrical trade
- Broad-based set: Cuts multi-conductor cables, fine and solid conductors
- With precision putting pliers KNIPEX Electronic Super Knips<sup>®</sup>, a robust Diagonal Cutter and the power-saving cable shears KNIPEX StepCut<sup>®</sup>, all VDE-tested
- · Set of three perfectly complementary cutting pliers
- Made of high-quality materials and multi-stage oil-hardened, with VDE-tested handle sleeves
- KNIPEX Electronic Super Knips® Precision Cutting Pliers 78 06 125 VDE:
- Shear cut with controlled micro cutting edge misalignment for the most precise cutting of even the thinnest of wires and for a long service life
- KNIPEX Diagonal Cutter 70 06 160 VDE:
- Versatile: Also for hard wire up to Ø 2 mm, clean cut even at the tips; vanadium electric steel, forged, multi stage oil-hardened
- KNIPEX StepCut® Cable Shears 95 16 160 VDE:
- Effortless: The gradations in the cutting edge cut wires one after the other; cutting is up to 40% easier than with standard cable shears of the same length!