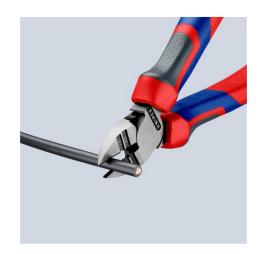

## **Diagonal Insulation Stripper**

- · With long cutter
- High cutting capacity due to high leverage joint
- Precision stripping holes for single conductors of 1.5 and 2.5 mm²
- Convenient cutting of NYM cables up to 5 x 2.5 mm<sup>2</sup>
- Long tips for ultra fine cutting work also in confined areas
- Induction-hardened precision blades, cutting edge hardness approx. 60 HRC
- With comfort handles: consisting of three ergonomic components for optimized handling and equipped with two KNIPEXtend interfaces for extensions