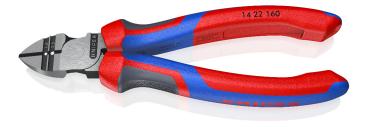

## 14 22 160

## **Diagonal Insulation Stripper**

- · With long cutter
- High cutting capacity due to high leverage joint
- Precision stripping holes for single conductors of 1.5 and 2.5 mm²
- Convenient cutting of NYM cables up to 5 x 2.5 mm<sup>2</sup>
- Long tips for ultra fine cutting work also in confined areas
- Induction-hardened precision blades, cutting edge hardness approx. 60 HRC
- With comfort handles: consisting of three ergonomic components for optimized handling and equipped with two KNIPEXtend interfaces for extensions