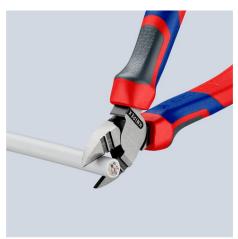

## **Diagonal Insulation Stripper**

- · With long cutter
- High cutting capacity due to high leverage joint
- Precision stripping holes for single conductors of 1.5 and 2.5 mm²
- Convenient cutting of NYM cables up to 5 x 2.5 mm<sup>2</sup>
- Long tips for ultra fine cutting work also in confined areas
- Induction-hardened precision blades, cutting edge hardness approx. 60 HRC
- With comfort handles: consisting of three ergonomic components for optimized handling and equipped with two KNIPEXtend interfaces for extensions