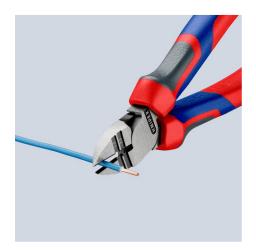

## **Diagonal Insulation Stripper**

- · With long cutter
- High cutting capacity due to high leverage joint
- Precision stripping holes for single conductors of 1.5 and 2.5 mm²
- Convenient cutting of NYM cables up to 5 x 2.5 mm<sup>2</sup>
- Long tips for ultra fine cutting work also in confined areas
- Induction-hardened precision blades, cutting edge hardness approx. 60 HRC
- With comfort handles: consisting of three ergonomic components for optimized handling and equipped with two KNIPEXtend interfaces for extensions