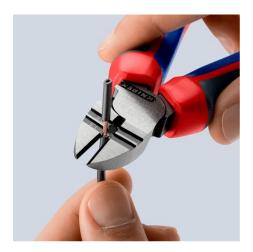

## **Diagonal Insulation Stripper**

- · With long cutter
- High cutting capacity due to high leverage joint
- Precision stripping holes for single conductors of 1.5 and 2.5 mm²
- Convenient cutting of NYM cables up to 5 x 2.5 mm<sup>2</sup>
- Long tips for ultra fine cutting work also in confined areas
- Induction-hardened precision blades, cutting edge hardness approx. 60 HRC
- With comfort handles: consisting of three ergonomic components for optimized handling and equipped with two KNIPEXtend interfaces for extensions

| Technical details                              |                           |
|------------------------------------------------|---------------------------|
| Cutting capacities soft wire (diameter)        | Ø 2.5 mm                  |
| Cutting capacities medium hard wire (diameter) | Ø 1.5 mm                  |
| Stripping capacities in square millimetres     | 1.5 / 2.5 mm <sup>2</sup> |
| AWG                                            | 16 / 14                   |