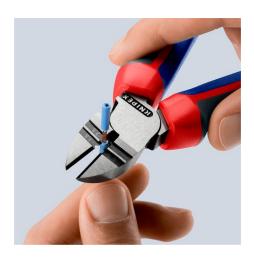

## **Diagonal Insulation Stripper**

- · With long cutter
- High cutting capacity due to high leverage joint
- Precision stripping holes for single conductors of 1.5 and 2.5 mm²
- Convenient cutting of NYM cables up to 5 x 2.5 mm<sup>2</sup>
- Long tips for ultra fine cutting work also in confined areas
- Induction-hardened precision blades, cutting edge hardness approx. 60 HRC
- With comfort handles: consisting of three ergonomic components for optimized handling and equipped with two KNIPEXtend interfaces for extensions