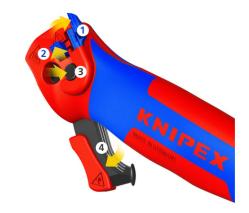

## **Stripping Knife**

With guide shoe and ratchet function

- · Ratchet function: easy cutting even for a variety of cable sheaths
- Versatile blade with three cutting areas for round and lengthwise cuts
- Guide shoe protects the conductor insulation under the cable sheath
- Cuts very hard or tough plastic sheaths up to 7 mm wall thickness
- Sickle-shaped, replaceable hook blade can be folded for safe transport
- Blade with four positions: folded, straight, angled and ratcheting
- Three-stage blade lock for safe handling and transport
- Ergonomically designed, comfortable handle
- Integrated tether attachment point for use with KNIPEX Tethered Tool System