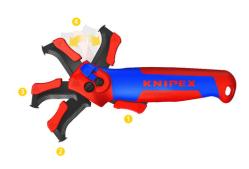

## **Stripping Knife**

With guide shoe and ratchet function

- · Ratchet function: easy cutting even for a variety of cable sheaths
- Versatile blade with three cutting areas for round and lengthwise cuts
- Guide shoe protects the conductor insulation under the cable sheath
- Cuts very hard or tough plastic sheaths up to 7 mm wall thickness
- Sickle-shaped, replaceable hook blade can be folded for safe transport
- Blade with four positions: folded, straight, angled and ratcheting
- Three-stage blade lock for safe handling and transport
- Ergonomically designed, comfortable handle
- Integrated tether attachment point for use with KNIPEX Tethered Tool System