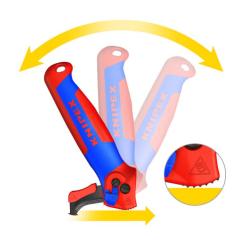

## **Stripping Knife**

With guide shoe and ratchet function

- · Ratchet function: easy cutting even for a variety of cable sheaths
- Versatile blade with three cutting areas for round and lengthwise cuts
- Guide shoe protects the conductor insulation under the cable sheath
- Cuts very hard or tough plastic sheaths up to 7 mm wall thickness
- Sickle-shaped, replaceable hook blade can be folded for safe transport
- Blade with four positions: folded, straight, angled and ratcheting
- Three-stage blade lock for safe handling and transport
- Ergonomically designed, comfortable handle
- Integrated tether attachment point for use with KNIPEX Tethered Tool System