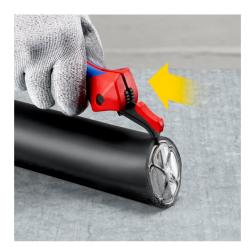

## **Stripping Knife**

With guide shoe and ratchet function

- · Ratchet function: easy cutting even for a variety of cable sheaths
- Versatile blade with three cutting areas for round and lengthwise cuts
- Guide shoe protects the conductor insulation under the cable sheath
- Cuts very hard or tough plastic sheaths up to 7 mm wall thickness
- Sickle-shaped, replaceable hook blade can be folded for safe transport
- Blade with four positions: folded, straight, angled and ratcheting
- Three-stage blade lock for safe handling and transport
- Ergonomically designed, comfortable handle
- Integrated tether attachment point for use with KNIPEX Tethered Tool System