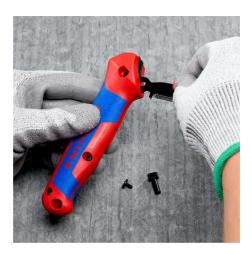

## **Stripping Knife**

With guide shoe and ratchet function

- · Ratchet function: easy cutting even for a variety of cable sheaths
- Versatile blade with three cutting areas for round and lengthwise cuts
- Guide shoe protects the conductor insulation under the cable sheath
- Cuts very hard or tough plastic sheaths up to 7 mm wall thickness
- Sickle-shaped, replaceable hook blade can be folded for safe transport
- Blade with four positions: folded, straight, angled and ratcheting
- Three-stage blade lock for safe handling and transport
- Ergonomically designed, comfortable handle
- Integrated tether attachment point for use with KNIPEX Tethered Tool System