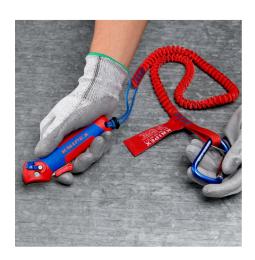

## **Stripping Knife**

With guide shoe and ratchet function

- · Ratchet function: easy cutting even for a variety of cable sheaths
- Versatile blade with three cutting areas for round and lengthwise cuts
- Guide shoe protects the conductor insulation under the cable sheath
- Cuts very hard or tough plastic sheaths up to 7 mm wall thickness
- Sickle-shaped, replaceable hook blade can be folded for safe transport
- Blade with four positions: folded, straight, angled and ratcheting
- Three-stage blade lock for safe handling and transport
- Ergonomically designed, comfortable handle
- Integrated tether attachment point for use with KNIPEX Tethered Tool System