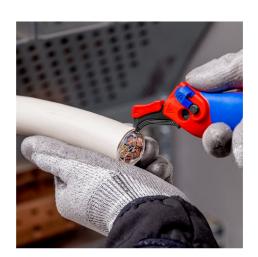

## **Stripping Knife**

With guide shoe and ratchet function

- · Ratchet function: easy cutting even for a variety of cable sheaths
- Versatile blade with three cutting areas for round and lengthwise cuts
- Guide shoe protects the conductor insulation under the cable sheath
- Cuts very hard or tough plastic sheaths up to 7 mm wall thickness
- Sickle-shaped, replaceable hook blade can be folded for safe transport
- Blade with four positions: folded, straight, angled and ratcheting
- Three-stage blade lock for safe handling and transport
- Ergonomically designed, comfortable handle
- Integrated tether attachment point for use with KNIPEX Tethered Tool System