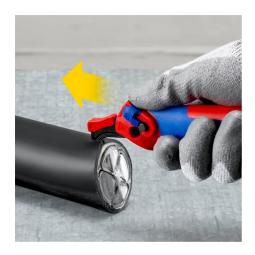

## **Stripping Knife**

With guide shoe and ratchet function

- · Ratchet function: easy cutting even for a variety of cable sheaths
- Versatile blade with three cutting areas for round and lengthwise cuts
- Guide shoe protects the conductor insulation under the cable sheath
- Cuts very hard or tough plastic sheaths up to 7 mm wall thickness
- Sickle-shaped, replaceable hook blade can be folded for safe transport
- Blade with four positions: folded, straight, angled and ratcheting
- Three-stage blade lock for safe handling and transport
- Ergonomically designed, comfortable handle
- Integrated tether attachment point for use with KNIPEX Tethered Tool System