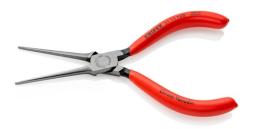

## **Flat Nose Pliers**

(Needle-Nose Pliers)

- Precision pliers for very exact assembly, bending and adjusting work
- Slim and ergonomically shaped for work in poorly accessible areas
- Smooth ground gripping surfaces
- Edges carefully deburred

| Article No. 31 11 160  EAN 4003773044475  pliers black atramentized head polished handles plastic coated  Weight 100 g  Dimensions 160 x 53 x 15 mm  REACH compliant does not contain SVHC  RoHS compliant not applicable | General         |                       |  |
|---------------------------------------------------------------------------------------------------------------------------------------------------------------------------------------------------------------------------|-----------------|-----------------------|--|
| pliers black atramentized head polished handles plastic coated Weight 100 g Dimensions 160 x 53 x 15 mm REACH compliant does not contain SVHC                                                                             | Article No.     | 31 11 160             |  |
| head polished handles plastic coated  Weight 100 g  Dimensions 160 x 53 x 15 mm  REACH compliant does not contain SVHC                                                                                                    | EAN             | 4003773044475         |  |
| handles plastic coated  Weight 100 g  Dimensions 160 x 53 x 15 mm  REACH compliant does not contain SVHC                                                                                                                  | pliers          | black atramentized    |  |
| Weight 100 g  Dimensions 160 x 53 x 15 mm  REACH compliant does not contain SVHC                                                                                                                                          | head            | polished              |  |
| Dimensions 160 x 53 x 15 mm  REACH compliant does not contain SVHC                                                                                                                                                        | handles         | plastic coated        |  |
| REACH compliant does not contain SVHC                                                                                                                                                                                     | Weight          | 100 g                 |  |
| •                                                                                                                                                                                                                         | Dimensions      | 160 x 53 x 15 mm      |  |
| RoHS compliant not applicable                                                                                                                                                                                             | REACH compliant | does not contain SVHC |  |
|                                                                                                                                                                                                                           | RoHS compliant  | not applicable        |  |