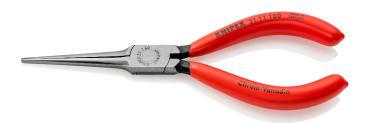

## **Flat Nose Pliers**

(Needle-Nose Pliers)

- Precision pliers for very exact assembly, bending and adjusting work
- Slim and ergonomically shaped for work in poorly accessible areas
- Smooth ground gripping surfaces
- Edges carefully deburred

| Article No. 31 11 160  EAN 4003773044475  pliers black atramentized head polished handles plastic coated  Weight 100 g  Dimensions 160 x 53 x 15 mm  REACH compliant does not contain SVHC  RoHS compliant not applicable | General         |                       |  |
|---------------------------------------------------------------------------------------------------------------------------------------------------------------------------------------------------------------------------|-----------------|-----------------------|--|
| pliers black atramentized head polished handles plastic coated Weight 100 g Dimensions 160 x 53 x 15 mm REACH compliant does not contain SVHC                                                                             | Article No.     | 31 11 160             |  |
| head polished handles plastic coated  Weight 100 g  Dimensions 160 x 53 x 15 mm  REACH compliant does not contain SVHC                                                                                                    | EAN             | 4003773044475         |  |
| handles plastic coated  Weight 100 g  Dimensions 160 x 53 x 15 mm  REACH compliant does not contain SVHC                                                                                                                  | pliers          | black atramentized    |  |
| Weight 100 g  Dimensions 160 x 53 x 15 mm  REACH compliant does not contain SVHC                                                                                                                                          | head            | polished              |  |
| Dimensions 160 x 53 x 15 mm  REACH compliant does not contain SVHC                                                                                                                                                        | handles         | plastic coated        |  |
| REACH compliant does not contain SVHC                                                                                                                                                                                     | Weight          | 100 g                 |  |
| •                                                                                                                                                                                                                         | Dimensions      | 160 x 53 x 15 mm      |  |
| RoHS compliant not applicable                                                                                                                                                                                             | REACH compliant | does not contain SVHC |  |
|                                                                                                                                                                                                                           | RoHS compliant  | not applicable        |  |