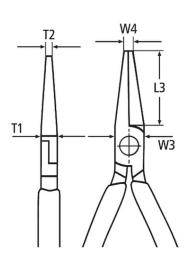

| Technical details          |         |
|----------------------------|---------|
| Jaw thickness (joint) (T1) | 7.5 mm  |
| Tips width (W4)            | 1.8 mm  |
| Tips thickness (T2)        | 2.5 mm  |
| Jaw length (L3)            | 55.0 mm |
| Head width (W3)            | 16.0 mm |