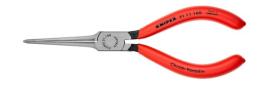

## **Flat Nose Pliers**

(Needle-Nose Pliers)

- Precision pliers for very exact assembly, bending and adjusting work
- Slim and ergonomically shaped for work in poorly accessible areas
- Smooth ground gripping surfaces
- Edges carefully deburred

| Article No. 31 11 160  EAN 4003773044475  pliers black atramentized head polished handles plastic coated  Weight 100 g  Dimensions 160 x 53 x 15 mm  REACH compliant does not contain SVHC  RoHS compliant not applicable | General         |                       |  |
|---------------------------------------------------------------------------------------------------------------------------------------------------------------------------------------------------------------------------|-----------------|-----------------------|--|
| pliers black atramentized head polished handles plastic coated Weight 100 g Dimensions 160 x 53 x 15 mm REACH compliant does not contain SVHC                                                                             | Article No.     | 31 11 160             |  |
| head polished handles plastic coated  Weight 100 g  Dimensions 160 x 53 x 15 mm  REACH compliant does not contain SVHC                                                                                                    | EAN             | 4003773044475         |  |
| handles plastic coated  Weight 100 g  Dimensions 160 x 53 x 15 mm  REACH compliant does not contain SVHC                                                                                                                  | pliers          | black atramentized    |  |
| Weight 100 g  Dimensions 160 x 53 x 15 mm  REACH compliant does not contain SVHC                                                                                                                                          | head            | polished              |  |
| Dimensions 160 x 53 x 15 mm  REACH compliant does not contain SVHC                                                                                                                                                        | handles         | plastic coated        |  |
| REACH compliant does not contain SVHC                                                                                                                                                                                     | Weight          | 100 g                 |  |
| •                                                                                                                                                                                                                         | Dimensions      | 160 x 53 x 15 mm      |  |
| RoHS compliant not applicable                                                                                                                                                                                             | REACH compliant | does not contain SVHC |  |
|                                                                                                                                                                                                                           | RoHS compliant  | not applicable        |  |