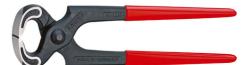

## **Carpenters' Pincers**

- Extreme wear resistance and well balanced
- Specially favoured by craftsmen for their precise workmanship
- For heavy duty use
- Cutting edge hardness approx. 60 HRC

| General                                        |                       |
|------------------------------------------------|-----------------------|
| Article No.                                    | 50 00 225             |
| EAN                                            | 4003773021964         |
| pliers                                         | black atramentized    |
| head                                           | polished              |
| Weight                                         | 440 g                 |
| Dimensions                                     | 225 x 55 x 25 mm      |
| Standard                                       | DIN ISO 9243          |
| REACH compliant                                | does not contain SVHC |
| RoHS compliant                                 | not applicable        |
|                                                |                       |
| Cutting capacities medium hard wire (diameter) | Ø 2.2 mm              |
| Cutting edge length mm                         | 25.5 mm               |