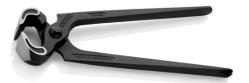

## **Carpenters' Pincers**

- Extreme wear resistance and well balanced
- Specially favoured by craftsmen for their precise workmanship
- For heavy duty use
- Cutting edge hardness approx. 60 HRC

| General                                        |                       |
|------------------------------------------------|-----------------------|
| Article No.                                    | 50 00 225             |
| EAN                                            | 4003773021964         |
| pliers                                         | black atramentized    |
| head                                           | polished              |
| Weight                                         | 440 g                 |
| Dimensions                                     | 225 x 55 x 25 mm      |
| Standard                                       | DIN ISO 9243          |
| REACH compliant                                | does not contain SVHC |
| RoHS compliant                                 | not applicable        |
|                                                |                       |
| Cutting capacities medium hard wire (diameter) | Ø 2.2 mm              |
| Cutting edge length mm                         | 25.5 mm               |