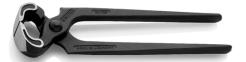

## **Carpenters' Pincers**

- Extreme wear resistance and well balanced
- Specially favoured by craftsmen for their precise workmanship
- For heavy duty use
- Cutting edge hardness approx. 60 HRC

| General                                        |                       |
|------------------------------------------------|-----------------------|
| Article No.                                    | 50 00 225             |
| EAN                                            | 4003773021964         |
| pliers                                         | black atramentized    |
| head                                           | polished              |
| Weight                                         | 440 g                 |
| Dimensions                                     | 225 x 55 x 25 mm      |
| Standard                                       | DIN ISO 9243          |
| REACH compliant                                | does not contain SVHC |
| RoHS compliant                                 | not applicable        |
|                                                |                       |
| Cutting capacities medium hard wire (diameter) | Ø 2.2 mm              |
| Cutting edge length mm                         | 25.5 mm               |