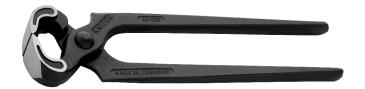

## **Carpenters' Pincers**

- Extreme wear resistance and well balanced
- Specially favoured by craftsmen for their precise workmanship
- For heavy duty use
- Cutting edge hardness approx. 60 HRC

| General                                        |                       |
|------------------------------------------------|-----------------------|
| Article No.                                    | 50 00 225             |
| EAN                                            | 4003773021964         |
| pliers                                         | black atramentized    |
| head                                           | polished              |
| Weight                                         | 440 g                 |
| Dimensions                                     | 225 x 55 x 25 mm      |
| Standard                                       | DIN ISO 9243          |
| REACH compliant                                | does not contain SVHC |
| RoHS compliant                                 | not applicable        |
|                                                |                       |
| Cutting capacities medium hard wire (diameter) | Ø 2.2 mm              |
| Cutting edge length mm                         | 25.5 mm               |