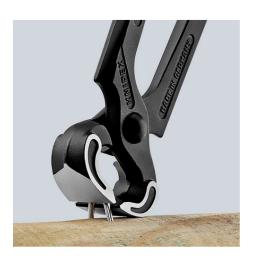

## **Carpenters' Pincers**

- Extreme wear resistance and well balanced
- Specially favoured by craftsmen for their precise workmanship
- For heavy duty use
- Cutting edge hardness approx. 60 HRC

| General                                        |                       |
|------------------------------------------------|-----------------------|
| Article No.                                    | 50 00 225             |
| EAN                                            | 4003773021964         |
| pliers                                         | black atramentized    |
| head                                           | polished              |
| Weight                                         | 440 g                 |
| Dimensions                                     | 225 x 55 x 25 mm      |
| Standard                                       | DIN ISO 9243          |
| REACH compliant                                | does not contain SVHC |
| RoHS compliant                                 | not applicable        |
|                                                |                       |
| Cutting capacities medium hard wire (diameter) | Ø 2.2 mm              |
| Cutting edge length mm                         | 25.5 mm               |