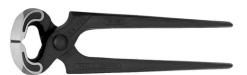

## **Carpenters' Pincers**

- Extreme wear resistance and well balanced
- Specially favoured by craftsmen for their precise workmanship
- For heavy duty use
- Cutting edge hardness approx. 60 HRC

| General                                        |                       |
|------------------------------------------------|-----------------------|
| Article No.                                    | 50 00 225             |
| EAN                                            | 4003773021964         |
| pliers                                         | black atramentized    |
| head                                           | polished              |
| Weight                                         | 440 g                 |
| Dimensions                                     | 225 x 55 x 25 mm      |
| Standard                                       | DIN ISO 9243          |
| REACH compliant                                | does not contain SVHC |
| RoHS compliant                                 | not applicable        |
|                                                |                       |
| Cutting capacities medium hard wire (diameter) | Ø 2.2 mm              |
| Cutting edge length mm                         | 25.5 mm               |