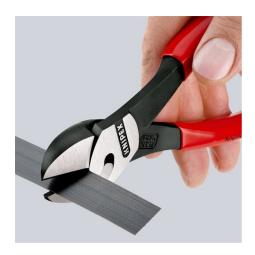

## **KNIPEX TwinForce®**

**High Performance Diagonal Cutters** 

- The superior High-Leverage Diagonal Cutter with patented double joint
- Ideal transmission of force due to double-hinged design
- Reliably cuts all types of wire, including steel tape
- · For rough or very fine cutting
- Low cutting impact: gentle on hands. The tension on muscles and tendons is relieved.
- For comfortable cutting, repetitive cutting or extremely hard cutting jobs
- High degree of stability and zero-backlash due to precisely milled forged-in axles
- Cutting edges additionally induction-hardened, cutting edge hardness approx.
  64 HRC

| General                                        |                       |
|------------------------------------------------|-----------------------|
| Article No.                                    | 73 71 180             |
| EAN                                            | 4003773074762         |
| pliers                                         | black atramentized    |
| head                                           | polished              |
| handles                                        | plastic coated        |
| Weight                                         | 255 g                 |
| Dimensions                                     | 180 x 49 x 16 mm      |
| Standard                                       | DIN ISO 5749          |
| REACH compliant                                | does not contain SVHC |
| RoHS compliant                                 | not applicable        |
| Technical details                              |                       |
| Cutting capacities medium hard wire (diameter) | Ø 4.6 mm              |
| Cutting capacities hard wire (diameter)        | Ø 3.2 mm              |
| Cutting capacities piano wire (diameter)       | Ø 3.0 mm              |