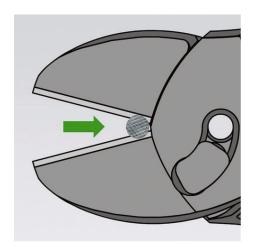

## **KNIPEX TwinForce®**

**High Performance Diagonal Cutters** 

- The superior High-Leverage Diagonal Cutter with patented double joint
- Ideal transmission of force due to double-hinged design
- Reliably cuts all types of wire, including steel tape
- · For rough or very fine cutting
- Low cutting impact: gentle on hands. The tension on muscles and tendons is relieved.
- For comfortable cutting, repetitive cutting or extremely hard cutting jobs
- High degree of stability and zero-backlash due to precisely milled forged-in axles
- Cutting edges additionally induction-hardened, cutting edge hardness approx.
  64 HRC