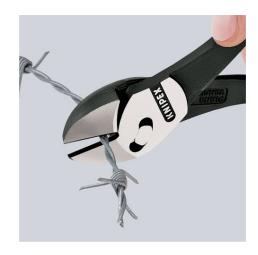

## **KNIPEX TwinForce®**

**High Performance Diagonal Cutters** 

- The superior High-Leverage Diagonal Cutter with patented double joint
- Ideal transmission of force due to double-hinged design
- Reliably cuts all types of wire, including steel tape
- · For rough or very fine cutting
- Low cutting impact: gentle on hands. The tension on muscles and tendons is relieved.
- For comfortable cutting, repetitive cutting or extremely hard cutting jobs
- High degree of stability and zero-backlash due to precisely milled forged-in axles
- Cutting edges additionally induction-hardened, cutting edge hardness approx.
  64 HRC