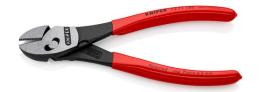

## **KNIPEX TwinForce®**

**High Performance Diagonal Cutters** 

- The superior High-Leverage Diagonal Cutter with patented double joint
- Ideal transmission of force due to double-hinged design
- Reliably cuts all types of wire, including steel tape
- · For rough or very fine cutting
- Low cutting impact: gentle on hands. The tension on muscles and tendons is relieved.
- For comfortable cutting, repetitive cutting or extremely hard cutting jobs
- High degree of stability and zero-backlash due to precisely milled forged-in axles
- Cutting edges additionally induction-hardened, cutting edge hardness approx.
  64 HRC

| General                                        |                       |
|------------------------------------------------|-----------------------|
| Article No.                                    | 73 71 180             |
| EAN                                            | 4003773074762         |
| pliers                                         | black atramentized    |
| head                                           | polished              |
| handles                                        | plastic coated        |
| Weight                                         | 255 g                 |
| Dimensions                                     | 180 x 49 x 16 mm      |
| Standard                                       | DIN ISO 5749          |
| REACH compliant                                | does not contain SVHC |
| RoHS compliant                                 | not applicable        |
| Technical details                              |                       |
| Cutting capacities medium hard wire (diameter) | Ø 4.6 mm              |
| Cutting capacities hard wire (diameter)        | Ø 3.2 mm              |
| Cutting capacities piano wire (diameter)       | Ø 3.0 mm              |