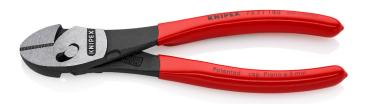

## **KNIPEX TwinForce®**

**High Performance Diagonal Cutters** 

- The superior High-Leverage Diagonal Cutter with patented double joint
- Ideal transmission of force due to double-hinged design
- Reliably cuts all types of wire, including steel tape
- · For rough or very fine cutting
- Low cutting impact: gentle on hands. The tension on muscles and tendons is relieved.
- For comfortable cutting, repetitive cutting or extremely hard cutting jobs
- High degree of stability and zero-backlash due to precisely milled forged-in axles
- Cutting edges additionally induction-hardened, cutting edge hardness approx.
  64 HRC

| General                                        |                       |
|------------------------------------------------|-----------------------|
| Article No.                                    | 73 71 180             |
| EAN                                            | 4003773074762         |
| pliers                                         | black atramentized    |
| head                                           | polished              |
| handles                                        | plastic coated        |
| Weight                                         | 255 g                 |
| Dimensions                                     | 180 x 49 x 16 mm      |
| Standard                                       | DIN ISO 5749          |
| REACH compliant                                | does not contain SVHC |
| RoHS compliant                                 | not applicable        |
| Technical details                              |                       |
| Cutting capacities medium hard wire (diameter) | Ø 4.6 mm              |
| Cutting capacities hard wire (diameter)        | Ø 3.2 mm              |
| Cutting capacities piano wire (diameter)       | Ø 3.0 mm              |