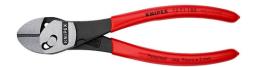

## **KNIPEX TwinForce®**

**High Performance Diagonal Cutters** 

- The superior High-Leverage Diagonal Cutter with patented double joint
- Ideal transmission of force due to double-hinged design
- Reliably cuts all types of wire, including steel tape
- · For rough or very fine cutting
- Low cutting impact: gentle on hands. The tension on muscles and tendons is relieved.
- For comfortable cutting, repetitive cutting or extremely hard cutting jobs
- High degree of stability and zero-backlash due to precisely milled forged-in axles
- Cutting edges additionally induction-hardened, cutting edge hardness approx.
  64 HRC

| General                                        |                       |
|------------------------------------------------|-----------------------|
| Article No.                                    | 73 71 180             |
| EAN                                            | 4003773074762         |
| pliers                                         | black atramentized    |
| head                                           | polished              |
| handles                                        | plastic coated        |
| Weight                                         | 255 g                 |
| Dimensions                                     | 180 x 49 x 16 mm      |
| Standard                                       | DIN ISO 5749          |
| REACH compliant                                | does not contain SVHC |
| RoHS compliant                                 | not applicable        |
| Technical details                              |                       |
| Cutting capacities medium hard wire (diameter) | Ø 4.6 mm              |
| Cutting capacities hard wire (diameter)        | Ø 3.2 mm              |
| Cutting capacities piano wire (diameter)       | Ø 3.0 mm              |