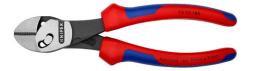

#### **KNIPEX** TwinForce®

**High Performance Diagonal Cutters** 

- The superior High-Leverage Diagonal Cutter with patented double joint
- Ideal transmission of force due to double-hinged design
- Reliably cuts all types of wire, including steel tape
- For rough or very fine cutting
- Low cutting impact: gentle on hands. The tension on muscles and tendons is relieved
- For comfortable cutting, repetitive cutting or extremely hard cutting jobs
  High degree of stability and zero-backlash due to precisely milled forged-in axles
- Cutting edges additionally induction-hardened, cutting edge hardness approx.
   64 HRC

| General                                        |                             |
|------------------------------------------------|-----------------------------|
| Article No.                                    | 73 72 180                   |
| EAN                                            | 4003773074779               |
| pliers                                         | black atramentized          |
| head                                           | polished                    |
| handles                                        | with multicomponent handles |
| Weight                                         | 280 g                       |
| Dimensions                                     | 180 x 53 x 22 mm            |
| Standard                                       | DIN ISO 5749                |
| REACH compliant                                | does not contain SVHC       |
| RoHS compliant                                 | not applicable              |
| Technical details                              |                             |
| Cutting capacities medium hard wire (diameter) | Ø 4.6 mm                    |
| Cutting capacities hard wire (diameter)        | Ø 3.2 mm                    |
| Cutting capacities piano wire (diameter)       | Ø 3.0 mm                    |