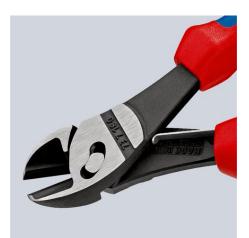

#### **KNIPEX** TwinForce®

**High Performance Diagonal Cutters** 

- The superior High-Leverage Diagonal Cutter with patented double joint
- Ideal transmission of force due to double-hinged design
- Reliably cuts all types of wire, including steel tape
- For rough or very fine cutting
- Low cutting impact: gentle on hands. The tension on muscles and tendons is relieved
- For comfortable cutting, repetitive cutting or extremely hard cutting jobs
  High degree of stability and zero-backlash due to precisely milled forged-in axles
- Cutting edges additionally induction-hardened, cutting edge hardness approx.
   64 HRC