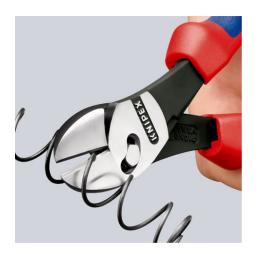

#### **KNIPEX** TwinForce®

**High Performance Diagonal Cutters** 

- The superior High-Leverage Diagonal Cutter with patented double joint
- Ideal transmission of force due to double-hinged design
- Reliably cuts all types of wire, including steel tape
- For rough or very fine cutting
- Low cutting impact: gentle on hands. The tension on muscles and tendons is relieved
- For comfortable cutting, repetitive cutting or extremely hard cutting jobs
  High degree of stability and zero-backlash due to precisely milled forged-in axles
- Cutting edges additionally induction-hardened, cutting edge hardness approx.
   64 HRC