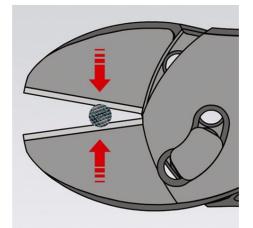

#### **KNIPEX** TwinForce®

**High Performance Diagonal Cutters** 

- The superior High-Leverage Diagonal Cutter with patented double joint
- Ideal transmission of force due to double-hinged design
- Reliably cuts all types of wire, including steel tape
- For rough or very fine cutting
- Low cutting impact: gentle on hands. The tension on muscles and tendons is relieved
- For comfortable cutting, repetitive cutting or extremely hard cutting jobs
  High degree of stability and zero-backlash due to precisely milled forged-in axles
- Cutting edges additionally induction-hardened, cutting edge hardness approx.
   64 HRC