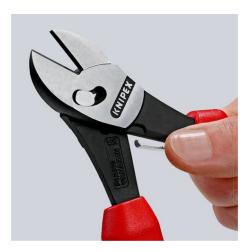

#### **KNIPEX** TwinForce®

**High Performance Diagonal Cutters** 

- The superior High-Leverage Diagonal Cutter with patented double joint
- Ideal transmission of force due to double-hinged design
- Reliably cuts all types of wire, including steel tape
- For rough or very fine cutting
- Low cutting impact: gentle on hands. The tension on muscles and tendons is relieved
- For comfortable cutting, repetitive cutting or extremely hard cutting jobs
  High degree of stability and zero-backlash due to precisely milled forged-in axles
- Cutting edges additionally induction-hardened, cutting edge hardness approx.
   64 HRC