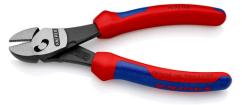

#### **KNIPEX** TwinForce®

**High Performance Diagonal Cutters** 

- The superior High-Leverage Diagonal Cutter with patented double joint
- Ideal transmission of force due to double-hinged design
- Reliably cuts all types of wire, including steel tape
- For rough or very fine cutting
- Low cutting impact: gentle on hands. The tension on muscles and tendons is relieved
- For comfortable cutting, repetitive cutting or extremely hard cutting jobs
  High degree of stability and zero-backlash due to precisely milled forged-in axles
- Cutting edges additionally induction-hardened, cutting edge hardness approx.
   64 HRC

| General                                        |                             |
|------------------------------------------------|-----------------------------|
| Article No.                                    | 73 72 180                   |
| EAN                                            | 4003773074779               |
| pliers                                         | black atramentized          |
| head                                           | polished                    |
| handles                                        | with multicomponent handles |
| Weight                                         | 280 g                       |
| Dimensions                                     | 180 x 53 x 22 mm            |
| Standard                                       | DIN ISO 5749                |
| REACH compliant                                | does not contain SVHC       |
| RoHS compliant                                 | not applicable              |
| Technical details                              |                             |
| Cutting capacities medium hard wire (diameter) | Ø 4.6 mm                    |
| Cutting capacities hard wire (diameter)        | Ø 3.2 mm                    |
| Cutting capacities piano wire (diameter)       | Ø 3.0 mm                    |