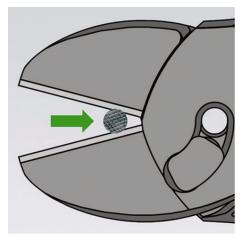

#### **KNIPEX** TwinForce®

**High Performance Diagonal Cutters** 

- The superior High-Leverage Diagonal Cutter with patented double joint
- Ideal transmission of force due to double-hinged design
- Reliably cuts all types of wire, including steel tape
- For rough or very fine cutting
- Low cutting impact: gentle on hands. The tension on muscles and tendons is relieved
- For comfortable cutting, repetitive cutting or extremely hard cutting jobs
  High degree of stability and zero-backlash due to precisely milled forged-in axles
- Cutting edges additionally induction-hardened, cutting edge hardness approx.
   64 HRC