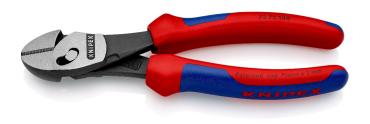

#### **KNIPEX** TwinForce®

**High Performance Diagonal Cutters** 

- The superior High-Leverage Diagonal Cutter with patented double joint
- Ideal transmission of force due to double-hinged design
- Reliably cuts all types of wire, including steel tape
- For rough or very fine cutting
- Low cutting impact: gentle on hands. The tension on muscles and tendons is relieved
- For comfortable cutting, repetitive cutting or extremely hard cutting jobs
  High degree of stability and zero-backlash due to precisely milled forged-in axles
- Cutting edges additionally induction-hardened, cutting edge hardness approx.
   64 HRC

| General                                        |                             |
|------------------------------------------------|-----------------------------|
| Article No.                                    | 73 72 180                   |
| EAN                                            | 4003773074779               |
| pliers                                         | black atramentized          |
| head                                           | polished                    |
| handles                                        | with multicomponent handles |
| Weight                                         | 280 g                       |
| Dimensions                                     | 180 x 53 x 22 mm            |
| Standard                                       | DIN ISO 5749                |
| REACH compliant                                | does not contain SVHC       |
| RoHS compliant                                 | not applicable              |
| Technical details                              |                             |
| Cutting capacities medium hard wire (diameter) | Ø 4.6 mm                    |
| Cutting capacities hard wire (diameter)        | Ø 3.2 mm                    |
| Cutting capacities piano wire (diameter)       | Ø 3.0 mm                    |