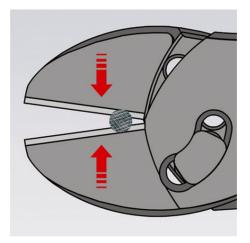

#### **KNIPEX** TwinForce®

**High Performance Diagonal Cutters** 

- The superior High-Leverage Diagonal Cutter with patented double joint
- Ideal transmission of force due to double-hinged design
- Reliably cuts all types of wire, including steel tape
- For rough or very fine cutting
- Low cutting impact: gentle on hands. The tension on muscles and tendons is relieved
- For comfortable cutting, repetitive cutting or extremely hard cutting jobs
  High degree of stability and zero-backlash due to precisely milled forged-in axles
- Cutting edges additionally induction-hardened, cutting edge hardness approx.
   64 HRC