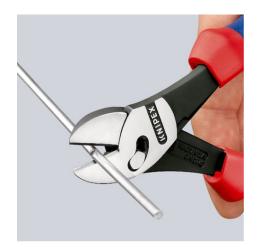

#### **KNIPEX** TwinForce®

**High Performance Diagonal Cutters** 

- The superior High-Leverage Diagonal Cutter with patented double joint
- Ideal transmission of force due to double-hinged design
- Reliably cuts all types of wire, including steel tape
- For rough or very fine cutting
- Low cutting impact: gentle on hands. The tension on muscles and tendons is relieved
- For comfortable cutting, repetitive cutting or extremely hard cutting jobs
  High degree of stability and zero-backlash due to precisely milled forged-in axles
- Cutting edges additionally induction-hardened, cutting edge hardness approx.
   64 HRC