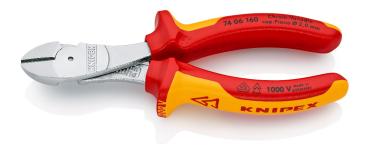

## 74 06 160

## **High Leverage Diagonal Cutter**

- High cutting performance with minimum effort due to optimum coordination of the cutting edge angle and transmission ratio
- Precision cutting edges additionally induction-hardened (cutting edge hardness approx. 64 HRC), for all sorts of wire including piano wire

| General                                        |                                                  |
|------------------------------------------------|--------------------------------------------------|
| Article No.                                    | 74 06 160                                        |
| EAN                                            | 4003773040705                                    |
| pliers                                         | chrome-plated                                    |
| head                                           | chrome-plated                                    |
| handles                                        | insulated with multi-component grips, VDE-tested |
| Weight                                         | 215 g                                            |
| Dimensions                                     | 160 x 57 x 19 mm                                 |
| Standard                                       | DIN ISO 5749 DIN EN 60900 IEC 60900              |
| REACH compliant                                | does not contain SVHC                            |
| RoHS compliant                                 | not applicable                                   |
| Technical details                              |                                                  |
| Cutting capacities medium hard wire (diameter) | Ø 3.4 mm                                         |
| Cutting capacities hard wire (diameter)        | Ø 2.5 mm                                         |
| Cutting capacities piano wire (diameter)       | Ø 2.0 mm                                         |
| VDE tested                                     | yes                                              |