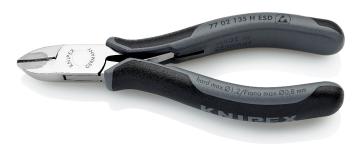

## 77 02 135 H ESD

## Electronics Diagonal Cutter with carbide cutting edges ESD

- Always the right cutting tool, even with the hardest material
  Precision carbide metal cutting edges soldered into forged blanks
- Sturdy, zero-backlash box joint
- Study, zero-backlash box joint
  Hardness of the carbide cutting edges 80 83 HRC
- Pliers with carbide metal cutting edges have a substantially longer service life than such with conventional cutting edges
- Constantly reliable cutting results due to the avoidance of cutter deformations caused by overloading
- High cost saving due to longer service life of the pliers
- Electrically discharging handles dissipative

| General                                        |                              |
|------------------------------------------------|------------------------------|
| Article No.                                    | 77 02 135 H ESD              |
| EAN                                            | 4003773075837                |
| head                                           | mirror polished              |
| handles                                        | with multicomponent handles  |
| Weight                                         | 115 g                        |
| Dimensions                                     | 135 x 50 x 20 mm             |
| Standard                                       | DIN ISO 9654 DIN EN 61 340-5 |
| REACH compliant                                | does not contain SVHC        |
| RoHS compliant                                 | not applicable               |
| Technical details                              |                              |
| Cutting capacities medium hard wire (diameter) | Ø 1.6 mm                     |
| Cutting capacities hard wire (diameter)        | Ø 1.2 mm                     |
| Cutting capacities piano wire (diameter)       | Ø 0.8 mm                     |
| Jaw length (B)                                 | 18 mm                        |
| Jaw thickness (joint) (D)                      | 9.5 mm                       |
| Head width (A)                                 | 15 mm                        |
| ESD                                            | yes                          |