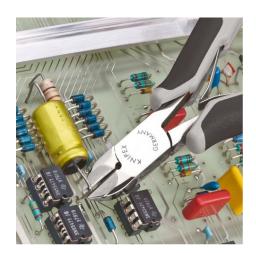

## Electronics Diagonal Cutter with carbide cutting edges ESD

- Always the right cutting tool, even with the hardest material
  Precision carbide metal cutting edges soldered into forged blanks
- Sturdy, zero-backlash box joint
- Study, zero-backlash box joint
  Hardness of the carbide cutting edges 80 83 HRC
- Pliers with carbide metal cutting edges have a substantially longer service life than such with conventional cutting edges
- Constantly reliable cutting results due to the avoidance of cutter deformations caused by overloading
- High cost saving due to longer service life of the pliers
- Electrically discharging handles dissipative