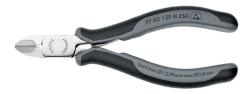

## 77 02 135 H ESD

## Electronics Diagonal Cutter with carbide cutting edges ESD

- Always the right cutting tool, even with the hardest material
  Precision carbide metal cutting edges soldered into forged blanks
- Sturdy, zero-backlash box joint
- Study, zero-backlash box joint
  Hardness of the carbide cutting edges 80 83 HRC
- Pliers with carbide metal cutting edges have a substantially longer service life than such with conventional cutting edges
- Constantly reliable cutting results due to the avoidance of cutter deformations caused by overloading
- High cost saving due to longer service life of the pliers
- Electrically discharging handles dissipative

| General                                        |                              |
|------------------------------------------------|------------------------------|
| Article No.                                    | 77 02 135 H ESD              |
| EAN                                            | 4003773075837                |
| head                                           | mirror polished              |
| handles                                        | with multicomponent handles  |
| Weight                                         | 115 g                        |
| Dimensions                                     | 135 x 50 x 20 mm             |
| Standard                                       | DIN ISO 9654 DIN EN 61 340-5 |
| REACH compliant                                | does not contain SVHC        |
| RoHS compliant                                 | not applicable               |
| Technical details                              |                              |
| Cutting capacities medium hard wire (diameter) | Ø 1.6 mm                     |
| Cutting capacities hard wire (diameter)        | Ø 1.2 mm                     |
| Cutting capacities piano wire (diameter)       | Ø 0.8 mm                     |
| Jaw length (B)                                 | 18 mm                        |
| Jaw thickness (joint) (D)                      | 9.5 mm                       |
| Head width (A)                                 | 15 mm                        |
| ESD                                            | yes                          |