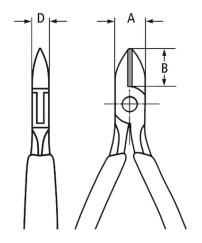

| General                                        |                              |
|------------------------------------------------|------------------------------|
| Article No.                                    | 77 02 135 H ESD              |
| EAN                                            | 4003773075837                |
| head                                           | mirror polished              |
| handles                                        | with multicomponent handles  |
| Weight                                         | 115 g                        |
| Dimensions                                     | 135 x 50 x 20 mm             |
| Standard                                       | DIN ISO 9654 DIN EN 61 340-5 |
| REACH compliant                                | does not contain SVHC        |
| RoHS compliant                                 | not applicable               |
| Technical details                              |                              |
| Cutting capacities medium hard wire (diameter) | Ø 1.6 mm                     |
| Cutting capacities hard wire (diameter)        | Ø 1.2 mm                     |
| Cutting capacities piano wire (diameter)       | Ø 0.8 mm                     |
| Jaw length (B)                                 | 18 mm                        |
| Jaw thickness (joint) (D)                      | 9.5 mm                       |
| Head width (A)                                 | 15 mm                        |
| ESD                                            | yes                          |