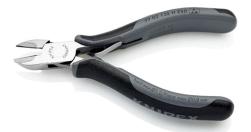

## 77 02 135 H ESD

## Electronics Diagonal Cutter with carbide cutting edges ESD

- Always the right cutting tool, even with the hardest material
  Precision carbide metal cutting edges soldered into forged blanks
- Sturdy, zero-backlash box joint
- Study, zero-backlash box joint
  Hardness of the carbide cutting edges 80 83 HRC
- Pliers with carbide metal cutting edges have a substantially longer service life than such with conventional cutting edges
- Constantly reliable cutting results due to the avoidance of cutter deformations caused by overloading
- High cost saving due to longer service life of the pliers
- Electrically discharging handles dissipative

| General                                        |                              |
|------------------------------------------------|------------------------------|
| Article No.                                    | 77 02 135 H ESD              |
| EAN                                            | 4003773075837                |
| head                                           | mirror polished              |
| handles                                        | with multicomponent handles  |
| Weight                                         | 115 g                        |
| Dimensions                                     | 135 x 50 x 20 mm             |
| Standard                                       | DIN ISO 9654 DIN EN 61 340-5 |
| REACH compliant                                | does not contain SVHC        |
| RoHS compliant                                 | not applicable               |
| Technical details                              |                              |
| Cutting capacities medium hard wire (diameter) | Ø 1.6 mm                     |
| Cutting capacities hard wire (diameter)        | Ø 1.2 mm                     |
| Cutting capacities piano wire (diameter)       | Ø 0.8 mm                     |
| Jaw length (B)                                 | 18 mm                        |
| Jaw thickness (joint) (D)                      | 9.5 mm                       |
| Head width (A)                                 | 15 mm                        |
| ESD                                            | yes                          |