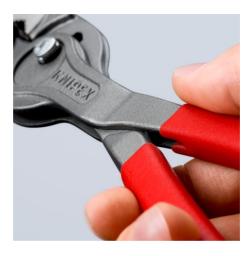

### **KNIPEX TwinGrip**

Front and side gripping plier

- Gripping, tightening and loosening screws with worn heads and threads
- Unique combination: Front grip and side grip function, box joint, push button adjustment
- High-grip front jaw with robust teeth and high gear ratio at the tip of the mouth
- Very slim pliers: work even in confined spaces, with slim turning zone for fast screwing
- Reliable, frontal gripping of flat workpieces up to 10 mm thanks to three-point system
- Seven-way adjustable slip joint with push button adjustment for precise adjustment of gripping capacity
- Pinch stop reduces the risk of crushed fingers
- Durable and resilient thanks to robust box joint
- Powerfully grips even large, very tight and deep-seated components with A/F 5  $27\mbox{ mm}$