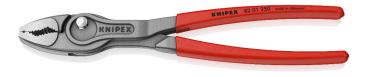

## 82 01 250

### **KNIPEX TwinGrip**

Front and side gripping plier

- Gripping, tightening and loosening screws with worn heads and threads
- Unique combination: Front grip and side grip function, box joint, push button adjustment
- High-grip front jaw with robust teeth and high gear ratio at the tip of the mouth
- Very slim pliers: work even in confined spaces, with slim turning zone for fast screwing
- Reliable, frontal gripping of flat workpieces up to 10 mm thanks to three-point system
- Seven-way adjustable slip joint with push button adjustment for precise adjustment of gripping capacity
- Pinch stop reduces the risk of crushed fingers
- Durable and resilient thanks to robust box joint
- Powerfully grips even large, very tight and deep-seated components with A/F 5  $27\mbox{ mm}$