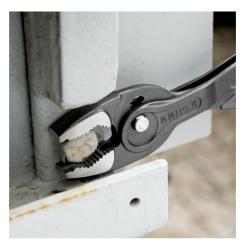

### **KNIPEX TwinGrip**

Front and side gripping plier

- Gripping, tightening and loosening screws with worn heads and threads
- Unique combination: Front grip and side grip function, box joint, push button adjustment
- High-grip front jaw with robust teeth and high gear ratio at the tip of the mouth
- Very slim pliers: work even in confined spaces, with slim turning zone for fast screwing
- Reliable, frontal gripping of flat workpieces up to 10 mm thanks to three-point system
- Seven-way adjustable slip joint with push button adjustment for precise adjustment of gripping capacity
- Pinch stop reduces the risk of crushed fingers
- Durable and resilient thanks to robust box joint
- Powerfully grips even large, very tight and deep-seated components with A/F 5  $27\mbox{ mm}$