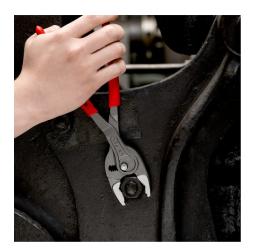

### **KNIPEX TwinGrip**

Front and side gripping plier

- Gripping, tightening and loosening screws with worn heads and threads
- Unique combination: Front grip and side grip function, box joint, push button adjustment
- High-grip front jaw with robust teeth and high gear ratio at the tip of the mouth
- Very slim pliers: work even in confined spaces, with slim turning zone for fast screwing
- Reliable, frontal gripping of flat workpieces up to 10 mm thanks to three-point system
- Seven-way adjustable slip joint with push button adjustment for precise adjustment of gripping capacity
- Pinch stop reduces the risk of crushed fingers
- Durable and resilient thanks to robust box joint
- Powerfully grips even large, very tight and deep-seated components with A/F 5  $27\mbox{ mm}$