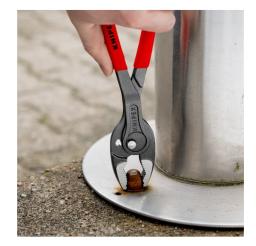

### **KNIPEX TwinGrip**

Front and side gripping plier

- Gripping, tightening and loosening screws with worn heads and threads
- Unique combination: Front grip and side grip function, box joint, push button adjustment
- High-grip front jaw with robust teeth and high gear ratio at the tip of the mouth
- Very slim pliers: work even in confined spaces, with slim turning zone for fast screwing
- Reliable, frontal gripping of flat workpieces up to 10 mm thanks to three-point system
- Seven-way adjustable slip joint with push button adjustment for precise adjustment of gripping capacity
- Pinch stop reduces the risk of crushed fingers
- Durable and resilient thanks to robust box joint
- Powerfully grips even large, very tight and deep-seated components with A/F 5  $27\mbox{ mm}$