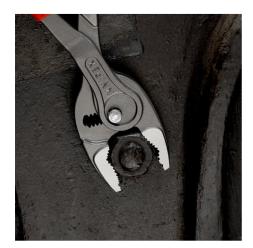

### **KNIPEX TwinGrip**

Front and side gripping plier

- Gripping, tightening and loosening screws with worn heads and threads
- Unique combination: Front grip and side grip function, box joint, push button adjustment
- High-grip front jaw with robust teeth and high gear ratio at the tip of the mouth
- Very slim pliers: work even in confined spaces, with slim turning zone for fast screwing
- Reliable, frontal gripping of flat workpieces up to 10 mm thanks to three-point system
- Seven-way adjustable slip joint with push button adjustment for precise adjustment of gripping capacity
- Pinch stop reduces the risk of crushed fingers
- Durable and resilient thanks to robust box joint
- Powerfully grips even large, very tight and deep-seated components with A/F 5  $27\mbox{ mm}$