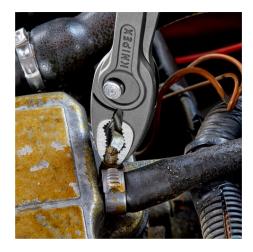

### **KNIPEX TwinGrip**

Front and side gripping plier

- Gripping, tightening and loosening screws with worn heads and threads
- Unique combination: Front grip and side grip function, box joint, push button adjustment
- High-grip front jaw with robust teeth and high gear ratio at the tip of the mouth
- Very slim pliers let you work even in confined installation spaces with a narrow turning zone for fast results
- Large front and side gripping capacity for diameters and widths across flats 4 - 22 mm
- Reliable, frontal gripping of flat workpieces up to 8 mm thanks to three-point system
- Five-way adjustable slip joint with push button adjustment for precise adjustment of gripping capacity
- Pinch stop reduces the risk of crushed fingers
- Durable and resilient thanks to robust box joint
- The all-rounder for all common tasks
- With comfort handles: consisting of three ergonomic components for optimized handling and equipped with two KNIPEXtend interfaces for extensions
- Large front and side gripping capacity for diameters and widths across flats 4 22 mm