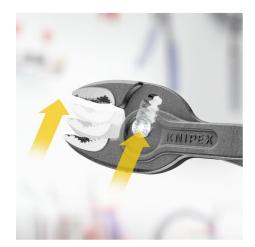

### **KNIPEX TwinGrip**

Front and side gripping plier

- Gripping, tightening and loosening screws with worn heads and threads
- Unique combination: Front grip and side grip function, box joint, push button adjustment
- High-grip front jaw with robust teeth and high gear ratio at the tip of the mouth
- Very slim pliers let you work even in confined installation spaces with a narrow turning zone for fast results
- Large front and side gripping capacity for diameters and widths across flats 4 - 22 mm
- Reliable, frontal gripping of flat workpieces up to 8 mm thanks to three-point system
- Five-way adjustable slip joint with push button adjustment for precise adjustment of gripping capacity
- Pinch stop reduces the risk of crushed fingers
- Durable and resilient thanks to robust box joint
- The all-rounder for all common tasks
- With comfort handles: consisting of three ergonomic components for optimized handling and equipped with two KNIPEXtend interfaces for extensions
- Large front and side gripping capacity for diameters and widths across flats 4 22 mm