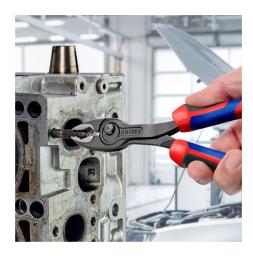

### **KNIPEX TwinGrip**

Front and side gripping plier

- Gripping, tightening and loosening screws with worn heads and threads
- Unique combination: Front grip and side grip function, box joint, push button adjustment
- High-grip front jaw with robust teeth and high gear ratio at the tip of the mouth
- Very slim pliers let you work even in confined installation spaces with a narrow turning zone for fast results
- Large front and side gripping capacity for diameters and widths across flats 4 - 22 mm
- Reliable, frontal gripping of flat workpieces up to 8 mm thanks to three-point system
- Five-way adjustable slip joint with push button adjustment for precise adjustment of gripping capacity
- Pinch stop reduces the risk of crushed fingers
- Durable and resilient thanks to robust box joint
- The all-rounder for all common tasks
- With comfort handles: consisting of three ergonomic components for optimized handling and equipped with two KNIPEXtend interfaces for extensions
- Large front and side gripping capacity for diameters and widths across flats 4 22 mm