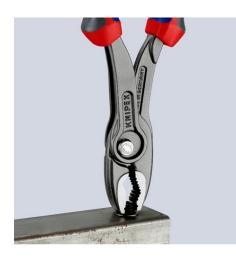

### **KNIPEX TwinGrip**

Front and side gripping plier

- Gripping, tightening and loosening screws with worn heads and threads
- Unique combination: Front grip and side grip function, box joint, push button adjustment
- High-grip front jaw with robust teeth and high gear ratio at the tip of the mouth
- Very slim pliers let you work even in confined installation spaces with a narrow turning zone for fast results
- Large front and side gripping capacity for diameters and widths across flats 4 - 22 mm
- Reliable, frontal gripping of flat workpieces up to 8 mm thanks to three-point system
- Five-way adjustable slip joint with push button adjustment for precise adjustment of gripping capacity
- Pinch stop reduces the risk of crushed fingers
- Durable and resilient thanks to robust box joint
- The all-rounder for all common tasks
- With comfort handles: consisting of three ergonomic components for optimized handling and equipped with two KNIPEXtend interfaces for extensions
- Large front and side gripping capacity for diameters and widths across flats 4 22 mm