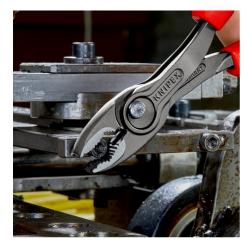

### **KNIPEX TwinGrip**

Front and side gripping plier

- Gripping, tightening and loosening screws with worn heads and threads
- Unique combination: Front grip and side grip function, box joint, push button adjustment
- High-grip front jaw with robust teeth and high gear ratio at the tip of the mouth
- Very slim pliers let you work even in confined installation spaces with a narrow turning zone for fast results
- Large front and side gripping capacity for diameters and widths across flats 4 - 22 mm
- Reliable, frontal gripping of flat workpieces up to 8 mm thanks to three-point system
- Five-way adjustable slip joint with push button adjustment for precise adjustment of gripping capacity
- Pinch stop reduces the risk of crushed fingers
- Durable and resilient thanks to robust box joint
- The all-rounder for all common tasks
- With comfort handles: consisting of three ergonomic components for optimized handling and equipped with two KNIPEXtend interfaces for extensions
- Large front and side gripping capacity for diameters and widths across flats 4 22 mm