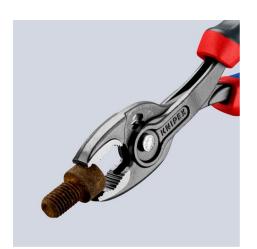

### **KNIPEX TwinGrip**

Front and side gripping plier

- Gripping, tightening and loosening screws with worn heads and threads
- Unique combination: Front grip and side grip function, box joint, push button adjustment
- High-grip front jaw with robust teeth and high gear ratio at the tip of the mouth
- Very slim pliers let you work even in confined installation spaces with a narrow turning zone for fast results
- Large front and side gripping capacity for diameters and widths across flats 4 - 22 mm
- Reliable, frontal gripping of flat workpieces up to 8 mm thanks to three-point system
- Five-way adjustable slip joint with push button adjustment for precise adjustment of gripping capacity
- Pinch stop reduces the risk of crushed fingers
- Durable and resilient thanks to robust box joint
- The all-rounder for all common tasks
- With comfort handles: consisting of three ergonomic components for optimized handling and equipped with two KNIPEXtend interfaces for extensions
- Large front and side gripping capacity for diameters and widths across flats 4 22 mm