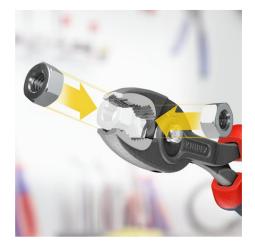

### **KNIPEX TwinGrip**

Front and side gripping plier

- Gripping, tightening and loosening screws with worn heads and threads
- Unique combination: Front grip and side grip function, box joint, push button adjustment
- High-grip front jaw with robust teeth and high gear ratio at the tip of the mouth
- Very slim pliers let you work even in confined installation spaces with a narrow turning zone for fast results
- Large front and side gripping capacity for diameters and widths across flats 4 - 22 mm
- Reliable, frontal gripping of flat workpieces up to 8 mm thanks to three-point system
- Five-way adjustable slip joint with push button adjustment for precise adjustment of gripping capacity
- Pinch stop reduces the risk of crushed fingers
- Durable and resilient thanks to robust box joint
- The all-rounder for all common tasks
- With comfort handles: consisting of three ergonomic components for optimized handling and equipped with two KNIPEXtend interfaces for extensions
- Large front and side gripping capacity for diameters and widths across flats 4 22 mm