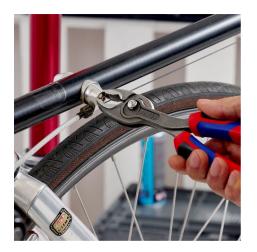

### **KNIPEX TwinGrip**

Front and side gripping plier

- Gripping, tightening and loosening screws with worn heads and threads
- Unique combination: Front grip and side grip function, box joint, push button adjustment
- High-grip front jaw with robust teeth and high gear ratio at the tip of the mouth
- Very slim pliers let you work even in confined installation spaces with a narrow turning zone for fast results
- Large front and side gripping capacity for diameters and widths across flats 4 - 22 mm
- Reliable, frontal gripping of flat workpieces up to 8 mm thanks to three-point system
- Five-way adjustable slip joint with push button adjustment for precise adjustment of gripping capacity
- Pinch stop reduces the risk of crushed fingers
- Durable and resilient thanks to robust box joint
- The all-rounder for all common tasks
- With comfort handles: consisting of three ergonomic components for optimized handling and equipped with two KNIPEXtend interfaces for extensions
- Large front and side gripping capacity for diameters and widths across flats 4 22 mm