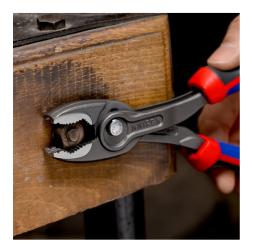

### **KNIPEX TwinGrip**

Front and side gripping plier

- Gripping, tightening and loosening screws with worn heads and threads
- Unique combination: Front grip and side grip function, box joint, push button adjustment
- High-grip front jaw with robust teeth and high gear ratio at the tip of the mouth
- Very slim pliers let you work even in confined installation spaces with a narrow turning zone for fast results
- Large front and side gripping capacity for diameters and widths across flats 4 - 22 mm
- Reliable, frontal gripping of flat workpieces up to 8 mm thanks to three-point system
- Five-way adjustable slip joint with push button adjustment for precise adjustment of gripping capacity
- Pinch stop reduces the risk of crushed fingers
- Durable and resilient thanks to robust box joint
- The all-rounder for all common tasks
- With comfort handles: consisting of three ergonomic components for optimized handling and equipped with two KNIPEXtend interfaces for extensions
- Large front and side gripping capacity for diameters and widths across flats 4 22 mm