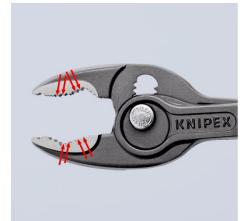

### **KNIPEX TwinGrip**

Front and side gripping plier

- Gripping, tightening and loosening screws with worn heads and threads
- Unique combination: Front grip and side grip function, box joint, push button adjustment
- High-grip front jaw with robust teeth and high gear ratio at the tip of the mouth
- Very slim pliers let you work even in confined installation spaces with a narrow turning zone for fast results
- Large front and side gripping capacity for diameters and widths across flats 4 - 22 mm
- Reliable, frontal gripping of flat workpieces up to 8 mm thanks to three-point system
- Five-way adjustable slip joint with push button adjustment for precise adjustment of gripping capacity
- Pinch stop reduces the risk of crushed fingers
- Durable and resilient thanks to robust box joint
- The all-rounder for all common tasks
- With comfort handles: consisting of three ergonomic components for optimized handling and equipped with two KNIPEXtend interfaces for extensions
- Large front and side gripping capacity for diameters and widths across flats 4 22 mm