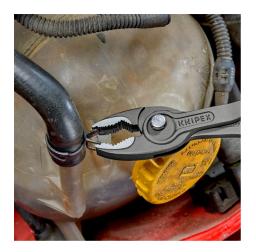

### **KNIPEX TwinGrip**

Front and side gripping plier

- Gripping, tightening and loosening screws with worn heads and threads
- Unique combination: Front grip and side grip function, box joint, push button adjustment
- High-grip front jaw with robust teeth and high gear ratio at the tip of the mouth
- Very slim pliers let you work even in confined installation spaces with a narrow turning zone for fast results
- Large front and side gripping capacity for diameters and widths across flats 4 - 22 mm
- Reliable, frontal gripping of flat workpieces up to 8 mm thanks to three-point system
- Five-way adjustable slip joint with push button adjustment for precise adjustment of gripping capacity
- Pinch stop reduces the risk of crushed fingers
- Durable and resilient thanks to robust box joint
- The all-rounder for all common tasks
- With comfort handles: consisting of three ergonomic components for optimized handling and equipped with two KNIPEXtend interfaces for extensions
- Large front and side gripping capacity for diameters and widths across flats 4 22 mm