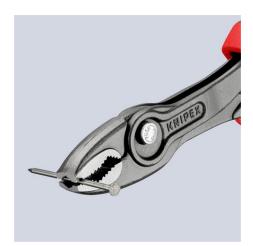

### **KNIPEX TwinGrip**

Front and side gripping plier

- Gripping, tightening and loosening screws with worn heads and threads
- Unique combination: Front grip and side grip function, box joint, push button adjustment
- High-grip front jaw with robust teeth and high gear ratio at the tip of the mouth
- Very slim pliers let you work even in confined installation spaces with a narrow turning zone for fast results
- Large front and side gripping capacity for diameters and widths across flats 4 - 22 mm
- Reliable, frontal gripping of flat workpieces up to 8 mm thanks to three-point system
- Five-way adjustable slip joint with push button adjustment for precise adjustment of gripping capacity
- Pinch stop reduces the risk of crushed fingers
- Durable and resilient thanks to robust box joint
- The all-rounder for all common tasks
- With comfort handles: consisting of three ergonomic components for optimized handling and equipped with two KNIPEXtend interfaces for extensions
- Large front and side gripping capacity for diameters and widths across flats 4 22 mm