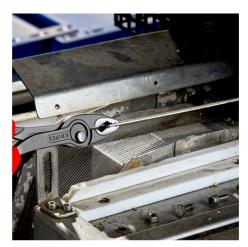

### **KNIPEX TwinGrip**

Front and side gripping plier

- Gripping, tightening and loosening screws with worn heads and threads
- Unique combination: Front grip and side grip function, box joint, push button adjustment
- High-grip front jaw with robust teeth and high gear ratio at the tip of the mouth
- Very slim pliers let you work even in confined installation spaces with a narrow turning zone for fast results
- Large front and side gripping capacity for diameters and widths across flats 4 - 22 mm
- Reliable, frontal gripping of flat workpieces up to 8 mm thanks to three-point system
- Five-way adjustable slip joint with push button adjustment for precise adjustment of gripping capacity
- Pinch stop reduces the risk of crushed fingers
- Durable and resilient thanks to robust box joint
- The all-rounder for all common tasks
- With comfort handles: consisting of three ergonomic components for optimized handling and equipped with two KNIPEXtend interfaces for extensions
- Large front and side gripping capacity for diameters and widths across flats 4 22 mm