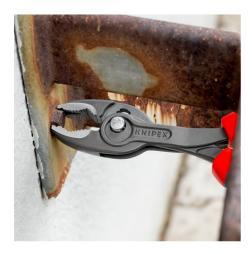

### **KNIPEX TwinGrip**

Front and side gripping plier

- Gripping, tightening and loosening screws with worn heads and threads
- Unique combination: Front grip and side grip function, box joint, push button adjustment
- High-grip front jaw with robust teeth and high gear ratio at the tip of the mouth
- Very slim pliers let you work even in confined installation spaces with a narrow turning zone for fast results
- Large front and side gripping capacity for diameters and widths across flats 4 - 22 mm
- Reliable, frontal gripping of flat workpieces up to 8 mm thanks to three-point system
- Five-way adjustable slip joint with push button adjustment for precise adjustment of gripping capacity
- Pinch stop reduces the risk of crushed fingers
- Durable and resilient thanks to robust box joint
- The all-rounder for all common tasks
- With comfort handles: consisting of three ergonomic components for optimized handling and equipped with two KNIPEXtend interfaces for extensions
- Large front and side gripping capacity for diameters and widths across flats 4 22 mm