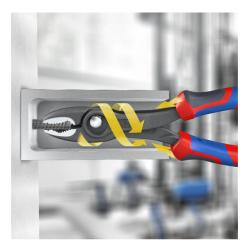

### **KNIPEX TwinGrip**

Front and side gripping plier

- Gripping, tightening and loosening screws with worn heads and threads
- Unique combination: Front grip and side grip function, box joint, push button adjustment
- High-grip front jaw with robust teeth and high gear ratio at the tip of the mouth
- Very slim pliers let you work even in confined installation spaces with a narrow turning zone for fast results
- Large front and side gripping capacity for diameters and widths across flats 4 - 22 mm
- Reliable, frontal gripping of flat workpieces up to 8 mm thanks to three-point system
- Five-way adjustable slip joint with push button adjustment for precise adjustment of gripping capacity
- Pinch stop reduces the risk of crushed fingers
- Durable and resilient thanks to robust box joint
- The all-rounder for all common tasks
- With comfort handles: consisting of three ergonomic components for optimized handling and equipped with two KNIPEXtend interfaces for extensions
- Large front and side gripping capacity for diameters and widths across flats 4 22 mm