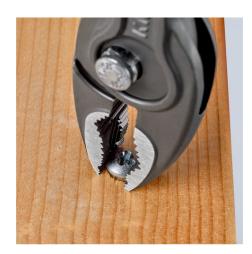

### **KNIPEX TwinGrip**

Front and side gripping plier

- Gripping, tightening and loosening screws with worn heads and threads
- Unique combination: Front grip and side grip function, box joint, push button adjustment
- High-grip front jaw with robust teeth and high gear ratio at the tip of the mouth
- Very slim pliers let you work even in confined installation spaces with a narrow turning zone for fast results
- Large front and side gripping capacity for diameters and widths across flats 4 - 22 mm
- Reliable, frontal gripping of flat workpieces up to 8 mm thanks to three-point system
- Five-way adjustable slip joint with push button adjustment for precise adjustment of gripping capacity
- Pinch stop reduces the risk of crushed fingers
- Durable and resilient thanks to robust box joint
- The all-rounder for all common tasks
- With comfort handles: consisting of three ergonomic components for optimized handling and equipped with two KNIPEXtend interfaces for extensions
- Large front and side gripping capacity for diameters and widths across flats 4 22 mm