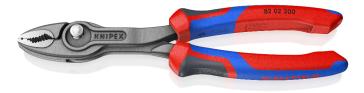

### **KNIPEX TwinGrip**

Front and side gripping plier

- Gripping, tightening and loosening screws with worn heads and threads
- Unique combination: Front grip and side grip function, box joint, push button adjustment
- High-grip front jaw with robust teeth and high gear ratio at the tip of the mouth
- Very slim pliers let you work even in confined installation spaces with a narrow turning zone for fast results
- Large front and side gripping capacity for diameters and widths across flats 4 - 22 mm
- Reliable, frontal gripping of flat workpieces up to 8 mm thanks to three-point system
- Five-way adjustable slip joint with push button adjustment for precise adjustment of gripping capacity
- Pinch stop reduces the risk of crushed fingers
- Durable and resilient thanks to robust box joint
- The all-rounder for all common tasks
- With comfort handles: consisting of three ergonomic components for optimized handling and equipped with two KNIPEXtend interfaces for extensions
- Large front and side gripping capacity for diameters and widths across flats 4 22 mm

| Article No.          | 82 02 200             |
|----------------------|-----------------------|
| EAN                  | 4003773087250         |
| pliers               | grey atramentized     |
| head                 | polished              |
| handles              | with comfort handles  |
| Weight               | 280 g                 |
| Dimensions           | 200 x 51 x 22 mm      |
| REACH compliant      | does not contain SVHC |
| RoHS compliant       | not applicable        |
| Technical details    |                       |
| adjustment positions | 5                     |