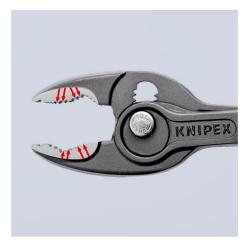

### **KNIPEX TwinGrip**

Front and side gripping plier

- Gripping, tightening and loosening screws with worn heads and threads
- Unique combination: Front grip and side grip function, box joint, push button adjustment
- High-grip front jaw with robust teeth and high gear ratio at the tip of the mouth
- Very slim pliers let you work even in confined installation spaces with a narrow turning zone for fast results
- Large front and side gripping capacity for diameters and widths across flats 4 - 22 mm
- Reliable, frontal gripping of flat workpieces up to 8 mm thanks to three-point system
- Five-way adjustable slip joint with push button adjustment for precise adjustment of gripping capacity
- Pinch stop reduces the risk of crushed fingers
- Durable and resilient thanks to robust box joint
- The all-rounder for all common tasks
- With comfort handles: consisting of three ergonomic components for optimized handling and equipped with two KNIPEXtend interfaces for extensions
- Large front and side gripping capacity for diameters and widths across flats 4 22 mm

| Article No.          | 82 02 200             |
|----------------------|-----------------------|
| EAN                  | 4003773087250         |
| pliers               | grey atramentized     |
| head                 | polished              |
| handles              | with comfort handles  |
| Weight               | 280 g                 |
| Dimensions           | 200 x 51 x 22 mm      |
| REACH compliant      | does not contain SVHC |
| RoHS compliant       | not applicable        |
| Technical details    |                       |
| adjustment positions | 5                     |