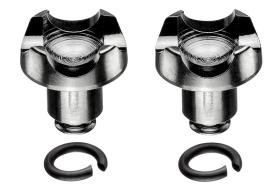

## Spare parts assortment grip inserts, for 85 51 250 A / 85 51 250 AF

Jaw inserts can also be rotated under load

- Extremely good leverage which allows clamps to be opened easily without great effort
- Slim head design; narrow head width, rotating grip inserts make this an ideal tool, especially in confined areas
- Additional function: detach hoses gently using the serrated jaw