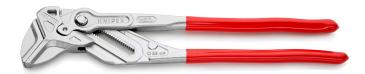

## **Pliers Wrench XL**

Pliers and a wrench in a single tool

- The unique installation tool now also in 400 mm length
- For opening widths up to 85 mm / 3 3/8"
- Great for gripping, holding, pressing and bending workpieces
- Optimised adjustment to the workpiece with hand-friendly position of grips
- Reliable catching of the hinge bolt: no unintentional shifting
- High lever transmission for strong gripping power
- Fast adjustment by pushing a button directly on the workpiece
- The ratchet type principle allows quick and easy tightening and release of all bolted connections
- Parallel jaws give a more solid grip; its design allows flexible adjustment of all widths up to the specified maximum size
- Smooth jaws, for damage free installation of quality union joints made from brass, red brass or stainless steel
- · Zero backlash jaw pressure prevents damage to edges of sensitive compo-

| General                    |                       |
|----------------------------|-----------------------|
| Article No.                | 86 03 400             |
| EAN                        | 4003773077312         |
| pliers                     | chrome-plated         |
| head                       | chrome-plated         |
| handles                    | plastic coated        |
| Weight                     | 1,460 g               |
| Dimensions                 | 400 x 81 x 23 mm      |
| REACH compliant            | does not contain SVHC |
| RoHS compliant             | not applicable        |
| Technical details          |                       |
| Jaw thickness (joint) (B2) | 16.0 mm               |
| Joint thickness (B3)       | 20.0 mm               |
| Tips thickness (B1)        | 12.5 mm               |
| adjustment positions       | 25                    |