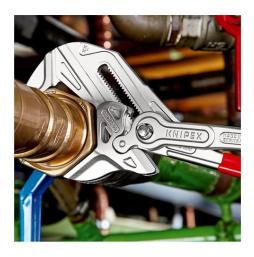

## **Pliers Wrench XL**

Pliers and a wrench in a single tool

- The unique installation tool now also in 400 mm length
- For opening widths up to 85 mm / 3 3/8"
- Great for gripping, holding, pressing and bending workpieces
- Optimised adjustment to the workpiece with hand-friendly position of grips
- Reliable catching of the hinge bolt: no unintentional shifting
- High lever transmission for strong gripping power
- Fast adjustment by pushing a button directly on the workpiece
- The ratchet type principle allows quick and easy tightening and release of all bolted connections
- Parallel jaws give a more solid grip; its design allows flexible adjustment of all widths up to the specified maximum size
- Smooth jaws, for damage free installation of quality union joints made from brass, red brass or stainless steel
- · Zero backlash jaw pressure prevents damage to edges of sensitive compo-