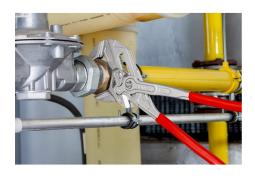

## **Pliers Wrench XL**

Pliers and a wrench in a single tool

- The unique installation tool now also in 400 mm length
- For opening widths up to 85 mm / 3 3/8"
- Great for gripping, holding, pressing and bending workpieces
- Optimised adjustment to the workpiece with hand-friendly position of grips
- Reliable catching of the hinge bolt: no unintentional shifting
- High lever transmission for strong gripping power
- Fast adjustment by pushing a button directly on the workpiece
- The ratchet type principle allows quick and easy tightening and release of all bolted connections
- Parallel jaws give a more solid grip; its design allows flexible adjustment of all widths up to the specified maximum size
- Smooth jaws, for damage free installation of quality union joints made from brass, red brass or stainless steel
- · Zero backlash jaw pressure prevents damage to edges of sensitive compo-