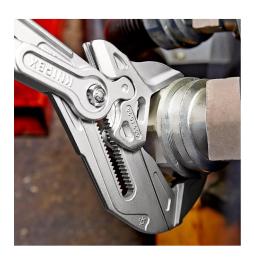

## **Pliers Wrench XL**

Pliers and a wrench in a single tool

- The unique installation tool now also in 400 mm length
- For opening widths up to 85 mm / 3 3/8"
- Great for gripping, holding, pressing and bending workpieces
- Optimised adjustment to the workpiece with hand-friendly position of grips
- Reliable catching of the hinge bolt: no unintentional shifting
- High lever transmission for strong gripping power
- Fast adjustment by pushing a button directly on the workpiece
- The ratchet type principle allows quick and easy tightening and release of all bolted connections
- Parallel jaws give a more solid grip; its design allows flexible adjustment of all widths up to the specified maximum size
- Smooth jaws, for damage free installation of quality union joints made from brass, red brass or stainless steel
- · Zero backlash jaw pressure prevents damage to edges of sensitive compo-