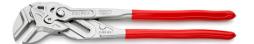

## **Pliers Wrench XL**

Pliers and a wrench in a single tool

- The unique installation tool now also in 400 mm length
- For opening widths up to 85 mm / 3 3/8"
- Great for gripping, holding, pressing and bending workpieces
- Optimised adjustment to the workpiece with hand-friendly position of grips
- Reliable catching of the hinge bolt: no unintentional shifting
- High lever transmission for strong gripping power
- Fast adjustment by pushing a button directly on the workpiece
- The ratchet type principle allows quick and easy tightening and release of all bolted connections
- Parallel jaws give a more solid grip; its design allows flexible adjustment of all widths up to the specified maximum size
- Smooth jaws, for damage free installation of quality union joints made from brass, red brass or stainless steel
- · Zero backlash jaw pressure prevents damage to edges of sensitive compo-

| General                    |                       |
|----------------------------|-----------------------|
| Article No.                | 86 03 400             |
| EAN                        | 4003773077312         |
| pliers                     | chrome-plated         |
| head                       | chrome-plated         |
| handles                    | plastic coated        |
| Weight                     | 1,460 g               |
| Dimensions                 | 400 x 81 x 23 mm      |
| REACH compliant            | does not contain SVHC |
| RoHS compliant             | not applicable        |
| Technical details          |                       |
| Jaw thickness (joint) (B2) | 16.0 mm               |
| Joint thickness (B3)       | 20.0 mm               |
| Tips thickness (B1)        | 12.5 mm               |
| adjustment positions       | 25                    |