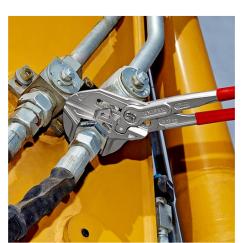

## **Pliers Wrench XL**

Pliers and a wrench in a single tool

- The unique installation tool now also in 400 mm length
- For opening widths up to 85 mm / 3 3/8"
- Great for gripping, holding, pressing and bending workpieces
- Optimised adjustment to the workpiece with hand-friendly position of grips
- Reliable catching of the hinge bolt: no unintentional shifting
- High lever transmission for strong gripping power
- Fast adjustment by pushing a button directly on the workpiece
- The ratchet type principle allows quick and easy tightening and release of all bolted connections
- Parallel jaws give a more solid grip; its design allows flexible adjustment of all widths up to the specified maximum size
- Smooth jaws, for damage free installation of quality union joints made from brass, red brass or stainless steel
- · Zero backlash jaw pressure prevents damage to edges of sensitive compo-