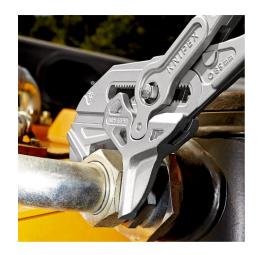

## **Pliers Wrench XL**

Pliers and a wrench in a single tool

- The unique installation tool now also in 400 mm length
- For opening widths up to 85 mm / 3 3/8"
- Great for gripping, holding, pressing and bending workpieces
- Optimised adjustment to the workpiece with hand-friendly position of grips
- Reliable catching of the hinge bolt: no unintentional shifting
- High lever transmission for strong gripping power
- Fast adjustment by pushing a button directly on the workpiece
- The ratchet type principle allows quick and easy tightening and release of all bolted connections
- Parallel jaws give a more solid grip; its design allows flexible adjustment of all widths up to the specified maximum size
- Smooth jaws, for damage free installation of quality union joints made from brass, red brass or stainless steel
- · Zero backlash jaw pressure prevents damage to edges of sensitive compo-