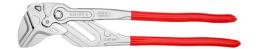

## **Pliers Wrench XL**

Pliers and a wrench in a single tool

- The unique installation tool now also in 400 mm length
- For opening widths up to 85 mm / 3 3/8"
- Great for gripping, holding, pressing and bending workpieces
- Optimised adjustment to the workpiece with hand-friendly position of grips
- Reliable catching of the hinge bolt: no unintentional shifting
- High lever transmission for strong gripping power
- Fast adjustment by pushing a button directly on the workpiece
- The ratchet type principle allows quick and easy tightening and release of all bolted connections
- Parallel jaws give a more solid grip; its design allows flexible adjustment of all widths up to the specified maximum size
- Smooth jaws, for damage free installation of quality union joints made from brass, red brass or stainless steel
- · Zero backlash jaw pressure prevents damage to edges of sensitive compo-