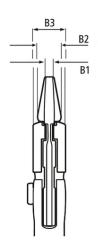

| General                    |                       |
|----------------------------|-----------------------|
| Article No.                | 86 03 400             |
| EAN                        | 4003773077312         |
| pliers                     | chrome-plated         |
| head                       | chrome-plated         |
| handles                    | plastic coated        |
| Weight                     | 1,460 g               |
| Dimensions                 | 400 x 81 x 23 mm      |
| REACH compliant            | does not contain SVHC |
| RoHS compliant             | not applicable        |
| Technical details          |                       |
| Jaw thickness (joint) (B2) | 16.0 mm               |
| Joint thickness (B3)       | 20.0 mm               |
| Tips thickness (B1)        | 12.5 mm               |
| adjustment positions       | 25                    |