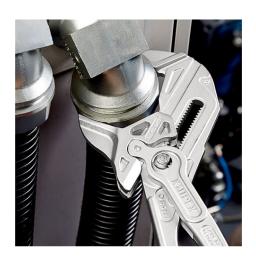

## **Pliers Wrench XL**

Pliers and a wrench in a single tool

- The unique installation tool now also in 400 mm length
- For opening widths up to 85 mm / 3 3/8"
- Great for gripping, holding, pressing and bending workpieces
- Optimised adjustment to the workpiece with hand-friendly position of grips
- Reliable catching of the hinge bolt: no unintentional shifting
- High lever transmission for strong gripping power
- Fast adjustment by pushing a button directly on the workpiece
- The ratchet type principle allows quick and easy tightening and release of all bolted connections
- Parallel jaws give a more solid grip; its design allows flexible adjustment of all widths up to the specified maximum size
- Smooth jaws, for damage free installation of quality union joints made from brass, red brass or stainless steel
- · Zero backlash jaw pressure prevents damage to edges of sensitive compo-