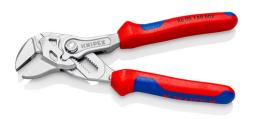

### **Pliers Wrench**

With roughened jaws

- Great for gripping, holding, pressing and bending workpieces
   No unintentional shift of the gripping jaws and no slipping of the joint
   High lever transmission for strong gripping power

- Fast adjustment by pushing a button directly on the workpiece
   Infinitely variable gripping of parallel surfaces up to the specified capacity by means of parallel jaws
- Zero-backlash, full-surface contact
  Roughened jaws for a better grip

#### 44.44

| General         |                             |
|-----------------|-----------------------------|
| Article No.     | 86 05 150 S02               |
| EAN             | 4003773071785               |
| pliers          | chrome-plated               |
| head            | chrome-plated               |
| handles         | with multicomponent handles |
| Weight          | 193 g                       |
| Dimensions      | 150 x 50 x 25 mm            |
| REACH compliant | does not contain SVHC       |
| RoHS compliant  | not applicable              |