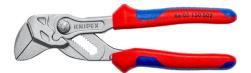

### **Pliers Wrench**

With roughened jaws

- Great for gripping, holding, pressing and bending workpieces
   No unintentional shift of the gripping jaws and no slipping of the joint
   High lever transmission for strong gripping power

- Fast adjustment by pushing a button directly on the workpiece
   Infinitely variable gripping of parallel surfaces up to the specified capacity by means of parallel jaws
- Zero-backlash, full-surface contact
  Roughened jaws for a better grip

#### 44.44

| General         |                             |
|-----------------|-----------------------------|
| Article No.     | 86 05 150 S02               |
| EAN             | 4003773071785               |
| pliers          | chrome-plated               |
| head            | chrome-plated               |
| handles         | with multicomponent handles |
| Weight          | 193 g                       |
| Dimensions      | 150 x 50 x 25 mm            |
| REACH compliant | does not contain SVHC       |
| RoHS compliant  | not applicable              |