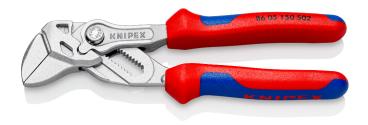

### **Pliers Wrench**

With roughened jaws

- Great for gripping, holding, pressing and bending workpieces
   No unintentional shift of the gripping jaws and no slipping of the joint
   High lever transmission for strong gripping power

- Fast adjustment by pushing a button directly on the workpiece
   Infinitely variable gripping of parallel surfaces up to the specified capacity by means of parallel jaws
- Zero-backlash, full-surface contact
  Roughened jaws for a better grip

#### 44.44

| General         |                             |
|-----------------|-----------------------------|
| Article No.     | 86 05 150 S02               |
| EAN             | 4003773071785               |
| pliers          | chrome-plated               |
| head            | chrome-plated               |
| handles         | with multicomponent handles |
| Weight          | 193 g                       |
| Dimensions      | 150 x 50 x 25 mm            |
| REACH compliant | does not contain SVHC       |
| RoHS compliant  | not applicable              |