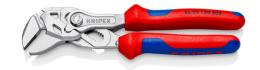

### **Pliers Wrench**

With roughened jaws

- Great for gripping, holding, pressing and bending workpieces
   No unintentional shift of the gripping jaws and no slipping of the joint
   High lever transmission for strong gripping power

- Fast adjustment by pushing a button directly on the workpiece
   Infinitely variable gripping of parallel surfaces up to the specified capacity by means of parallel jaws
- Zero-backlash, full-surface contact
  Roughened jaws for a better grip

#### 44.44

| General         |                             |
|-----------------|-----------------------------|
| Article No.     | 86 05 150 S02               |
| EAN             | 4003773071785               |
| pliers          | chrome-plated               |
| head            | chrome-plated               |
| handles         | with multicomponent handles |
| Weight          | 193 g                       |
| Dimensions      | 150 x 50 x 25 mm            |
| REACH compliant | does not contain SVHC       |
| RoHS compliant  | not applicable              |