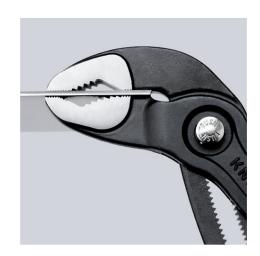

## **KNIPEX Cobra®**

**High-Tech Water Pump Pliers** 

- Push the button for adjustment on the workpiece
- Fine adjustment for optimum adaptation to different sizes of workpieces and a comfortable handle width
- Self-clamping on pipes and nuts: no slipping on the workpiece, effortless working
- Gripping surfaces with special hardened teeth, teeth hardness approx. 61 HRC: high wear resistance and stable gripping

  Box-joint design for high stability due to double guide
- Reliable catching of the hinge bolt: no unintentional shifting
- Pinch guard prevents operators' fingers being pinched

| General                         |                               |
|---------------------------------|-------------------------------|
| Article No.                     | 87 01 125                     |
| EAN                             | 4003773069935                 |
| pliers                          | grey atramentized             |
| head                            | polished                      |
| handles                         | covered with non-slip plastic |
| Weight                          | 85 g                          |
| Dimensions                      | 125 x 38 x 14 mm              |
| Standard                        | DIN ISO 8976                  |
| REACH compliant                 | does not contain SVHC         |
| RoHS compliant                  | not applicable                |
| Technical details               |                               |
| adjustment positions            | 13                            |
| Capacities for pipes (diameter) | Ø 1 Inch                      |
| Capacities for nuts             | 27 mm                         |
| Capacities for pipes (diameter) | Ø 30 mm                       |