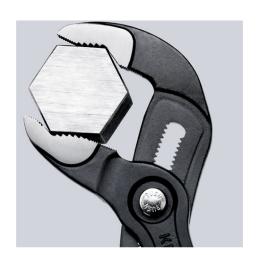

## **KNIPEX Cobra®**

**High-Tech Water Pump Pliers** 

- Push the button for adjustment on the workpiece
- Fine adjustment for optimum adaptation to different sizes of workpieces and a comfortable handle width
- Self-clamping on pipes and nuts: no slipping on the workpiece, effortless working
- Gripping surfaces with special hardened teeth, teeth hardness approx. 61 HRC: high wear resistance and stable gripping

  Box-joint design for high stability due to double guide
- Reliable catching of the hinge bolt: no unintentional shifting
- Pinch guard prevents operators' fingers being pinched

| General                         |                               |
|---------------------------------|-------------------------------|
| Article No.                     | 87 01 125                     |
| EAN                             | 4003773069935                 |
| pliers                          | grey atramentized             |
| head                            | polished                      |
| handles                         | covered with non-slip plastic |
| Weight                          | 85 g                          |
| Dimensions                      | 125 x 38 x 14 mm              |
| Standard                        | DIN ISO 8976                  |
| REACH compliant                 | does not contain SVHC         |
| RoHS compliant                  | not applicable                |
| Technical details               |                               |
| adjustment positions            | 13                            |
| Capacities for pipes (diameter) | Ø 1 Inch                      |
| Capacities for nuts             | 27 mm                         |
| Capacities for pipes (diameter) | Ø 30 mm                       |