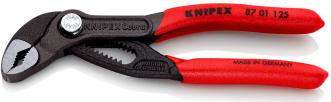

## **KNIPEX Cobra®**

**High-Tech Water Pump Pliers** 

- Push the button for adjustment on the workpiece
- Fine adjustment for optimum adaptation to different sizes of workpieces and a comfortable handle width
- Self-clamping on pipes and nuts: no slipping on the workpiece, effortless working
- Gripping surfaces with special hardened teeth, teeth hardness approx. 61 HRC: high wear resistance and stable gripping

  Box-joint design for high stability due to double guide
- Reliable catching of the hinge bolt: no unintentional shifting
- Pinch guard prevents operators' fingers being pinched

| General                         |                               |
|---------------------------------|-------------------------------|
| Article No.                     | 87 01 125                     |
| EAN                             | 4003773069935                 |
| pliers                          | grey atramentized             |
| head                            | polished                      |
| handles                         | covered with non-slip plastic |
| Weight                          | 85 g                          |
| Dimensions                      | 125 x 38 x 14 mm              |
| Standard                        | DIN ISO 8976                  |
| REACH compliant                 | does not contain SVHC         |
| RoHS compliant                  | not applicable                |
| Technical details               |                               |
| adjustment positions            | 13                            |
| Capacities for pipes (diameter) | Ø 1 Inch                      |
| Capacities for nuts             | 27 mm                         |
| Capacities for pipes (diameter) | Ø 30 mm                       |