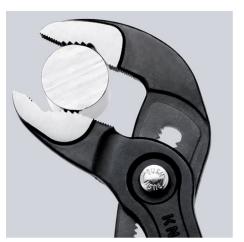

## **KNIPEX Cobra®**

**High-Tech Water Pump Pliers** 

- Push the button for adjustment on the workpiece
- Fine adjustment for optimum adaptation to different sizes of workpieces and a comfortable handle width
- Self-clamping on pipes and nuts: no slipping on the workpiece, effortless working
- Gripping surfaces with special hardened teeth, teeth hardness approx. 61 HRC: high wear resistance and stable gripping

  Box-joint design for high stability due to double guide
- Reliable catching of the hinge bolt: no unintentional shifting
- Pinch guard prevents operators' fingers being pinched

| General                         |                               |
|---------------------------------|-------------------------------|
| Article No.                     | 87 01 125                     |
| EAN                             | 4003773069935                 |
| pliers                          | grey atramentized             |
| head                            | polished                      |
| handles                         | covered with non-slip plastic |
| Weight                          | 85 g                          |
| Dimensions                      | 125 x 38 x 14 mm              |
| Standard                        | DIN ISO 8976                  |
| REACH compliant                 | does not contain SVHC         |
| RoHS compliant                  | not applicable                |
| Technical details               |                               |
| adjustment positions            | 13                            |
| Capacities for pipes (diameter) | Ø 1 Inch                      |
| Capacities for nuts             | 27 mm                         |
| Capacities for pipes (diameter) | Ø 30 mm                       |