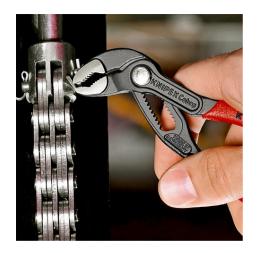

## **KNIPEX Cobra®**

**High-Tech Water Pump Pliers** 

- Push the button for adjustment on the workpiece
- Fine adjustment for optimum adaptation to different sizes of workpieces and a comfortable handle width
- Self-clamping on pipes and nuts: no slipping on the workpiece, effortless working
- Gripping surfaces with special hardened teeth, teeth hardness approx. 61 HRC: high wear resistance and stable gripping