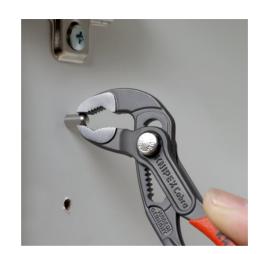

## **KNIPEX Cobra®**

**High-Tech Water Pump Pliers** 

- Push the button for adjustment on the workpiece
- Fine adjustment for optimum adaptation to different sizes of workpieces and a comfortable handle width
- Self-clamping on pipes and nuts: no slipping on the workpiece, effortless working
- Gripping surfaces with special hardened teeth, teeth hardness approx. 61 HRC: high wear resistance and stable gripping