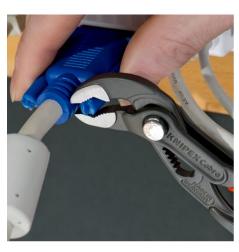

## **KNIPEX Cobra®**

**High-Tech Water Pump Pliers** 

- Push the button for adjustment on the workpiece
- Fine adjustment for optimum adaptation to different sizes of workpieces and a comfortable handle width
- Self-clamping on pipes and nuts: no slipping on the workpiece, effortless working
- Gripping surfaces with special hardened teeth, teeth hardness approx. 61 HRC: high wear resistance and stable gripping