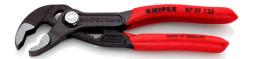

## **KNIPEX Cobra®**

**High-Tech Water Pump Pliers** 

- Push the button for adjustment on the workpiece
- Fine adjustment for optimum adaptation to different sizes of workpieces and a comfortable handle width
- Self-clamping on pipes and nuts: no slipping on the workpiece, effortless working
- Gripping surfaces with special hardened teeth, teeth hardness approx. 61 HRC: high wear resistance and stable gripping

  Box-joint design for high stability due to double guide
- Reliable catching of the hinge bolt: no unintentional shifting
- Pinch guard prevents operators' fingers being pinched

| General                         |                               |
|---------------------------------|-------------------------------|
| Article No.                     | 87 01 125                     |
| EAN                             | 4003773069935                 |
| pliers                          | grey atramentized             |
| head                            | polished                      |
| handles                         | covered with non-slip plastic |
| Weight                          | 85 g                          |
| Dimensions                      | 125 x 38 x 14 mm              |
| Standard                        | DIN ISO 8976                  |
| REACH compliant                 | does not contain SVHC         |
| RoHS compliant                  | not applicable                |
| Technical details               |                               |
| adjustment positions            | 13                            |
| Capacities for pipes (diameter) | Ø 1 Inch                      |
| Capacities for nuts             | 27 mm                         |
| Capacities for pipes (diameter) | Ø 30 mm                       |