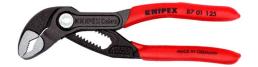

## **KNIPEX Cobra®**

**High-Tech Water Pump Pliers** 

- Push the button for adjustment on the workpiece
- Fine adjustment for optimum adaptation to different sizes of workpieces and a comfortable handle width
- Self-clamping on pipes and nuts: no slipping on the workpiece, effortless working
- Gripping surfaces with special hardened teeth, teeth hardness approx. 61 HRC: high wear resistance and stable gripping