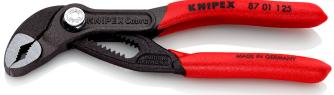

## **KNIPEX Cobra®**

**High-Tech Water Pump Pliers** 

- Push the button for adjustment on the workpiece
- Fine adjustment for optimum adaptation to different sizes of workpieces and a comfortable handle width
- Self-clamping on pipes and nuts: no slipping on the workpiece, effortless working
- Gripping surfaces with special hardened teeth, teeth hardness approx. 61 HRC: high wear resistance and stable gripping

  Box-joint design for high stability due to double guide
- Reliable catching of the hinge bolt: no unintentional shifting
- Pinch guard prevents operators' fingers being pinched

| General                         |                               |
|---------------------------------|-------------------------------|
| Article No.                     | 87 01 125                     |
| EAN                             | 4003773069935                 |
| pliers                          | grey atramentized             |
| head                            | polished                      |
| handles                         | covered with non-slip plastic |
| Weight                          | 85 g                          |
| Dimensions                      | 125 x 38 x 14 mm              |
| Standard                        | DIN ISO 8976                  |
| REACH compliant                 | does not contain SVHC         |
| RoHS compliant                  | not applicable                |
| Technical details               |                               |
| adjustment positions            | 13                            |
| Capacities for pipes (diameter) | Ø 1 Inch                      |
| Capacities for nuts             | 27 mm                         |
| Capacities for pipes (diameter) | Ø 30 mm                       |