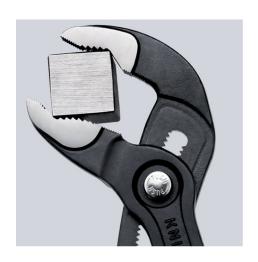

## **KNIPEX Cobra®**

**High-Tech Water Pump Pliers** 

- Push the button for adjustment on the workpiece
- Fine adjustment for optimum adaptation to different sizes of workpieces and a comfortable handle width
- Self-clamping on pipes and nuts: no slipping on the workpiece, effortless working
- Gripping surfaces with special hardened teeth, teeth hardness approx. 61 HRC: high wear resistance and stable gripping

  Box-joint design for high stability due to double guide
- Reliable catching of the hinge bolt: no unintentional shifting
- Pinch guard prevents operators' fingers being pinched

| General                         |                               |
|---------------------------------|-------------------------------|
| Article No.                     | 87 01 125                     |
| EAN                             | 4003773069935                 |
| pliers                          | grey atramentized             |
| head                            | polished                      |
| handles                         | covered with non-slip plastic |
| Weight                          | 85 g                          |
| Dimensions                      | 125 x 38 x 14 mm              |
| Standard                        | DIN ISO 8976                  |
| REACH compliant                 | does not contain SVHC         |
| RoHS compliant                  | not applicable                |
| Technical details               |                               |
| adjustment positions            | 13                            |
| Capacities for pipes (diameter) | Ø 1 Inch                      |
| Capacities for nuts             | 27 mm                         |
| Capacities for pipes (diameter) | Ø 30 mm                       |