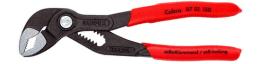

## **KNIPEX Cobra®**

**High-Tech Water Pump Pliers** 

- Push the button for adjustment on the workpiece
- Fine adjustment for optimum adaptation to different sizes of workpieces and a comfortable handle width
- Self-clamping on pipes and nuts: no slipping on the workpiece, effortless working
- Gripping surfaces with special hardened teeth, teeth hardness approx. 61 HRC: high wear resistance and stable gripping

  Box-joint design for high stability due to double guide
- Reliable catching of the hinge bolt: no unintentional shifting
- Pinch guard prevents operators' fingers being pinched

| General                         |                               |
|---------------------------------|-------------------------------|
| Article No.                     | 87 01 150                     |
| EAN                             | 4003773060116                 |
| pliers                          | grey atramentized             |
| head                            | polished                      |
| handles                         | covered with non-slip plastic |
| Weight                          | 145 g                         |
| Dimensions                      | 150 x 33 x 14 mm              |
| Standard                        | DIN ISO 8976                  |
| REACH compliant                 | does not contain SVHC         |
| RoHS compliant                  | not applicable                |
| Technical details               |                               |
| adjustment positions            | 16                            |
| Capacities for pipes (diameter) | Ø 1 3/8 Inch                  |
| Capacities for nuts             | 32 mm                         |
| Capacities for pipes (diameter) | Ø 36 mm                       |