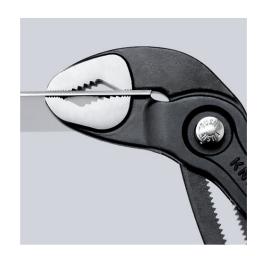

## **KNIPEX Cobra®**

**High-Tech Water Pump Pliers** 

- Push the button for adjustment on the workpiece
- Fine adjustment for optimum adaptation to different sizes of workpieces and a comfortable handle width
- Self-clamping on pipes and nuts: no slipping on the workpiece, effortless working
- Gripping surfaces with special hardened teeth, teeth hardness approx. 61 HRC: high wear resistance and stable gripping

  Box-joint design for high stability due to double guide
- Reliable catching of the hinge bolt: no unintentional shifting
- Pinch guard prevents operators' fingers being pinched

| General                         |                               |
|---------------------------------|-------------------------------|
| Article No.                     | 87 01 150                     |
| EAN                             | 4003773060116                 |
| pliers                          | grey atramentized             |
| head                            | polished                      |
| handles                         | covered with non-slip plastic |
| Weight                          | 145 g                         |
| Dimensions                      | 150 x 33 x 14 mm              |
| Standard                        | DIN ISO 8976                  |
| REACH compliant                 | does not contain SVHC         |
| RoHS compliant                  | not applicable                |
| Technical details               |                               |
| adjustment positions            | 16                            |
| Capacities for pipes (diameter) | Ø 1 3/8 Inch                  |
| Capacities for nuts             | 32 mm                         |
| Capacities for pipes (diameter) | Ø 36 mm                       |