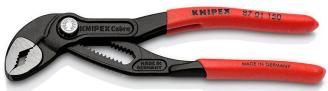

## **KNIPEX Cobra®**

**High-Tech Water Pump Pliers** 

- Push the button for adjustment on the workpiece
- Fine adjustment for optimum adaptation to different sizes of workpieces and a comfortable handle width
- Self-clamping on pipes and nuts: no slipping on the workpiece, effortless working
- Gripping surfaces with special hardened teeth, teeth hardness approx. 61 HRC: high wear resistance and stable gripping

  Box-joint design for high stability due to double guide
- Reliable catching of the hinge bolt: no unintentional shifting
- Pinch guard prevents operators' fingers being pinched

| General                         |                               |
|---------------------------------|-------------------------------|
| Article No.                     | 87 01 150                     |
| EAN                             | 4003773060116                 |
| pliers                          | grey atramentized             |
| head                            | polished                      |
| handles                         | covered with non-slip plastic |
| Weight                          | 145 g                         |
| Dimensions                      | 150 x 33 x 14 mm              |
| Standard                        | DIN ISO 8976                  |
| REACH compliant                 | does not contain SVHC         |
| RoHS compliant                  | not applicable                |
| Technical details               |                               |
| adjustment positions            | 16                            |
| Capacities for pipes (diameter) | Ø 1 3/8 Inch                  |
| Capacities for nuts             | 32 mm                         |
| Capacities for pipes (diameter) | Ø 36 mm                       |