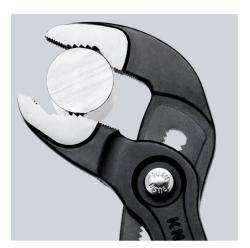

## **KNIPEX Cobra®**

**High-Tech Water Pump Pliers** 

- Push the button for adjustment on the workpiece
- Fine adjustment for optimum adaptation to different sizes of workpieces and a comfortable handle width
- Self-clamping on pipes and nuts: no slipping on the workpiece, effortless working
- Gripping surfaces with special hardened teeth, teeth hardness approx. 61 HRC: high wear resistance and stable gripping

  Box-joint design for high stability due to double guide
- Reliable catching of the hinge bolt: no unintentional shifting
- Pinch guard prevents operators' fingers being pinched

| General                         |                               |
|---------------------------------|-------------------------------|
| Article No.                     | 87 01 150                     |
| EAN                             | 4003773060116                 |
| pliers                          | grey atramentized             |
| head                            | polished                      |
| handles                         | covered with non-slip plastic |
| Weight                          | 145 g                         |
| Dimensions                      | 150 x 33 x 14 mm              |
| Standard                        | DIN ISO 8976                  |
| REACH compliant                 | does not contain SVHC         |
| RoHS compliant                  | not applicable                |
| Technical details               |                               |
| adjustment positions            | 16                            |
| Capacities for pipes (diameter) | Ø 1 3/8 Inch                  |
| Capacities for nuts             | 32 mm                         |
| Capacities for pipes (diameter) | Ø 36 mm                       |