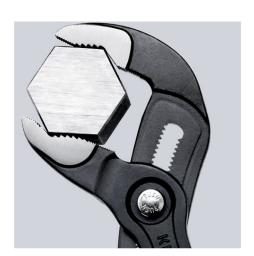

## **KNIPEX Cobra®**

**High-Tech Water Pump Pliers** 

- Push the button for adjustment on the workpiece
- Fine adjustment for optimum adaptation to different sizes of workpieces and a comfortable handle width
- Self-clamping on pipes and nuts: no slipping on the workpiece, effortless working
- Gripping surfaces with special hardened teeth, teeth hardness approx. 61 HRC: high wear resistance and stable gripping

  Box-joint design for high stability due to double guide
- Reliable catching of the hinge bolt: no unintentional shifting
- Pinch guard prevents operators' fingers being pinched

| General                         |                               |
|---------------------------------|-------------------------------|
| Article No.                     | 87 01 150                     |
| EAN                             | 4003773060116                 |
| pliers                          | grey atramentized             |
| head                            | polished                      |
| handles                         | covered with non-slip plastic |
| Weight                          | 145 g                         |
| Dimensions                      | 150 x 33 x 14 mm              |
| Standard                        | DIN ISO 8976                  |
| REACH compliant                 | does not contain SVHC         |
| RoHS compliant                  | not applicable                |
| Technical details               |                               |
| adjustment positions            | 16                            |
| Capacities for pipes (diameter) | Ø 1 3/8 Inch                  |
| Capacities for nuts             | 32 mm                         |
| Capacities for pipes (diameter) | Ø 36 mm                       |