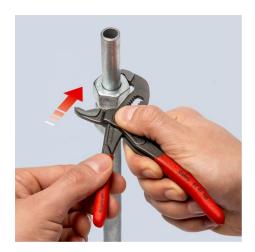

## **KNIPEX Cobra®**

**High-Tech Water Pump Pliers** 

- Push the button for adjustment on the workpiece
- Fine adjustment for optimum adaptation to different sizes of workpieces and a comfortable handle width
- Self-clamping on pipes and nuts: no slipping on the workpiece, effortless working
- Gripping surfaces with special hardened teeth, teeth hardness approx. 61 HRC: high wear resistance and stable gripping

  Box-joint design for high stability due to double guide
- Reliable catching of the hinge bolt: no unintentional shifting
- Pinch guard prevents operators' fingers being pinched

| General                         |                               |
|---------------------------------|-------------------------------|
| Article No.                     | 87 01 150                     |
| EAN                             | 4003773060116                 |
| pliers                          | grey atramentized             |
| head                            | polished                      |
| handles                         | covered with non-slip plastic |
| Weight                          | 145 g                         |
| Dimensions                      | 150 x 33 x 14 mm              |
| Standard                        | DIN ISO 8976                  |
| REACH compliant                 | does not contain SVHC         |
| RoHS compliant                  | not applicable                |
| Technical details               |                               |
| adjustment positions            | 16                            |
| Capacities for pipes (diameter) | Ø 1 3/8 Inch                  |
| Capacities for nuts             | 32 mm                         |
| Capacities for pipes (diameter) | Ø 36 mm                       |