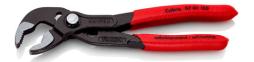

## **KNIPEX Cobra®**

**High-Tech Water Pump Pliers** 

- Push the button for adjustment on the workpiece
- Fine adjustment for optimum adaptation to different sizes of workpieces and a comfortable handle width
- Self-clamping on pipes and nuts: no slipping on the workpiece, effortless working
- Gripping surfaces with special hardened teeth, teeth hardness approx. 61 HRC: high wear resistance and stable gripping

  Box-joint design for high stability due to double guide
- Reliable catching of the hinge bolt: no unintentional shifting
- Pinch guard prevents operators' fingers being pinched

| General                         |                               |
|---------------------------------|-------------------------------|
| Article No.                     | 87 01 150                     |
| EAN                             | 4003773060116                 |
| pliers                          | grey atramentized             |
| head                            | polished                      |
| handles                         | covered with non-slip plastic |
| Weight                          | 145 g                         |
| Dimensions                      | 150 x 33 x 14 mm              |
| Standard                        | DIN ISO 8976                  |
| REACH compliant                 | does not contain SVHC         |
| RoHS compliant                  | not applicable                |
| Technical details               |                               |
| adjustment positions            | 16                            |
| Capacities for pipes (diameter) | Ø 1 3/8 Inch                  |
| Capacities for nuts             | 32 mm                         |
| Capacities for pipes (diameter) | Ø 36 mm                       |