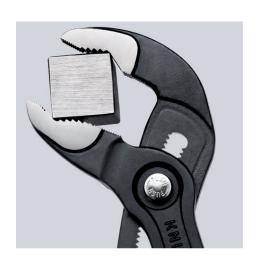

## **KNIPEX Cobra®**

**High-Tech Water Pump Pliers** 

- Push the button for adjustment on the workpiece
- Fine adjustment for optimum adaptation to different sizes of workpieces and a comfortable handle width
- Self-clamping on pipes and nuts: no slipping on the workpiece, effortless working
- Gripping surfaces with special hardened teeth, teeth hardness approx. 61 HRC: high wear resistance and stable gripping

  Box-joint design for high stability due to double guide
- Reliable catching of the hinge bolt: no unintentional shifting
- Pinch guard prevents operators' fingers being pinched

| General                         |                               |
|---------------------------------|-------------------------------|
| Article No.                     | 87 01 150                     |
| EAN                             | 4003773060116                 |
| pliers                          | grey atramentized             |
| head                            | polished                      |
| handles                         | covered with non-slip plastic |
| Weight                          | 145 g                         |
| Dimensions                      | 150 x 33 x 14 mm              |
| Standard                        | DIN ISO 8976                  |
| REACH compliant                 | does not contain SVHC         |
| RoHS compliant                  | not applicable                |
| Technical details               |                               |
| adjustment positions            | 16                            |
| Capacities for pipes (diameter) | Ø 1 3/8 Inch                  |
| Capacities for nuts             | 32 mm                         |
| Capacities for pipes (diameter) | Ø 36 mm                       |