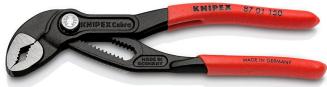

## **KNIPEX Cobra®**

**High-Tech Water Pump Pliers** 

- Push the button for adjustment on the workpiece
- Fine adjustment for optimum adaptation to different sizes of workpieces and a comfortable handle width
- Self-clamping on pipes and nuts: no slipping on the workpiece, effortless working
- Gripping surfaces with special hardened teeth, teeth hardness approx. 61 HRC: high wear resistance and stable gripping

  Box-joint design for high stability due to double guide
- Reliable catching of the hinge bolt: no unintentional shifting
- Pinch guard prevents operators' fingers being pinched

| General                         |                               |
|---------------------------------|-------------------------------|
| Article No.                     | 87 01 150                     |
| EAN                             | 4003773060116                 |
| pliers                          | grey atramentized             |
| head                            | polished                      |
| handles                         | covered with non-slip plastic |
| Weight                          | 145 g                         |
| Dimensions                      | 150 x 33 x 14 mm              |
| Standard                        | DIN ISO 8976                  |
| REACH compliant                 | does not contain SVHC         |
| RoHS compliant                  | not applicable                |
| Technical details               |                               |
| adjustment positions            | 16                            |
| Capacities for pipes (diameter) | Ø 1 3/8 Inch                  |
| Capacities for nuts             | 32 mm                         |
| Capacities for pipes (diameter) | Ø 36 mm                       |