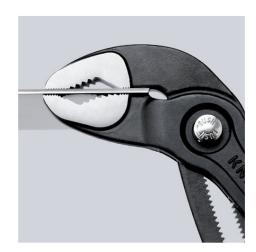

## **KNIPEX Cobra®**

**High-Tech Water Pump Pliers** 

- Fine adjustment for optimum adaptation to different sizes of workpieces and a comfortable handle width
- Self-clamping on pipes and nuts: no slipping on the workpiece, effortless working
- Gripping surfaces with special hardened teeth, teeth hardness approx. 61 HRC: high wear resistance and stable gripping

  Box-joint design for high stability due to double guide
- Reliable catching of the hinge bolt: no unintentional shifting
- Pinch guard prevents operators' fingers being pinched

| General                         |                               |
|---------------------------------|-------------------------------|
| Article No.                     | 87 01 180                     |
| EAN                             | 4003773022015                 |
| pliers                          | grey atramentized             |
| head                            | polished                      |
| handles                         | covered with non-slip plastic |
| Weight                          | 170 g                         |
| Dimensions                      | 180 x 42 x 14 mm              |
| Standard                        | DIN ISO 8976                  |
| REACH compliant                 | does not contain SVHC         |
| RoHS compliant                  | not applicable                |
| Technical details               |                               |
| adjustment positions            | 18                            |
| Capacities for pipes (diameter) | Ø 1 1/2 Inch                  |
| Capacities for nuts             | 36 mm                         |
| Capacities for pipes (diameter) | Ø 42 mm                       |