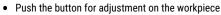

## **KNIPEX Cobra®**

**High-Tech Water Pump Pliers** 

- Fine adjustment for optimum adaptation to different sizes of workpieces and a comfortable handle width
- Self-clamping on pipes and nuts: no slipping on the workpiece, effortless working
- Gripping surfaces with special hardened teeth, teeth hardness approx. 61 HRC: high wear resistance and stable gripping

  Box-joint design for high stability due to double guide
- Reliable catching of the hinge bolt: no unintentional shifting
- Pinch guard prevents operators' fingers being pinched

| General                         |                               |
|---------------------------------|-------------------------------|
| Article No.                     | 87 01 180                     |
| EAN                             | 4003773022015                 |
| pliers                          | grey atramentized             |
| head                            | polished                      |
| handles                         | covered with non-slip plastic |
| Weight                          | 170 g                         |
| Dimensions                      | 180 x 42 x 14 mm              |
| Standard                        | DIN ISO 8976                  |
| REACH compliant                 | does not contain SVHC         |
| RoHS compliant                  | not applicable                |
| Technical details               |                               |
| adjustment positions            | 18                            |
| Capacities for pipes (diameter) | Ø 1 1/2 Inch                  |
| Capacities for nuts             | 36 mm                         |
| Capacities for pipes (diameter) | Ø 42 mm                       |