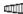

## **KNIPEX Cobra®**

**High-Tech Water Pump Pliers** 

- Fine adjustment for optimum adaptation to different sizes of workpieces and a comfortable handle width
- Self-clamping on pipes and nuts: no slipping on the workpiece, effortless working
- Gripping surfaces with special hardened teeth, teeth hardness approx. 61 HRC: high wear resistance and stable gripping

  Box-joint design for high stability due to double guide
- Reliable catching of the hinge bolt: no unintentional shifting
- Pinch guard prevents operators' fingers being pinched

| General                         |                               |
|---------------------------------|-------------------------------|
| Article No.                     | 87 01 180                     |
| EAN                             | 4003773022015                 |
| pliers                          | grey atramentized             |
| head                            | polished                      |
| handles                         | covered with non-slip plastic |
| Weight                          | 170 g                         |
| Dimensions                      | 180 x 42 x 14 mm              |
| Standard                        | DIN ISO 8976                  |
| REACH compliant                 | does not contain SVHC         |
| RoHS compliant                  | not applicable                |
| Technical details               |                               |
| adjustment positions            | 18                            |
| Capacities for pipes (diameter) | Ø 1 1/2 Inch                  |
| Capacities for nuts             | 36 mm                         |
| Capacities for pipes (diameter) | Ø 42 mm                       |