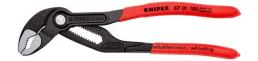

## 87 01 180

## **KNIPEX Cobra®**

**High-Tech Water Pump Pliers** 

- Fine adjustment for optimum adaptation to different sizes of workpieces and a comfortable handle width
- Self-clamping on pipes and nuts: no slipping on the workpiece, effortless working
- Gripping surfaces with special hardened teeth, teeth hardness approx. 61 HRC: high wear resistance and stable gripping

  Box-joint design for high stability due to double guide
- Reliable catching of the hinge bolt: no unintentional shifting
- Pinch guard prevents operators' fingers being pinched

| General                         |                               |
|---------------------------------|-------------------------------|
| Article No.                     | 87 01 180                     |
| EAN                             | 4003773022015                 |
| pliers                          | grey atramentized             |
| head                            | polished                      |
| handles                         | covered with non-slip plastic |
| Weight                          | 170 g                         |
| Dimensions                      | 180 x 42 x 14 mm              |
| Standard                        | DIN ISO 8976                  |
| REACH compliant                 | does not contain SVHC         |
| RoHS compliant                  | not applicable                |
| Technical details               |                               |
| adjustment positions            | 18                            |
| Capacities for pipes (diameter) | Ø 1 1/2 Inch                  |
| Capacities for nuts             | 36 mm                         |
| Capacities for pipes (diameter) | Ø 42 mm                       |