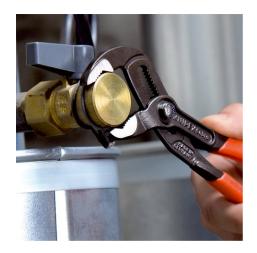

## **KNIPEX Cobra®**

**High-Tech Water Pump Pliers** 

- Fine adjustment for optimum adaptation to different sizes of workpieces and a comfortable handle width
- Self-clamping on pipes and nuts: no slipping on the workpiece, effortless working
- Gripping surfaces with special hardened teeth, teeth hardness approx. 61 HRC: high wear resistance and stable gripping

  Box-joint design for high stability due to double guide
- Reliable catching of the hinge bolt: no unintentional shifting
- Pinch guard prevents operators' fingers being pinched

| General                         |                               |
|---------------------------------|-------------------------------|
| Article No.                     | 87 01 180                     |
| EAN                             | 4003773022015                 |
| pliers                          | grey atramentized             |
| head                            | polished                      |
| handles                         | covered with non-slip plastic |
| Weight                          | 170 g                         |
| Dimensions                      | 180 x 42 x 14 mm              |
| Standard                        | DIN ISO 8976                  |
| REACH compliant                 | does not contain SVHC         |
| RoHS compliant                  | not applicable                |
| Technical details               |                               |
| adjustment positions            | 18                            |
| Capacities for pipes (diameter) | Ø 1 1/2 Inch                  |
| Capacities for nuts             | 36 mm                         |
| Capacities for pipes (diameter) | Ø 42 mm                       |