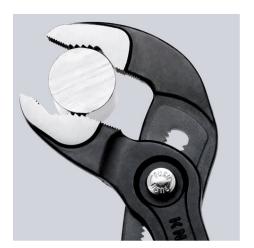

  Box-joint design for high stability due to double guide
- Reliable catching of the hinge bolt: no unintentional shifting
- Pinch guard prevents operators' fingers being pinched

| General                         |                               |
|---------------------------------|-------------------------------|
| Article No.                     | 87 01 180                     |
| EAN                             | 4003773022015                 |
| pliers                          | grey atramentized             |
| head                            | polished                      |
| handles                         | covered with non-slip plastic |
| Weight                          | 170 g                         |
| Dimensions                      | 180 x 42 x 14 mm              |
| Standard                        | DIN ISO 8976                  |
| REACH compliant                 | does not contain SVHC         |
| RoHS compliant                  | not applicable                |
| Technical details               |                               |
| adjustment positions            | 18                            |
| Capacities for pipes (diameter) | Ø 1 1/2 Inch                  |
| Capacities for nuts             | 36 mm                         |
| Capacities for pipes (diameter) | Ø 42 mm                       |