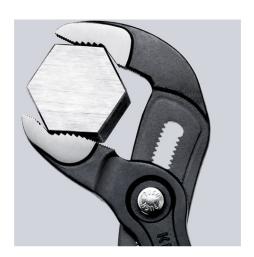

  Box-joint design for high stability due to double guide
- Reliable catching of the hinge bolt: no unintentional shifting
- Pinch guard prevents operators' fingers being pinched

| General                         |                               |
|---------------------------------|-------------------------------|
| Article No.                     | 87 01 180                     |
| EAN                             | 4003773022015                 |
| pliers                          | grey atramentized             |
| head                            | polished                      |
| handles                         | covered with non-slip plastic |
| Weight                          | 170 g                         |
| Dimensions                      | 180 x 42 x 14 mm              |
| Standard                        | DIN ISO 8976                  |
| REACH compliant                 | does not contain SVHC         |
| RoHS compliant                  | not applicable                |
| Technical details               |                               |
| adjustment positions            | 18                            |
| Capacities for pipes (diameter) | Ø 1 1/2 Inch                  |
| Capacities for nuts             | 36 mm                         |
| Capacities for pipes (diameter) | Ø 42 mm                       |