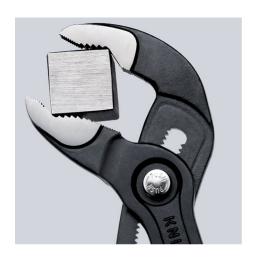

  Box-joint design for high stability due to double guide
- Reliable catching of the hinge bolt: no unintentional shifting
- Pinch guard prevents operators' fingers being pinched

| General                         |                               |
|---------------------------------|-------------------------------|
| Article No.                     | 87 01 180                     |
| EAN                             | 4003773022015                 |
| pliers                          | grey atramentized             |
| head                            | polished                      |
| handles                         | covered with non-slip plastic |
| Weight                          | 170 g                         |
| Dimensions                      | 180 x 42 x 14 mm              |
| Standard                        | DIN ISO 8976                  |
| REACH compliant                 | does not contain SVHC         |
| RoHS compliant                  | not applicable                |
| Technical details               |                               |
| adjustment positions            | 18                            |
| Capacities for pipes (diameter) | Ø 1 1/2 Inch                  |
| Capacities for nuts             | 36 mm                         |
| Capacities for pipes (diameter) | Ø 42 mm                       |