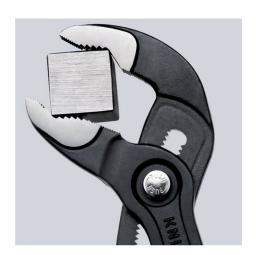

#### **KNIPEX Cobra®**

**High-Tech Water Pump Pliers** 

- $\label{thm:continuous} \mbox{Fine adjustment for optimum adaptation to different sizes of workpieces and}$ a comfortable handle width
- Self-clamping on pipes and nuts: no slipping on the workpiece, effortless working
- Gripping surfaces with special hardened teeth, teeth hardness approx. 61 HRC: high wear resistance and stable gripping

  Box-joint design for high stability due to double guide
- Reliable catching of the hinge bolt: no unintentional shifting
- Pinch guard prevents operators' fingers being pinched

| General                         |                               |
|---------------------------------|-------------------------------|
| Article No.                     | 87 01 250                     |
| EAN                             | 4003773022022                 |
| pliers                          | grey atramentized             |
| head                            | polished                      |
| handles                         | covered with non-slip plastic |
| Weight                          | 335 g                         |
| Dimensions                      | 250 x 44 x 14 mm              |
| Standard                        | DIN ISO 8976                  |
| REACH compliant                 | does not contain SVHC         |
| RoHS compliant                  | not applicable                |
| Technical details               |                               |
| adjustment positions            | 25                            |
| Capacities for pipes (diameter) | Ø 2 Inch                      |
| Capacities for nuts             | 46 mm                         |
| Capacities for pipes (diameter) | Ø 50 mm                       |