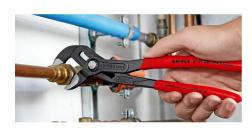

#### **KNIPEX Cobra®**

**High-Tech Water Pump Pliers** 

- $\label{thm:continuous} \mbox{Fine adjustment for optimum adaptation to different sizes of workpieces and}$ a comfortable handle width
- Self-clamping on pipes and nuts: no slipping on the workpiece, effortless working
- Gripping surfaces with special hardened teeth, teeth hardness approx. 61 HRC: high wear resistance and stable gripping

  Box-joint design for high stability due to double guide
- Reliable catching of the hinge bolt: no unintentional shifting
- Pinch guard prevents operators' fingers being pinched

| General                         |                               |
|---------------------------------|-------------------------------|
| Article No.                     | 87 01 250                     |
| EAN                             | 4003773022022                 |
| pliers                          | grey atramentized             |
| head                            | polished                      |
| handles                         | covered with non-slip plastic |
| Weight                          | 335 g                         |
| Dimensions                      | 250 x 44 x 14 mm              |
| Standard                        | DIN ISO 8976                  |
| REACH compliant                 | does not contain SVHC         |
| RoHS compliant                  | not applicable                |
| Technical details               |                               |
| adjustment positions            | 25                            |
| Capacities for pipes (diameter) | Ø 2 Inch                      |
| Capacities for nuts             | 46 mm                         |
| Capacities for pipes (diameter) | Ø 50 mm                       |