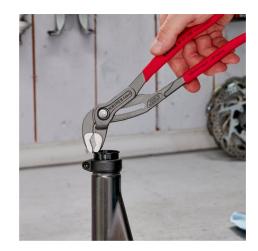

#### **KNIPEX Cobra®**

**High-Tech Water Pump Pliers** 

- $\label{thm:continuous} \mbox{Fine adjustment for optimum adaptation to different sizes of workpieces and}$ a comfortable handle width
- Self-clamping on pipes and nuts: no slipping on the workpiece, effortless working
- Gripping surfaces with special hardened teeth, teeth hardness approx. 61 HRC: high wear resistance and stable gripping

  Box-joint design for high stability due to double guide
- Reliable catching of the hinge bolt: no unintentional shifting
- Pinch guard prevents operators' fingers being pinched

| General                         |                               |
|---------------------------------|-------------------------------|
| Article No.                     | 87 01 250                     |
| EAN                             | 4003773022022                 |
| pliers                          | grey atramentized             |
| head                            | polished                      |
| handles                         | covered with non-slip plastic |
| Weight                          | 335 g                         |
| Dimensions                      | 250 x 44 x 14 mm              |
| Standard                        | DIN ISO 8976                  |
| REACH compliant                 | does not contain SVHC         |
| RoHS compliant                  | not applicable                |
| Technical details               |                               |
| adjustment positions            | 25                            |
| Capacities for pipes (diameter) | Ø 2 Inch                      |
| Capacities for nuts             | 46 mm                         |
| Capacities for pipes (diameter) | Ø 50 mm                       |