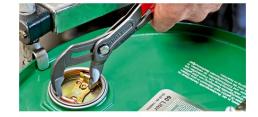

#### **KNIPEX Cobra®**

**High-Tech Water Pump Pliers** 

- $\label{thm:continuous} \mbox{Fine adjustment for optimum adaptation to different sizes of workpieces and}$ a comfortable handle width
- Self-clamping on pipes and nuts: no slipping on the workpiece, effortless working
- Gripping surfaces with special hardened teeth, teeth hardness approx. 61 HRC: high wear resistance and stable gripping

  Box-joint design for high stability due to double guide
- Reliable catching of the hinge bolt: no unintentional shifting
- Pinch guard prevents operators' fingers being pinched

| General                         |                               |
|---------------------------------|-------------------------------|
| Article No.                     | 87 01 250                     |
| EAN                             | 4003773022022                 |
| pliers                          | grey atramentized             |
| head                            | polished                      |
| handles                         | covered with non-slip plastic |
| Weight                          | 335 g                         |
| Dimensions                      | 250 x 44 x 14 mm              |
| Standard                        | DIN ISO 8976                  |
| REACH compliant                 | does not contain SVHC         |
| RoHS compliant                  | not applicable                |
| Technical details               |                               |
| adjustment positions            | 25                            |
| Capacities for pipes (diameter) | Ø 2 Inch                      |
| Capacities for nuts             | 46 mm                         |
| Capacities for pipes (diameter) | Ø 50 mm                       |