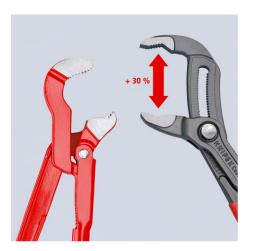

#### **KNIPEX Cobra®**

**High-Tech Water Pump Pliers** 

- $\label{thm:continuous} \mbox{Fine adjustment for optimum adaptation to different sizes of workpieces and}$ a comfortable handle width
- Self-clamping on pipes and nuts: no slipping on the workpiece, effortless working
- Gripping surfaces with special hardened teeth, teeth hardness approx. 61 HRC: high wear resistance and stable gripping