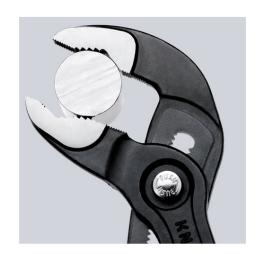

#### **KNIPEX Cobra®**

**High-Tech Water Pump Pliers** 

- $\label{thm:continuous} \mbox{Fine adjustment for optimum adaptation to different sizes of workpieces and}$ a comfortable handle width
- Self-clamping on pipes and nuts: no slipping on the workpiece, effortless working
- Gripping surfaces with special hardened teeth, teeth hardness approx. 61 HRC: high wear resistance and stable gripping

  Box-joint design for high stability due to double guide
- Reliable catching of the hinge bolt: no unintentional shifting
- Pinch guard prevents operators' fingers being pinched

| General                         |                               |
|---------------------------------|-------------------------------|
| Article No.                     | 87 01 250                     |
| EAN                             | 4003773022022                 |
| pliers                          | grey atramentized             |
| head                            | polished                      |
| handles                         | covered with non-slip plastic |
| Weight                          | 335 g                         |
| Dimensions                      | 250 x 44 x 14 mm              |
| Standard                        | DIN ISO 8976                  |
| REACH compliant                 | does not contain SVHC         |
| RoHS compliant                  | not applicable                |
| Technical details               |                               |
| adjustment positions            | 25                            |
| Capacities for pipes (diameter) | Ø 2 Inch                      |
| Capacities for nuts             | 46 mm                         |
| Capacities for pipes (diameter) | Ø 50 mm                       |