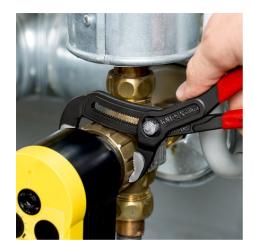

#### **KNIPEX Cobra®**

**High-Tech Water Pump Pliers** 

- $\label{thm:continuous} \mbox{Fine adjustment for optimum adaptation to different sizes of workpieces and}$ a comfortable handle width
- Self-clamping on pipes and nuts: no slipping on the workpiece, effortless working
- Gripping surfaces with special hardened teeth, teeth hardness approx. 61 HRC: high wear resistance and stable gripping

  Box-joint design for high stability due to double guide
- Reliable catching of the hinge bolt: no unintentional shifting
- Pinch guard prevents operators' fingers being pinched

| General                         |                               |
|---------------------------------|-------------------------------|
| Article No.                     | 87 01 250                     |
| EAN                             | 4003773022022                 |
| pliers                          | grey atramentized             |
| head                            | polished                      |
| handles                         | covered with non-slip plastic |
| Weight                          | 335 g                         |
| Dimensions                      | 250 x 44 x 14 mm              |
| Standard                        | DIN ISO 8976                  |
| REACH compliant                 | does not contain SVHC         |
| RoHS compliant                  | not applicable                |
| Technical details               |                               |
| adjustment positions            | 25                            |
| Capacities for pipes (diameter) | Ø 2 Inch                      |
| Capacities for nuts             | 46 mm                         |
| Capacities for pipes (diameter) | Ø 50 mm                       |