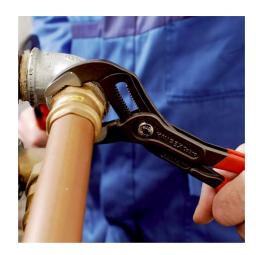

#### **KNIPEX Cobra®**

**High-Tech Water Pump Pliers** 

- $\label{thm:continuous} \mbox{Fine adjustment for optimum adaptation to different sizes of workpieces and}$ a comfortable handle width
- Self-clamping on pipes and nuts: no slipping on the workpiece, effortless working
- Gripping surfaces with special hardened teeth, teeth hardness approx. 61 HRC: high wear resistance and stable gripping