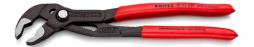

#### **KNIPEX Cobra®**

**High-Tech Water Pump Pliers** 

- $\label{thm:continuous} \mbox{Fine adjustment for optimum adaptation to different sizes of workpieces and}$ a comfortable handle width
- Self-clamping on pipes and nuts: no slipping on the workpiece, effortless working
- Gripping surfaces with special hardened teeth, teeth hardness approx. 61 HRC: high wear resistance and stable gripping

  Box-joint design for high stability due to double guide
- Reliable catching of the hinge bolt: no unintentional shifting
- Pinch guard prevents operators' fingers being pinched

| General                         |                               |
|---------------------------------|-------------------------------|
| Article No.                     | 87 01 250                     |
| EAN                             | 4003773022022                 |
| pliers                          | grey atramentized             |
| head                            | polished                      |
| handles                         | covered with non-slip plastic |
| Weight                          | 335 g                         |
| Dimensions                      | 250 x 44 x 14 mm              |
| Standard                        | DIN ISO 8976                  |
| REACH compliant                 | does not contain SVHC         |
| RoHS compliant                  | not applicable                |
| Technical details               |                               |
| adjustment positions            | 25                            |
| Capacities for pipes (diameter) | Ø 2 Inch                      |
| Capacities for nuts             | 46 mm                         |
| Capacities for pipes (diameter) | Ø 50 mm                       |