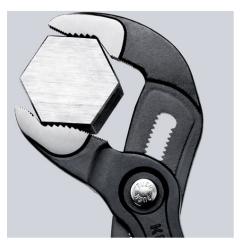

#### **KNIPEX Cobra®**

**High-Tech Water Pump Pliers** 

- $\label{thm:continuous} \mbox{Fine adjustment for optimum adaptation to different sizes of workpieces and}$ a comfortable handle width
- Self-clamping on pipes and nuts: no slipping on the workpiece, effortless working
- Gripping surfaces with special hardened teeth, teeth hardness approx. 61 HRC: high wear resistance and stable gripping

  Box-joint design for high stability due to double guide
- Reliable catching of the hinge bolt: no unintentional shifting
- Pinch guard prevents operators' fingers being pinched

| General                         |                               |
|---------------------------------|-------------------------------|
| Article No.                     | 87 01 250                     |
| EAN                             | 4003773022022                 |
| pliers                          | grey atramentized             |
| head                            | polished                      |
| handles                         | covered with non-slip plastic |
| Weight                          | 335 g                         |
| Dimensions                      | 250 x 44 x 14 mm              |
| Standard                        | DIN ISO 8976                  |
| REACH compliant                 | does not contain SVHC         |
| RoHS compliant                  | not applicable                |
| Technical details               |                               |
| adjustment positions            | 25                            |
| Capacities for pipes (diameter) | Ø 2 Inch                      |
| Capacities for nuts             | 46 mm                         |
| Capacities for pipes (diameter) | Ø 50 mm                       |