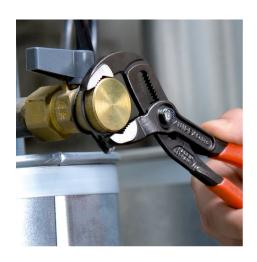

#### **KNIPEX Cobra®**

**High-Tech Water Pump Pliers** 

- $\label{thm:continuous} \mbox{Fine adjustment for optimum adaptation to different sizes of workpieces and}$ a comfortable handle width
- Self-clamping on pipes and nuts: no slipping on the workpiece, effortless working
- Gripping surfaces with special hardened teeth, teeth hardness approx. 61 HRC: high wear resistance and stable gripping

  Box-joint design for high stability due to double guide
- Reliable catching of the hinge bolt: no unintentional shifting
- Pinch guard prevents operators' fingers being pinched

| General                         |                               |
|---------------------------------|-------------------------------|
| Article No.                     | 87 01 250                     |
| EAN                             | 4003773022022                 |
| pliers                          | grey atramentized             |
| head                            | polished                      |
| handles                         | covered with non-slip plastic |
| Weight                          | 335 g                         |
| Dimensions                      | 250 x 44 x 14 mm              |
| Standard                        | DIN ISO 8976                  |
| REACH compliant                 | does not contain SVHC         |
| RoHS compliant                  | not applicable                |
| Technical details               |                               |
| adjustment positions            | 25                            |
| Capacities for pipes (diameter) | Ø 2 Inch                      |
| Capacities for nuts             | 46 mm                         |
| Capacities for pipes (diameter) | Ø 50 mm                       |