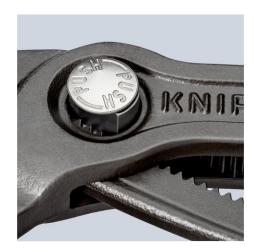

#### **KNIPEX Cobra®**

**High-Tech Water Pump Pliers** 

- $\label{thm:continuous} \mbox{Fine adjustment for optimum adaptation to different sizes of workpieces and}$ a comfortable handle width
- Self-clamping on pipes and nuts: no slipping on the workpiece, effortless working
- Gripping surfaces with special hardened teeth, teeth hardness approx. 61 HRC: high wear resistance and stable gripping