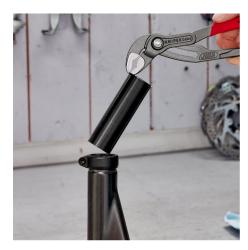

#### **KNIPEX Cobra®**

**High-Tech Water Pump Pliers** 

- $\label{thm:continuous} \mbox{Fine adjustment for optimum adaptation to different sizes of workpieces and}$ a comfortable handle width
- Self-clamping on pipes and nuts: no slipping on the workpiece, effortless working
- Gripping surfaces with special hardened teeth, teeth hardness approx. 61 HRC: high wear resistance and stable gripping

  Box-joint design for high stability due to double guide
- Reliable catching of the hinge bolt: no unintentional shifting
- Pinch guard prevents operators' fingers being pinched

| General                         |                               |
|---------------------------------|-------------------------------|
| Article No.                     | 87 01 250                     |
| EAN                             | 4003773022022                 |
| pliers                          | grey atramentized             |
| head                            | polished                      |
| handles                         | covered with non-slip plastic |
| Weight                          | 335 g                         |
| Dimensions                      | 250 x 44 x 14 mm              |
| Standard                        | DIN ISO 8976                  |
| REACH compliant                 | does not contain SVHC         |
| RoHS compliant                  | not applicable                |
| Technical details               |                               |
| adjustment positions            | 25                            |
| Capacities for pipes (diameter) | Ø 2 Inch                      |
| Capacities for nuts             | 46 mm                         |
| Capacities for pipes (diameter) | Ø 50 mm                       |