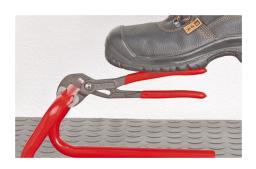

#### **KNIPEX Cobra®**

**High-Tech Water Pump Pliers** 

- $\label{thm:continuous} \mbox{Fine adjustment for optimum adaptation to different sizes of workpieces and}$ a comfortable handle width
- Self-clamping on pipes and nuts: no slipping on the workpiece, effortless working
- Gripping surfaces with special hardened teeth, teeth hardness approx. 61 HRC: high wear resistance and stable gripping

  Box-joint design for high stability due to double guide
- Reliable catching of the hinge bolt: no unintentional shifting
- Pinch guard prevents operators' fingers being pinched

| General                         |                               |
|---------------------------------|-------------------------------|
| Article No.                     | 87 01 250                     |
| EAN                             | 4003773022022                 |
| pliers                          | grey atramentized             |
| head                            | polished                      |
| handles                         | covered with non-slip plastic |
| Weight                          | 335 g                         |
| Dimensions                      | 250 x 44 x 14 mm              |
| Standard                        | DIN ISO 8976                  |
| REACH compliant                 | does not contain SVHC         |
| RoHS compliant                  | not applicable                |
| Technical details               |                               |
| adjustment positions            | 25                            |
| Capacities for pipes (diameter) | Ø 2 Inch                      |
| Capacities for nuts             | 46 mm                         |
| Capacities for pipes (diameter) | Ø 50 mm                       |