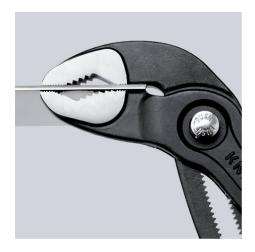

#### **KNIPEX Cobra®**

**High-Tech Water Pump Pliers** 

- $\label{thm:continuous} \mbox{Fine adjustment for optimum adaptation to different sizes of workpieces and}$ a comfortable handle width
- Self-clamping on pipes and nuts: no slipping on the workpiece, effortless working
- Gripping surfaces with special hardened teeth, teeth hardness approx. 61 HRC: high wear resistance and stable gripping

  Box-joint design for high stability due to double guide
- Reliable catching of the hinge bolt: no unintentional shifting
- Pinch guard prevents operators' fingers being pinched

| General                         |                               |
|---------------------------------|-------------------------------|
| Article No.                     | 87 01 250                     |
| EAN                             | 4003773022022                 |
| pliers                          | grey atramentized             |
| head                            | polished                      |
| handles                         | covered with non-slip plastic |
| Weight                          | 335 g                         |
| Dimensions                      | 250 x 44 x 14 mm              |
| Standard                        | DIN ISO 8976                  |
| REACH compliant                 | does not contain SVHC         |
| RoHS compliant                  | not applicable                |
| Technical details               |                               |
| adjustment positions            | 25                            |
| Capacities for pipes (diameter) | Ø 2 Inch                      |
| Capacities for nuts             | 46 mm                         |
| Capacities for pipes (diameter) | Ø 50 mm                       |