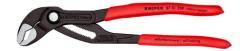

### 87 01 250

#### **KNIPEX Cobra®**

**High-Tech Water Pump Pliers** 

- $\label{thm:continuous} \mbox{Fine adjustment for optimum adaptation to different sizes of workpieces and}$ a comfortable handle width
- Self-clamping on pipes and nuts: no slipping on the workpiece, effortless working
- Gripping surfaces with special hardened teeth, teeth hardness approx. 61 HRC: high wear resistance and stable gripping