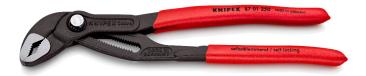

#### **KNIPEX Cobra®**

**High-Tech Water Pump Pliers** 

- $\label{thm:continuous} \mbox{Fine adjustment for optimum adaptation to different sizes of workpieces and}$ a comfortable handle width
- Self-clamping on pipes and nuts: no slipping on the workpiece, effortless working
- Gripping surfaces with special hardened teeth, teeth hardness approx. 61 HRC: high wear resistance and stable gripping

  Box-joint design for high stability due to double guide
- Reliable catching of the hinge bolt: no unintentional shifting
- Pinch guard prevents operators' fingers being pinched

| General                         |                               |
|---------------------------------|-------------------------------|
| Article No.                     | 87 01 250                     |
| EAN                             | 4003773022022                 |
| pliers                          | grey atramentized             |
| head                            | polished                      |
| handles                         | covered with non-slip plastic |
| Weight                          | 335 g                         |
| Dimensions                      | 250 x 44 x 14 mm              |
| Standard                        | DIN ISO 8976                  |
| REACH compliant                 | does not contain SVHC         |
| RoHS compliant                  | not applicable                |
| Technical details               |                               |
| adjustment positions            | 25                            |
| Capacities for pipes (diameter) | Ø 2 Inch                      |
| Capacities for nuts             | 46 mm                         |
| Capacities for pipes (diameter) | Ø 50 mm                       |