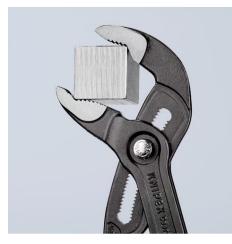

## **KNIPEX Cobra**®

**High-Tech Water Pump Pliers** 

- Push the button for adjustment on the workpiece
- Fine adjustment for optimum adaptation to different sizes of workpieces and • a comfortable handle width
- Self-clamping on pipes and nuts: no slipping on the workpiece, effortless working
- Gripping surfaces with special hardened teeth, teeth hardness approx. 61 HRC: high wear resistance and stable gripping
  Box-joint design for high stability due to double guide
- Reliable catching of the hinge bolt: no unintentional shifting •
- Pinch guard prevents operators' fingers being pinched

| General                         |                               |
|---------------------------------|-------------------------------|
| Article No.                     | 87 01 300                     |
| EAN                             | 4003773034087                 |
| pliers                          | grey atramentized             |
| head                            | polished                      |
| handles                         | covered with non-slip plastic |
| Weight                          | 530 g                         |
| Dimensions                      | 300 x 52 x 15 mm              |
| Standard                        | DIN ISO 8976                  |
| REACH compliant                 | does not contain SVHC         |
| RoHS compliant                  | not applicable                |
| Technical details               |                               |
| adjustment positions            | 30                            |
| Capacities for pipes (diameter) | Ø 2 3/4 Inch                  |
| Capacities for nuts             | 60 mm                         |
| Capacities for pipes (diameter) | Ø 70 mm                       |