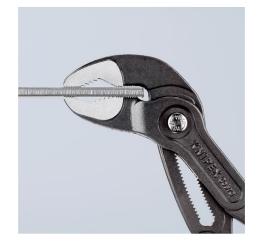

## **KNIPEX Cobra**®

**High-Tech Water Pump Pliers** 

- Push the button for adjustment on the workpiece
- Fine adjustment for optimum adaptation to different sizes of workpieces and • a comfortable handle width
- Self-clamping on pipes and nuts: no slipping on the workpiece, effortless working
- Gripping surfaces with special hardened teeth, teeth hardness approx. 61 HRC: high wear resistance and stable gripping
  Box-joint design for high stability due to double guide
- Reliable catching of the hinge bolt: no unintentional shifting •
- Pinch guard prevents operators' fingers being pinched

| General                         |                               |
|---------------------------------|-------------------------------|
| Article No.                     | 87 01 300                     |
| EAN                             | 4003773034087                 |
| pliers                          | grey atramentized             |
| head                            | polished                      |
| handles                         | covered with non-slip plastic |
| Weight                          | 530 g                         |
| Dimensions                      | 300 x 52 x 15 mm              |
| Standard                        | DIN ISO 8976                  |
| REACH compliant                 | does not contain SVHC         |
| RoHS compliant                  | not applicable                |
| Technical details               |                               |
| adjustment positions            | 30                            |
| Capacities for pipes (diameter) | Ø 2 3/4 Inch                  |
| Capacities for nuts             | 60 mm                         |
| Capacities for pipes (diameter) | Ø 70 mm                       |