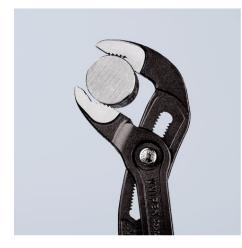

## **KNIPEX Cobra**®

**High-Tech Water Pump Pliers** 

- Push the button for adjustment on the workpiece
- Fine adjustment for optimum adaptation to different sizes of workpieces and • a comfortable handle width
- Self-clamping on pipes and nuts: no slipping on the workpiece, effortless working
- Gripping surfaces with special hardened teeth, teeth hardness approx. 61 HRC: high wear resistance and stable gripping
  Box-joint design for high stability due to double guide
- Reliable catching of the hinge bolt: no unintentional shifting •
- Pinch guard prevents operators' fingers being pinched