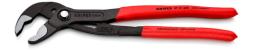

## **KNIPEX Cobra**®

**High-Tech Water Pump Pliers** 

- Push the button for adjustment on the workpiece
- Fine adjustment for optimum adaptation to different sizes of workpieces and • a comfortable handle width
- Self-clamping on pipes and nuts: no slipping on the workpiece, effortless working
- Gripping surfaces with special hardened teeth, teeth hardness approx. 61 HRC: high wear resistance and stable gripping
  Box-joint design for high stability due to double guide
- Reliable catching of the hinge bolt: no unintentional shifting •
- Pinch guard prevents operators' fingers being pinched

| General                         |                               |
|---------------------------------|-------------------------------|
| Article No.                     | 87 01 300                     |
| EAN                             | 4003773034087                 |
| pliers                          | grey atramentized             |
| head                            | polished                      |
| handles                         | covered with non-slip plastic |
| Weight                          | 530 g                         |
| Dimensions                      | 300 x 52 x 15 mm              |
| Standard                        | DIN ISO 8976                  |
| REACH compliant                 | does not contain SVHC         |
| RoHS compliant                  | not applicable                |
| Technical details               |                               |
| adjustment positions            | 30                            |
| Capacities for pipes (diameter) | Ø 2 3/4 Inch                  |
| Capacities for nuts             | 60 mm                         |
| Capacities for pipes (diameter) | Ø 70 mm                       |