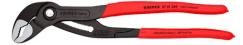

## **KNIPEX Cobra**®

**High-Tech Water Pump Pliers** 

- Push the button for adjustment on the workpiece
- Fine adjustment for optimum adaptation to different sizes of workpieces and • a comfortable handle width
- Self-clamping on pipes and nuts: no slipping on the workpiece, effortless working
- Gripping surfaces with special hardened teeth, teeth hardness approx. 61 HRC: high wear resistance and stable gripping
  Box-joint design for high stability due to double guide
- Reliable catching of the hinge bolt: no unintentional shifting •
- Pinch guard prevents operators' fingers being pinched

| General                         |                               |
|---------------------------------|-------------------------------|
| Article No.                     | 87 01 300                     |
| EAN                             | 4003773034087                 |
| pliers                          | grey atramentized             |
| head                            | polished                      |
| handles                         | covered with non-slip plastic |
| Weight                          | 530 g                         |
| Dimensions                      | 300 x 52 x 15 mm              |
| Standard                        | DIN ISO 8976                  |
| REACH compliant                 | does not contain SVHC         |
| RoHS compliant                  | not applicable                |
| Technical details               |                               |
| adjustment positions            | 30                            |
| Capacities for pipes (diameter) | Ø 2 3/4 Inch                  |
| Capacities for nuts             | 60 mm                         |
| Capacities for pipes (diameter) | Ø 70 mm                       |