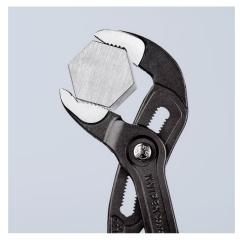

## **KNIPEX Cobra**®

**High-Tech Water Pump Pliers** 

- Push the button for adjustment on the workpiece
- Fine adjustment for optimum adaptation to different sizes of workpieces and • a comfortable handle width
- Self-clamping on pipes and nuts: no slipping on the workpiece, effortless working
- Gripping surfaces with special hardened teeth, teeth hardness approx. 61 HRC: high wear resistance and stable gripping
  Box-joint design for high stability due to double guide
- Reliable catching of the hinge bolt: no unintentional shifting •
- Pinch guard prevents operators' fingers being pinched

| General                         |                               |
|---------------------------------|-------------------------------|
| Article No.                     | 87 01 300                     |
| EAN                             | 4003773034087                 |
| pliers                          | grey atramentized             |
| head                            | polished                      |
| handles                         | covered with non-slip plastic |
| Weight                          | 530 g                         |
| Dimensions                      | 300 x 52 x 15 mm              |
| Standard                        | DIN ISO 8976                  |
| REACH compliant                 | does not contain SVHC         |
| RoHS compliant                  | not applicable                |
| Technical details               |                               |
| adjustment positions            | 30                            |
| Capacities for pipes (diameter) | Ø 2 3/4 Inch                  |
| Capacities for nuts             | 60 mm                         |
| Capacities for pipes (diameter) | Ø 70 mm                       |