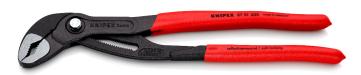

## **KNIPEX Cobra**®

**High-Tech Water Pump Pliers** 

- Push the button for adjustment on the workpiece
- Fine adjustment for optimum adaptation to different sizes of workpieces and • a comfortable handle width
- Self-clamping on pipes and nuts: no slipping on the workpiece, effortless working
- Gripping surfaces with special hardened teeth, teeth hardness approx. 61 HRC: high wear resistance and stable gripping
  Box-joint design for high stability due to double guide
- Reliable catching of the hinge bolt: no unintentional shifting •
- Pinch guard prevents operators' fingers being pinched

| General                         |                               |
|---------------------------------|-------------------------------|
| Article No.                     | 87 01 300                     |
| EAN                             | 4003773034087                 |
| pliers                          | grey atramentized             |
| head                            | polished                      |
| handles                         | covered with non-slip plastic |
| Weight                          | 530 g                         |
| Dimensions                      | 300 x 52 x 15 mm              |
| Standard                        | DIN ISO 8976                  |
| REACH compliant                 | does not contain SVHC         |
| RoHS compliant                  | not applicable                |
| Technical details               |                               |
| adjustment positions            | 30                            |
| Capacities for pipes (diameter) | Ø 2 3/4 Inch                  |
| Capacities for nuts             | 60 mm                         |
| Capacities for pipes (diameter) | Ø 70 mm                       |