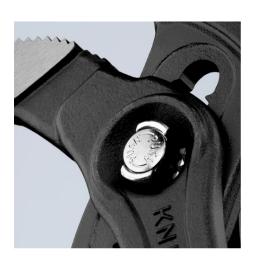

## KNIPEX Cobra® XL

Pipe Wrench and Water Pump Pliers

- Greater gripping capacity but much lower weight than comparable pipe wrenches
- Fast push-button adjustment directly on the workpiece, no unintentional slipping of the joint
- Fine adjustment for optimum adaptation to different sizes of workpieces and a comfortable handle width
- Self-clamping on pipes and nuts: no slipping on the workpiece, effortless working
- Gripping surfaces with special hardened teeth, teeth hardness approx. 61 HRC: high wear resistance and stable gripping
- Box-joint design for high stability due to double guide
- Pinch guard prevents operators' fingers being pinched