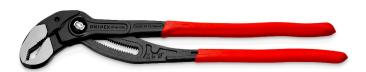

## KNIPEX Cobra® XL

Pipe Wrench and Water Pump Pliers

- Greater gripping capacity but much lower weight than comparable pipe wrenches
- Fast push-button adjustment directly on the workpiece, no unintentional slipping of the joint
- Fine adjustment for optimum adaptation to different sizes of workpieces and a comfortable handle width
- Self-clamping on pipes and nuts: no slipping on the workpiece, effortless working
- Gripping surfaces with special hardened teeth, teeth hardness approx. 61 HRC: high wear resistance and stable gripping
- Box-joint design for high stability due to double guide
- Pinch guard prevents operators' fingers being pinched