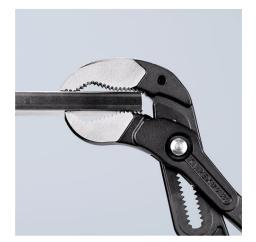

## **KNIPEX Cobra® XXL**

Pipe Wrench and Water Pump Pliers

- Greater gripping capacity but much lower weight than comparable pipe wrenches
- Fast push-button adjustment directly on the workpiece, no unintentional slipping of the joint
- Fine adjustment for optimum adaptation to different sizes of workpieces and a comfortable handle width
- Self-clamping on pipes and nuts: no slipping on the workpiece, effortless working
- Gripping surfaces with special hardened teeth, teeth hardness approx. 61 HRC: high wear resistance and stable gripping
- · Box-joint design for high stability due to double guide
- Pinch guard prevents operators' fingers being pinched

| General                         |                               |
|---------------------------------|-------------------------------|
| Article No.                     | 87 01 560                     |
| EAN                             | 4003773044321                 |
| pliers                          | grey atramentized             |
| head                            | polished                      |
| handles                         | covered with non-slip plastic |
| Weight                          | 2,780 g                       |
| Dimensions                      | 560 x 103 x 29 mm             |
| Standard                        | DIN ISO 8976                  |
| REACH compliant                 | does not contain SVHC         |
| RoHS compliant                  | not applicable                |
| Technical details               |                               |
| adjustment positions            | 20                            |
| Capacities for pipes (diameter) | Ø 4 1/2 Inch                  |
| Capacities for nuts             | 120 mm                        |
| Capacities for pipes (diameter) | Ø 115 mm                      |