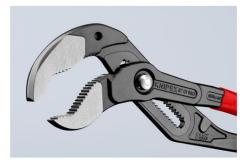

## **KNIPEX Cobra® XXL**

Pipe Wrench and Water Pump Pliers

- Greater gripping capacity but much lower weight than comparable pipe wrenches
- Fast push-button adjustment directly on the workpiece, no unintentional slipping of the joint
- Fine adjustment for optimum adaptation to different sizes of workpieces and a comfortable handle width
- Self-clamping on pipes and nuts: no slipping on the workpiece, effortless working
- Gripping surfaces with special hardened teeth, teeth hardness approx. 61 HRC: high wear resistance and stable gripping
- · Box-joint design for high stability due to double guide
- Pinch guard prevents operators' fingers being pinched