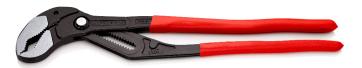

## **KNIPEX Cobra® XXL**

Pipe Wrench and Water Pump Pliers

- Greater gripping capacity but much lower weight than comparable pipe wrenches
- Fast push-button adjustment directly on the workpiece, no unintentional slipping of the joint
- Fine adjustment for optimum adaptation to different sizes of workpieces and a comfortable handle width
- Self-clamping on pipes and nuts: no slipping on the workpiece, effortless working
- Gripping surfaces with special hardened teeth, teeth hardness approx. 61 HRC: high wear resistance and stable gripping
- · Box-joint design for high stability due to double guide
- Pinch guard prevents operators' fingers being pinched

| General                         |                               |
|---------------------------------|-------------------------------|
| Article No.                     | 87 01 560                     |
| EAN                             | 4003773044321                 |
| pliers                          | grey atramentized             |
| head                            | polished                      |
| handles                         | covered with non-slip plastic |
| Weight                          | 2,780 g                       |
| Dimensions                      | 560 x 103 x 29 mm             |
| Standard                        | DIN ISO 8976                  |
| REACH compliant                 | does not contain SVHC         |
| RoHS compliant                  | not applicable                |
| Technical details               |                               |
| adjustment positions            | 20                            |
| Capacities for pipes (diameter) | Ø 4 1/2 Inch                  |
| Capacities for nuts             | 120 mm                        |
| Capacities for pipes (diameter) | Ø 115 mm                      |