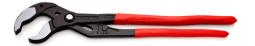

## **KNIPEX Cobra® XXL**

Pipe Wrench and Water Pump Pliers

- Greater gripping capacity but much lower weight than comparable pipe wrenches
- Fast push-button adjustment directly on the workpiece, no unintentional slipping of the joint
- Fine adjustment for optimum adaptation to different sizes of workpieces and a comfortable handle width
- Self-clamping on pipes and nuts: no slipping on the workpiece, effortless working
- Gripping surfaces with special hardened teeth, teeth hardness approx. 61 HRC: high wear resistance and stable gripping
- · Box-joint design for high stability due to double guide
- Pinch guard prevents operators' fingers being pinched

| General                         |                               |
|---------------------------------|-------------------------------|
| Article No.                     | 87 01 560                     |
| EAN                             | 4003773044321                 |
| pliers                          | grey atramentized             |
| head                            | polished                      |
| handles                         | covered with non-slip plastic |
| Weight                          | 2,780 g                       |
| Dimensions                      | 560 x 103 x 29 mm             |
| Standard                        | DIN ISO 8976                  |
| REACH compliant                 | does not contain SVHC         |
| RoHS compliant                  | not applicable                |
| Technical details               |                               |
| adjustment positions            | 20                            |
| Capacities for pipes (diameter) | Ø 4 1/2 Inch                  |
| Capacities for nuts             | 120 mm                        |
| Capacities for pipes (diameter) | Ø 115 mm                      |