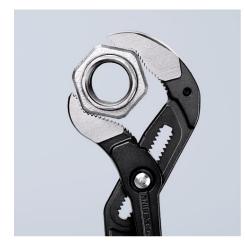

## **KNIPEX Cobra® XXL**

Pipe Wrench and Water Pump Pliers

- Greater gripping capacity but much lower weight than comparable pipe wrenches
- Fast push-button adjustment directly on the workpiece, no unintentional slipping of the joint
- Fine adjustment for optimum adaptation to different sizes of workpieces and a comfortable handle width
- Self-clamping on pipes and nuts: no slipping on the workpiece, effortless working
- Gripping surfaces with special hardened teeth, teeth hardness approx. 61 HRC: high wear resistance and stable gripping
- · Box-joint design for high stability due to double guide
- Pinch guard prevents operators' fingers being pinched

| General                         |                               |
|---------------------------------|-------------------------------|
| Article No.                     | 87 01 560                     |
| EAN                             | 4003773044321                 |
| pliers                          | grey atramentized             |
| head                            | polished                      |
| handles                         | covered with non-slip plastic |
| Weight                          | 2,780 g                       |
| Dimensions                      | 560 x 103 x 29 mm             |
| Standard                        | DIN ISO 8976                  |
| REACH compliant                 | does not contain SVHC         |
| RoHS compliant                  | not applicable                |
| Technical details               |                               |
| adjustment positions            | 20                            |
| Capacities for pipes (diameter) | Ø 4 1/2 Inch                  |
| Capacities for nuts             | 120 mm                        |
| Capacities for pipes (diameter) | Ø 115 mm                      |