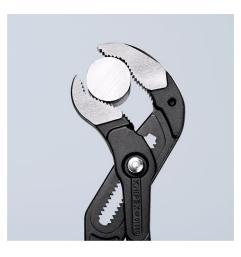

## **KNIPEX Cobra® XXL**

Pipe Wrench and Water Pump Pliers

- Greater gripping capacity but much lower weight than comparable pipe wrenches
- Fast push-button adjustment directly on the workpiece, no unintentional slipping of the joint
- Fine adjustment for optimum adaptation to different sizes of workpieces and a comfortable handle width
- Self-clamping on pipes and nuts: no slipping on the workpiece, effortless working
- Gripping surfaces with special hardened teeth, teeth hardness approx. 61 HRC: high wear resistance and stable gripping
- · Box-joint design for high stability due to double guide
- Pinch guard prevents operators' fingers being pinched

| General                         |                               |
|---------------------------------|-------------------------------|
| Article No.                     | 87 01 560                     |
| EAN                             | 4003773044321                 |
| pliers                          | grey atramentized             |
| head                            | polished                      |
| handles                         | covered with non-slip plastic |
| Weight                          | 2,780 g                       |
| Dimensions                      | 560 x 103 x 29 mm             |
| Standard                        | DIN ISO 8976                  |
| REACH compliant                 | does not contain SVHC         |
| RoHS compliant                  | not applicable                |
| Technical details               |                               |
| adjustment positions            | 20                            |
| Capacities for pipes (diameter) | Ø 4 1/2 Inch                  |
| Capacities for nuts             | 120 mm                        |
| Capacities for pipes (diameter) | Ø 115 mm                      |