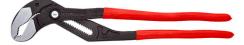

## **KNIPEX Cobra® XXL**

Pipe Wrench and Water Pump Pliers

- Greater gripping capacity but much lower weight than comparable pipe wrenches
- Fast push-button adjustment directly on the workpiece, no unintentional slipping of the joint
- Fine adjustment for optimum adaptation to different sizes of workpieces and a comfortable handle width
- Self-clamping on pipes and nuts: no slipping on the workpiece, effortless working
- Gripping surfaces with special hardened teeth, teeth hardness approx. 61 HRC: high wear resistance and stable gripping
- · Box-joint design for high stability due to double guide
- Pinch guard prevents operators' fingers being pinched

| General                         |                               |
|---------------------------------|-------------------------------|
| Article No.                     | 87 01 560                     |
| EAN                             | 4003773044321                 |
| pliers                          | grey atramentized             |
| head                            | polished                      |
| handles                         | covered with non-slip plastic |
| Weight                          | 2,780 g                       |
| Dimensions                      | 560 x 103 x 29 mm             |
| Standard                        | DIN ISO 8976                  |
| REACH compliant                 | does not contain SVHC         |
| RoHS compliant                  | not applicable                |
| Technical details               |                               |
| adjustment positions            | 20                            |
| Capacities for pipes (diameter) | Ø 4 1/2 Inch                  |
| Capacities for nuts             | 120 mm                        |
| Capacities for pipes (diameter) | Ø 115 mm                      |