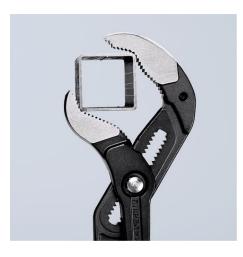

## **KNIPEX Cobra® XXL**

Pipe Wrench and Water Pump Pliers

- Greater gripping capacity but much lower weight than comparable pipe wrenches
- Fast push-button adjustment directly on the workpiece, no unintentional slipping of the joint
- Fine adjustment for optimum adaptation to different sizes of workpieces and a comfortable handle width
- Self-clamping on pipes and nuts: no slipping on the workpiece, effortless working
- Gripping surfaces with special hardened teeth, teeth hardness approx. 61 HRC: high wear resistance and stable gripping
- · Box-joint design for high stability due to double guide
- Pinch guard prevents operators' fingers being pinched

| General                         |                               |
|---------------------------------|-------------------------------|
| Article No.                     | 87 01 560                     |
| EAN                             | 4003773044321                 |
| pliers                          | grey atramentized             |
| head                            | polished                      |
| handles                         | covered with non-slip plastic |
| Weight                          | 2,780 g                       |
| Dimensions                      | 560 x 103 x 29 mm             |
| Standard                        | DIN ISO 8976                  |
| REACH compliant                 | does not contain SVHC         |
| RoHS compliant                  | not applicable                |
| Technical details               |                               |
| adjustment positions            | 20                            |
| Capacities for pipes (diameter) | Ø 4 1/2 Inch                  |
| Capacities for nuts             | 120 mm                        |
| Capacities for pipes (diameter) | Ø 115 mm                      |