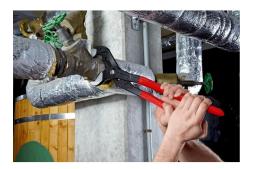

## **KNIPEX Cobra® XXL**

Pipe Wrench and Water Pump Pliers

- Greater gripping capacity but much lower weight than comparable pipe wrenches
- Fast push-button adjustment directly on the workpiece, no unintentional slipping of the joint
- Fine adjustment for optimum adaptation to different sizes of workpieces and a comfortable handle width
- Self-clamping on pipes and nuts: no slipping on the workpiece, effortless working
- Gripping surfaces with special hardened teeth, teeth hardness approx. 61 HRC: high wear resistance and stable gripping
- · Box-joint design for high stability due to double guide
- Pinch guard prevents operators' fingers being pinched