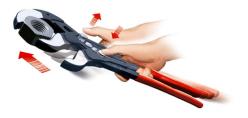

## **KNIPEX Cobra® XXL**

Pipe Wrench and Water Pump Pliers

- Greater gripping capacity but much lower weight than comparable pipe wrenches
- Fast push-button adjustment directly on the workpiece, no unintentional slipping of the joint
- Fine adjustment for optimum adaptation to different sizes of workpieces and a comfortable handle width
- Self-clamping on pipes and nuts: no slipping on the workpiece, effortless working
- Gripping surfaces with special hardened teeth, teeth hardness approx. 61 HRC: high wear resistance and stable gripping
- · Box-joint design for high stability due to double guide
- Pinch guard prevents operators' fingers being pinched