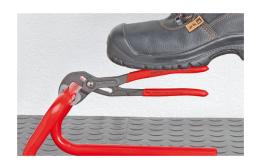

## **KNIPEX Cobra®**

High-Tech Water Pump Pliers

- Push the button for adjustment on the workpiece
- Fine adjustment for optimum adaptation to different sizes of workpieces and a comfortable handle width
- Self-clamping on pipes and nuts: no slipping on the workpiece, effortless working
- Gripping surfaces with special hardened teeth, teeth hardness approx. 61 HRC: high wear resistance and stable gripping
- Box-joint design for high stability due to double guide
- Reliable catching of the hinge bolt: no unintentional shifting
- Pinch guard prevents operators' fingers being pinched
- Pliers with tether attachment point for mounting a fall protection system