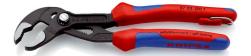

## 87 02 180 T

## **KNIPEX Cobra®**

High-Tech Water Pump Pliers

- Push the button for adjustment on the workpiece
- Fine adjustment for optimum adaptation to different sizes of workpieces and a comfortable handle width
- Self-clamping on pipes and nuts: no slipping on the workpiece, effortless working
- Gripping surfaces with special hardened teeth, teeth hardness approx. 61 HRC: high wear resistance and stable gripping
- Box-joint design for high stability due to double guide
- Reliable catching of the hinge bolt: no unintentional shifting
- Pinch guard prevents operators' fingers being pinched
- Pliers with tether attachment point for mounting a fall protection system

шШ

| General                         |                                                                                       |
|---------------------------------|---------------------------------------------------------------------------------------|
| Article No.                     | 87 02 180 T                                                                           |
| EAN                             | 4003773080145                                                                         |
| pliers                          | grey atramentized                                                                     |
| head                            | polished                                                                              |
| handles                         | with multi-component grips, with integrated tether attachment point for a tool tether |
| Weight                          | 200 g                                                                                 |
| Dimensions                      | 180 x 54 x 20 mm                                                                      |
| Standard                        | DIN ISO 8976                                                                          |
| REACH compliant                 | does not contain SVHC                                                                 |
| RoHS compliant                  | not applicable                                                                        |
| Technical details               |                                                                                       |
| adjustment positions            | 18                                                                                    |
| Capacities for pipes (diameter) | Ø 1 1/2 Inch                                                                          |
| Capacities for nuts             | 36 mm                                                                                 |
| Capacities for pipes (diameter) | Ø 42 mm                                                                               |
| Drop Protection System          | yes                                                                                   |