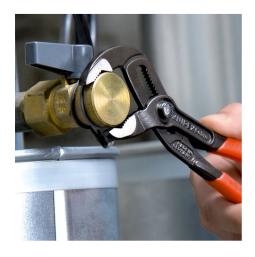

## **KNIPEX Cobra®**

High-Tech Water Pump Pliers

- Push the button for adjustment on the workpiece
- Fine adjustment for optimum adaptation to different sizes of workpieces and a comfortable handle width
- Self-clamping on pipes and nuts: no slipping on the workpiece, effortless working
- Gripping surfaces with special hardened teeth, teeth hardness approx. 61 HRC: high wear resistance and stable gripping
- Box-joint design for high stability due to double guide
- Reliable catching of the hinge bolt: no unintentional shifting
- Pinch guard prevents operators' fingers being pinched
- Pliers with tether attachment point for mounting a fall protection system