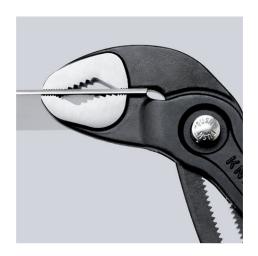

## **KNIPEX Cobra®**

High-Tech Water Pump Pliers

- Push the button for adjustment on the workpiece
- Fine adjustment for optimum adaptation to different sizes of workpieces and a comfortable handle width
- Self-clamping on pipes and nuts: no slipping on the workpiece, effortless working
- Gripping surfaces with special hardened teeth, teeth hardness approx. 61 HRC: high wear resistance and stable gripping
- Box-joint design for high stability due to double guide
- Reliable catching of the hinge bolt: no unintentional shifting
- Pinch guard prevents operators' fingers being pinched
- Pliers with tether attachment point for mounting a fall protection system

шШ

| General                         |                                                                                       |
|---------------------------------|---------------------------------------------------------------------------------------|
| Article No.                     | 87 02 180 T                                                                           |
| EAN                             | 4003773080145                                                                         |
| pliers                          | grey atramentized                                                                     |
| head                            | polished                                                                              |
| handles                         | with multi-component grips, with integrated tether attachment point for a tool tether |
| Weight                          | 200 g                                                                                 |
| Dimensions                      | 180 x 54 x 20 mm                                                                      |
| Standard                        | DIN ISO 8976                                                                          |
| REACH compliant                 | does not contain SVHC                                                                 |
| RoHS compliant                  | not applicable                                                                        |
| Technical details               |                                                                                       |
| adjustment positions            | 18                                                                                    |
| Capacities for pipes (diameter) | Ø 1 1/2 Inch                                                                          |
| Capacities for nuts             | 36 mm                                                                                 |
| Capacities for pipes (diameter) | Ø 42 mm                                                                               |
| Drop Protection System          | yes                                                                                   |