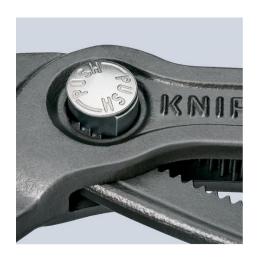

## **KNIPEX Cobra®**

High-Tech Water Pump Pliers

- Push the button for adjustment on the workpiece
- Fine adjustment for optimum adaptation to different sizes of workpieces and a comfortable handle width
- Self-clamping on pipes and nuts: no slipping on the workpiece, effortless working
- Gripping surfaces with special hardened teeth, teeth hardness approx. 61 HRC: high wear resistance and stable gripping
- Box-joint design for high stability due to double guide
- Reliable catching of the hinge bolt: no unintentional shifting
- Pinch guard prevents operators' fingers being pinched
- Pliers with tether attachment point for mounting a fall protection system