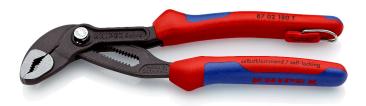

## 87 02 180 T

## **KNIPEX Cobra®**

High-Tech Water Pump Pliers

- Push the button for adjustment on the workpiece
- Fine adjustment for optimum adaptation to different sizes of workpieces and a comfortable handle width
- Self-clamping on pipes and nuts: no slipping on the workpiece, effortless working
- Gripping surfaces with special hardened teeth, teeth hardness approx. 61 HRC: high wear resistance and stable gripping
- Box-joint design for high stability due to double guide
- Reliable catching of the hinge bolt: no unintentional shifting
- Pinch guard prevents operators' fingers being pinched
- Pliers with tether attachment point for mounting a fall protection system

шШ

| General                         |                                                                                       |
|---------------------------------|---------------------------------------------------------------------------------------|
| Article No.                     | 87 02 180 T                                                                           |
| EAN                             | 4003773080145                                                                         |
| pliers                          | grey atramentized                                                                     |
| head                            | polished                                                                              |
| handles                         | with multi-component grips, with integrated tether attachment point for a tool tether |
| Weight                          | 200 g                                                                                 |
| Dimensions                      | 180 x 54 x 20 mm                                                                      |
| Standard                        | DIN ISO 8976                                                                          |
| REACH compliant                 | does not contain SVHC                                                                 |
| RoHS compliant                  | not applicable                                                                        |
| Technical details               |                                                                                       |
| adjustment positions            | 18                                                                                    |
| Capacities for pipes (diameter) | Ø 1 1/2 Inch                                                                          |
| Capacities for nuts             | 36 mm                                                                                 |
| Capacities for pipes (diameter) | Ø 42 mm                                                                               |
| Drop Protection System          | yes                                                                                   |