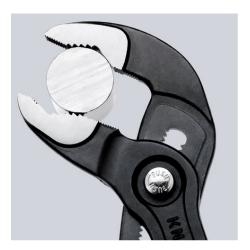

## **KNIPEX Cobra®**

High-Tech Water Pump Pliers

- Push the button for adjustment on the workpiece
- Fine adjustment for optimum adaptation to different sizes of workpieces and a comfortable handle width
- Self-clamping on pipes and nuts: no slipping on the workpiece, effortless working
- Gripping surfaces with special hardened teeth, teeth hardness approx. 61 HRC: high wear resistance and stable gripping
- Box-joint design for high stability due to double guide
- Reliable catching of the hinge bolt: no unintentional shifting
- Pinch guard prevents operators' fingers being pinched
- Pliers with tether attachment point for mounting a fall protection system

шШ

| General                         |                                                                                       |
|---------------------------------|---------------------------------------------------------------------------------------|
| Article No.                     | 87 02 180 T                                                                           |
| EAN                             | 4003773080145                                                                         |
| pliers                          | grey atramentized                                                                     |
| head                            | polished                                                                              |
| handles                         | with multi-component grips, with integrated tether attachment point for a tool tether |
| Weight                          | 200 g                                                                                 |
| Dimensions                      | 180 x 54 x 20 mm                                                                      |
| Standard                        | DIN ISO 8976                                                                          |
| REACH compliant                 | does not contain SVHC                                                                 |
| RoHS compliant                  | not applicable                                                                        |
| Technical details               |                                                                                       |
| adjustment positions            | 18                                                                                    |
| Capacities for pipes (diameter) | Ø 1 1/2 Inch                                                                          |
| Capacities for nuts             | 36 mm                                                                                 |
| Capacities for pipes (diameter) | Ø 42 mm                                                                               |
| Drop Protection System          | yes                                                                                   |