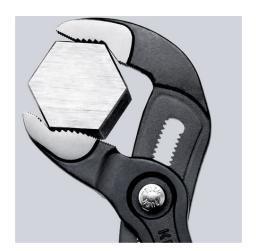

## **KNIPEX Cobra®**

High-Tech Water Pump Pliers

- Push the button for adjustment on the workpiece
- Fine adjustment for optimum adaptation to different sizes of workpieces and a comfortable handle width
- Self-clamping on pipes and nuts: no slipping on the workpiece, effortless working
- Gripping surfaces with special hardened teeth, teeth hardness approx. 61 HRC: high wear resistance and stable gripping
- Box-joint design for high stability due to double guide
- Reliable catching of the hinge bolt: no unintentional shifting
- Pinch guard prevents operators' fingers being pinched
- Pliers with tether attachment point for mounting a fall protection system

шШ

| General                         |                                                                                       |
|---------------------------------|---------------------------------------------------------------------------------------|
| Article No.                     | 87 02 180 T                                                                           |
| EAN                             | 4003773080145                                                                         |
| pliers                          | grey atramentized                                                                     |
| head                            | polished                                                                              |
| handles                         | with multi-component grips, with integrated tether attachment point for a tool tether |
| Weight                          | 200 g                                                                                 |
| Dimensions                      | 180 x 54 x 20 mm                                                                      |
| Standard                        | DIN ISO 8976                                                                          |
| REACH compliant                 | does not contain SVHC                                                                 |
| RoHS compliant                  | not applicable                                                                        |
| Technical details               |                                                                                       |
| adjustment positions            | 18                                                                                    |
| Capacities for pipes (diameter) | Ø 1 1/2 Inch                                                                          |
| Capacities for nuts             | 36 mm                                                                                 |
| Capacities for pipes (diameter) | Ø 42 mm                                                                               |
| Drop Protection System          | yes                                                                                   |