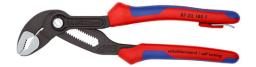

## 87 02 180 T

## **KNIPEX Cobra®**

High-Tech Water Pump Pliers

- Push the button for adjustment on the workpiece
- Fine adjustment for optimum adaptation to different sizes of workpieces and a comfortable handle width
- Self-clamping on pipes and nuts: no slipping on the workpiece, effortless working
- Gripping surfaces with special hardened teeth, teeth hardness approx. 61 HRC: high wear resistance and stable gripping
- Box-joint design for high stability due to double guide
- Reliable catching of the hinge bolt: no unintentional shifting
- Pinch guard prevents operators' fingers being pinched
- Pliers with tether attachment point for mounting a fall protection system

шШ

| General                         |                                                                                       |
|---------------------------------|---------------------------------------------------------------------------------------|
| Article No.                     | 87 02 180 T                                                                           |
| EAN                             | 4003773080145                                                                         |
| pliers                          | grey atramentized                                                                     |
| head                            | polished                                                                              |
| handles                         | with multi-component grips, with integrated tether attachment point for a tool tether |
| Weight                          | 200 g                                                                                 |
| Dimensions                      | 180 x 54 x 20 mm                                                                      |
| Standard                        | DIN ISO 8976                                                                          |
| REACH compliant                 | does not contain SVHC                                                                 |
| RoHS compliant                  | not applicable                                                                        |
| Technical details               |                                                                                       |
| adjustment positions            | 18                                                                                    |
| Capacities for pipes (diameter) | Ø 1 1/2 Inch                                                                          |
| Capacities for nuts             | 36 mm                                                                                 |
| Capacities for pipes (diameter) | Ø 42 mm                                                                               |
| Drop Protection System          | yes                                                                                   |