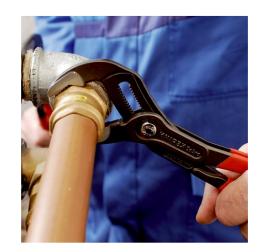

## **KNIPEX Cobra®**

High-Tech Water Pump Pliers

- Push the button for adjustment on the workpiece
- Fine adjustment for optimum adaptation to different sizes of workpieces and a comfortable handle width
- Self-clamping on pipes and nuts: no slipping on the workpiece, effortless working
- Gripping surfaces with special hardened teeth, teeth hardness approx. 61 HRC: high wear resistance and stable gripping
- Box-joint design for high stability due to double guide
- Reliable catching of the hinge bolt: no unintentional shifting
- Pinch guard prevents operators' fingers being pinched
- Pliers with tether attachment point for mounting a fall protection system