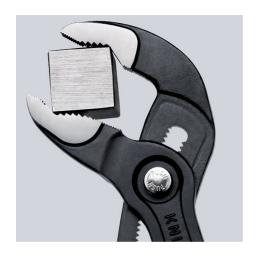

## **KNIPEX Cobra®**

High-Tech Water Pump Pliers

- Push the button for adjustment on the workpiece
- Fine adjustment for optimum adaptation to different sizes of workpieces and a comfortable handle width
- Self-clamping on pipes and nuts: no slipping on the workpiece, effortless working
- Gripping surfaces with special hardened teeth, teeth hardness approx. 61 HRC: high wear resistance and stable gripping
- Box-joint design for high stability due to double guide
- Reliable catching of the hinge bolt: no unintentional shifting
- Pinch guard prevents operators' fingers being pinched
- Pliers with tether attachment point for mounting a fall protection system

шШ

| General                         |                                                                                       |
|---------------------------------|---------------------------------------------------------------------------------------|
| Article No.                     | 87 02 180 T                                                                           |
| EAN                             | 4003773080145                                                                         |
| pliers                          | grey atramentized                                                                     |
| head                            | polished                                                                              |
| handles                         | with multi-component grips, with integrated tether attachment point for a tool tether |
| Weight                          | 200 g                                                                                 |
| Dimensions                      | 180 x 54 x 20 mm                                                                      |
| Standard                        | DIN ISO 8976                                                                          |
| REACH compliant                 | does not contain SVHC                                                                 |
| RoHS compliant                  | not applicable                                                                        |
| Technical details               |                                                                                       |
| adjustment positions            | 18                                                                                    |
| Capacities for pipes (diameter) | Ø 1 1/2 Inch                                                                          |
| Capacities for nuts             | 36 mm                                                                                 |
| Capacities for pipes (diameter) | Ø 42 mm                                                                               |
| Drop Protection System          | yes                                                                                   |