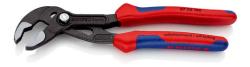

## **KNIPEX Cobra**®

**High-Tech Water Pump Pliers** 

- Push the button for adjustment on the workpiece
- Fine adjustment for optimum adaptation to different sizes of workpieces and • a comfortable handle width
- Self-clamping on pipes and nuts: no slipping on the workpiece, effortless working
- Gripping surfaces with special hardened teeth, teeth hardness approx. 61 HRC: high wear resistance and stable gripping
  Box-joint design for high stability due to double guide
- Reliable catching of the hinge bolt: no unintentional shifting •
- Pinch guard prevents operators' fingers being pinched

| General                         |                             |
|---------------------------------|-----------------------------|
| Article No.                     | 87 02 180                   |
| EAN                             | 4003773042396               |
| pliers                          | grey atramentized           |
| head                            | polished                    |
| handles                         | with multicomponent handles |
| Weight                          | 196 g                       |
| Dimensions                      | 180 x 55 x 18 mm            |
| Standard                        | DIN ISO 8976                |
| REACH compliant                 | does not contain SVHC       |
| RoHS compliant                  | not applicable              |
| Technical details               |                             |
| adjustment positions            | 18                          |
| Capacities for pipes (diameter) | Ø 1 1/2 Inch                |
| Capacities for nuts             | 36 mm                       |
| Capacities for pipes (diameter) | Ø 42 mm                     |