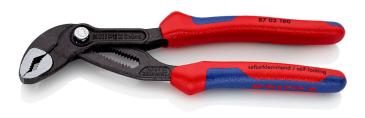

## **KNIPEX Cobra**®

**High-Tech Water Pump Pliers** 

- Push the button for adjustment on the workpiece
- Fine adjustment for optimum adaptation to different sizes of workpieces and • a comfortable handle width
- Self-clamping on pipes and nuts: no slipping on the workpiece, effortless working
- Gripping surfaces with special hardened teeth, teeth hardness approx. 61 HRC: high wear resistance and stable gripping
  Box-joint design for high stability due to double guide
- Reliable catching of the hinge bolt: no unintentional shifting •
- Pinch guard prevents operators' fingers being pinched

| General                         |                             |
|---------------------------------|-----------------------------|
| Article No.                     | 87 02 180                   |
| EAN                             | 4003773042396               |
| pliers                          | grey atramentized           |
| head                            | polished                    |
| handles                         | with multicomponent handles |
| Weight                          | 196 g                       |
| Dimensions                      | 180 x 55 x 18 mm            |
| Standard                        | DIN ISO 8976                |
| REACH compliant                 | does not contain SVHC       |
| RoHS compliant                  | not applicable              |
| Technical details               |                             |
| adjustment positions            | 18                          |
| Capacities for pipes (diameter) | Ø 1 1/2 Inch                |
| Capacities for nuts             | 36 mm                       |
| Capacities for pipes (diameter) | Ø 42 mm                     |