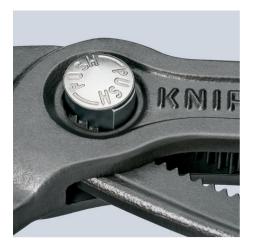

## **KNIPEX Cobra**®

**High-Tech Water Pump Pliers** 

- Push the button for adjustment on the workpiece
- Fine adjustment for optimum adaptation to different sizes of workpieces and • a comfortable handle width
- Self-clamping on pipes and nuts: no slipping on the workpiece, effortless working
- Gripping surfaces with special hardened teeth, teeth hardness approx. 61 HRC: high wear resistance and stable gripping
  Box-joint design for high stability due to double guide
- Reliable catching of the hinge bolt: no unintentional shifting •
- Pinch guard prevents operators' fingers being pinched