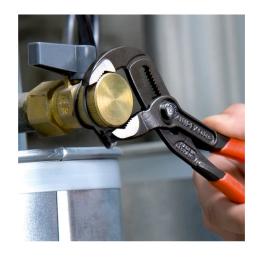

## **KNIPEX Cobra**®

**High-Tech Water Pump Pliers** 

- Push the button for adjustment on the workpiece
- Fine adjustment for optimum adaptation to different sizes of workpieces and • a comfortable handle width
- Self-clamping on pipes and nuts: no slipping on the workpiece, effortless working
- Gripping surfaces with special hardened teeth, teeth hardness approx. 61 HRC: high wear resistance and stable gripping
  Box-joint design for high stability due to double guide
- Reliable catching of the hinge bolt: no unintentional shifting •
- Pinch guard prevents operators' fingers being pinched