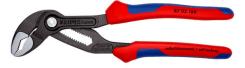

## **KNIPEX Cobra**®

**High-Tech Water Pump Pliers** 

- Push the button for adjustment on the workpiece
- Fine adjustment for optimum adaptation to different sizes of workpieces and • a comfortable handle width
- Self-clamping on pipes and nuts: no slipping on the workpiece, effortless working
- Gripping surfaces with special hardened teeth, teeth hardness approx. 61 HRC: high wear resistance and stable gripping
  Box-joint design for high stability due to double guide
- Reliable catching of the hinge bolt: no unintentional shifting •
- Pinch guard prevents operators' fingers being pinched

| General                         |                             |
|---------------------------------|-----------------------------|
| Article No.                     | 87 02 180                   |
| EAN                             | 4003773042396               |
| pliers                          | grey atramentized           |
| head                            | polished                    |
| handles                         | with multicomponent handles |
| Weight                          | 196 g                       |
| Dimensions                      | 180 x 55 x 18 mm            |
| Standard                        | DIN ISO 8976                |
| REACH compliant                 | does not contain SVHC       |
| RoHS compliant                  | not applicable              |
| Technical details               |                             |
| adjustment positions            | 18                          |
| Capacities for pipes (diameter) | Ø 1 1/2 Inch                |
| Capacities for nuts             | 36 mm                       |
| Capacities for pipes (diameter) | Ø 42 mm                     |