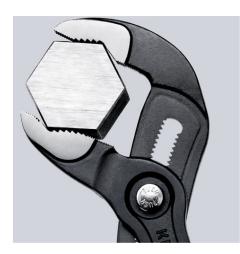

## **KNIPEX Cobra**®

**High-Tech Water Pump Pliers** 

- Push the button for adjustment on the workpiece
- Fine adjustment for optimum adaptation to different sizes of workpieces and • a comfortable handle width
- Self-clamping on pipes and nuts: no slipping on the workpiece, effortless working
- Gripping surfaces with special hardened teeth, teeth hardness approx. 61 HRC: high wear resistance and stable gripping
  Box-joint design for high stability due to double guide
- Reliable catching of the hinge bolt: no unintentional shifting •
- Pinch guard prevents operators' fingers being pinched

| General                         |                             |
|---------------------------------|-----------------------------|
| Article No.                     | 87 02 180                   |
| EAN                             | 4003773042396               |
| pliers                          | grey atramentized           |
| head                            | polished                    |
| handles                         | with multicomponent handles |
| Weight                          | 196 g                       |
| Dimensions                      | 180 x 55 x 18 mm            |
| Standard                        | DIN ISO 8976                |
| REACH compliant                 | does not contain SVHC       |
| RoHS compliant                  | not applicable              |
| Technical details               |                             |
| adjustment positions            | 18                          |
| Capacities for pipes (diameter) | Ø 1 1/2 Inch                |
| Capacities for nuts             | 36 mm                       |
| Capacities for pipes (diameter) | Ø 42 mm                     |