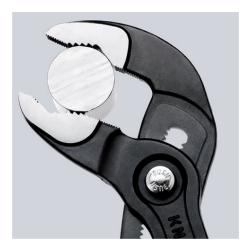

## **KNIPEX Cobra**®

**High-Tech Water Pump Pliers** 

- Push the button for adjustment on the workpiece
- Fine adjustment for optimum adaptation to different sizes of workpieces and • a comfortable handle width
- Self-clamping on pipes and nuts: no slipping on the workpiece, effortless working
- Gripping surfaces with special hardened teeth, teeth hardness approx. 61 HRC: high wear resistance and stable gripping
  Box-joint design for high stability due to double guide
- Reliable catching of the hinge bolt: no unintentional shifting •
- Pinch guard prevents operators' fingers being pinched

| General                         |                             |
|---------------------------------|-----------------------------|
| Article No.                     | 87 02 180                   |
| EAN                             | 4003773042396               |
| pliers                          | grey atramentized           |
| head                            | polished                    |
| handles                         | with multicomponent handles |
| Weight                          | 196 g                       |
| Dimensions                      | 180 x 55 x 18 mm            |
| Standard                        | DIN ISO 8976                |
| REACH compliant                 | does not contain SVHC       |
| RoHS compliant                  | not applicable              |
| Technical details               |                             |
| adjustment positions            | 18                          |
| Capacities for pipes (diameter) | Ø 1 1/2 Inch                |
| Capacities for nuts             | 36 mm                       |
| Capacities for pipes (diameter) | Ø 42 mm                     |