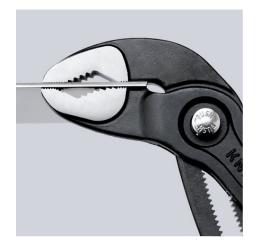

## **KNIPEX Cobra**®

**High-Tech Water Pump Pliers** 

- Push the button for adjustment on the workpiece
- Fine adjustment for optimum adaptation to different sizes of workpieces and • a comfortable handle width
- Self-clamping on pipes and nuts: no slipping on the workpiece, effortless working
- Gripping surfaces with special hardened teeth, teeth hardness approx. 61 HRC: high wear resistance and stable gripping
  Box-joint design for high stability due to double guide
- Reliable catching of the hinge bolt: no unintentional shifting •
- Pinch guard prevents operators' fingers being pinched