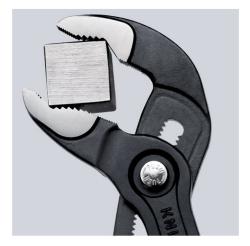

## **KNIPEX Cobra**®

**High-Tech Water Pump Pliers** 

- Push the button for adjustment on the workpiece
- Fine adjustment for optimum adaptation to different sizes of workpieces and • a comfortable handle width
- Self-clamping on pipes and nuts: no slipping on the workpiece, effortless working
- Gripping surfaces with special hardened teeth, teeth hardness approx. 61 HRC: high wear resistance and stable gripping
  Box-joint design for high stability due to double guide
- Reliable catching of the hinge bolt: no unintentional shifting •
- Pinch guard prevents operators' fingers being pinched