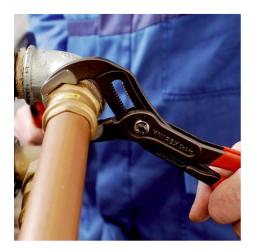

## **KNIPEX Cobra**®

**High-Tech Water Pump Pliers** 

- Push the button for adjustment on the workpiece
- Fine adjustment for optimum adaptation to different sizes of workpieces and • a comfortable handle width
- Self-clamping on pipes and nuts: no slipping on the workpiece, effortless working
- Gripping surfaces with special hardened teeth, teeth hardness approx. 61 HRC: high wear resistance and stable gripping
  Box-joint design for high stability due to double guide
- Reliable catching of the hinge bolt: no unintentional shifting •
- Pinch guard prevents operators' fingers being pinched