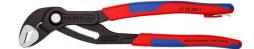

## **KNIPEX Cobra®**

**High-Tech Water Pump Pliers** 

- Push the button for adjustment on the workpiece
- Fine adjustment for optimum adaptation to different sizes of workpieces and a comfortable handle width
- Self-clamping on pipes and nuts: no slipping on the workpiece, effortless working
- Gripping surfaces with special hardened teeth, teeth hardness approx. 61 HRC: high wear resistance and stable gripping
- Box-joint design for high stability due to double guide
- · Reliable catching of the hinge bolt: no unintentional shifting
- Pinch guard prevents operators' fingers being pinched
- Pliers with tether attachment point for mounting a fall protection system

| General                         |                                                                                       |
|---------------------------------|---------------------------------------------------------------------------------------|
| Article No.                     | 87 02 250 T                                                                           |
| EAN                             | 4003773080152                                                                         |
| pliers                          | grey atramentized                                                                     |
| head                            | polished                                                                              |
| handles                         | with multi-component grips, with integrated tether attachment point for a tool tether |
| Weight                          | 370 g                                                                                 |
| Dimensions                      | 250 x 53 x 18 mm                                                                      |
| Standard                        | DIN ISO 8976                                                                          |
| REACH compliant                 | does not contain SVHC                                                                 |
| RoHS compliant                  | not applicable                                                                        |
| Technical details               |                                                                                       |
| adjustment positions            | 25                                                                                    |
| Capacities for pipes (diameter) | Ø 2 Inch                                                                              |
| Capacities for nuts             | 46 mm                                                                                 |
| Capacities for pipes (diameter) | Ø 50 mm                                                                               |
| Drop Protection System          | yes                                                                                   |