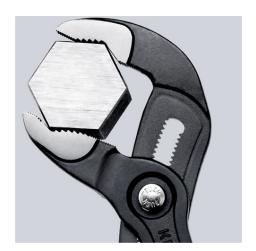

## **KNIPEX Cobra®**

**High-Tech Water Pump Pliers** 

- Push the button for adjustment on the workpiece
- Fine adjustment for optimum adaptation to different sizes of workpieces and a comfortable handle width
- Self-clamping on pipes and nuts: no slipping on the workpiece, effortless working
- Gripping surfaces with special hardened teeth, teeth hardness approx. 61 HRC: high wear resistance and stable gripping
- Box-joint design for high stability due to double guide
- · Reliable catching of the hinge bolt: no unintentional shifting
- Pinch guard prevents operators' fingers being pinched
- Pliers with tether attachment point for mounting a fall protection system

| General                         |                                                                                       |
|---------------------------------|---------------------------------------------------------------------------------------|
| Article No.                     | 87 02 250 T                                                                           |
| EAN                             | 4003773080152                                                                         |
| pliers                          | grey atramentized                                                                     |
| head                            | polished                                                                              |
| handles                         | with multi-component grips, with integrated tether attachment point for a tool tether |
| Weight                          | 370 g                                                                                 |
| Dimensions                      | 250 x 53 x 18 mm                                                                      |
| Standard                        | DIN ISO 8976                                                                          |
| REACH compliant                 | does not contain SVHC                                                                 |
| RoHS compliant                  | not applicable                                                                        |
| Technical details               |                                                                                       |
| adjustment positions            | 25                                                                                    |
| Capacities for pipes (diameter) | Ø 2 Inch                                                                              |
| Capacities for nuts             | 46 mm                                                                                 |
| Capacities for pipes (diameter) | Ø 50 mm                                                                               |
| Drop Protection System          | yes                                                                                   |