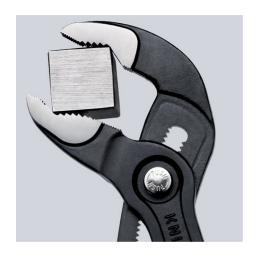

## **KNIPEX Cobra®**

**High-Tech Water Pump Pliers** 

- Push the button for adjustment on the workpiece
- Fine adjustment for optimum adaptation to different sizes of workpieces and a comfortable handle width
- Self-clamping on pipes and nuts: no slipping on the workpiece, effortless working
- Gripping surfaces with special hardened teeth, teeth hardness approx. 61 HRC: high wear resistance and stable gripping
- Box-joint design for high stability due to double guide
- · Reliable catching of the hinge bolt: no unintentional shifting
- Pinch guard prevents operators' fingers being pinched
- Pliers with tether attachment point for mounting a fall protection system

| General                         |                                                                                       |
|---------------------------------|---------------------------------------------------------------------------------------|
| Article No.                     | 87 02 250 T                                                                           |
| EAN                             | 4003773080152                                                                         |
| pliers                          | grey atramentized                                                                     |
| head                            | polished                                                                              |
| handles                         | with multi-component grips, with integrated tether attachment point for a tool tether |
| Weight                          | 370 g                                                                                 |
| Dimensions                      | 250 x 53 x 18 mm                                                                      |
| Standard                        | DIN ISO 8976                                                                          |
| REACH compliant                 | does not contain SVHC                                                                 |
| RoHS compliant                  | not applicable                                                                        |
| Technical details               |                                                                                       |
| adjustment positions            | 25                                                                                    |
| Capacities for pipes (diameter) | Ø 2 Inch                                                                              |
| Capacities for nuts             | 46 mm                                                                                 |
| Capacities for pipes (diameter) | Ø 50 mm                                                                               |
| Drop Protection System          | yes                                                                                   |