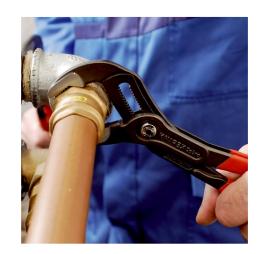

## **KNIPEX Cobra®**

**High-Tech Water Pump Pliers** 

- Push the button for adjustment on the workpiece
- Fine adjustment for optimum adaptation to different sizes of workpieces and a comfortable handle width
- Self-clamping on pipes and nuts: no slipping on the workpiece, effortless working
- Gripping surfaces with special hardened teeth, teeth hardness approx. 61 HRC: high wear resistance and stable gripping
- Box-joint design for high stability due to double guide
- · Reliable catching of the hinge bolt: no unintentional shifting
- Pinch guard prevents operators' fingers being pinched
- Pliers with tether attachment point for mounting a fall protection system