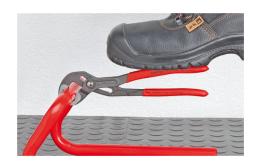

## **KNIPEX Cobra®**

**High-Tech Water Pump Pliers** 

- Push the button for adjustment on the workpiece
- Fine adjustment for optimum adaptation to different sizes of workpieces and a comfortable handle width
- Self-clamping on pipes and nuts: no slipping on the workpiece, effortless working
- Gripping surfaces with special hardened teeth, teeth hardness approx. 61 HRC: high wear resistance and stable gripping
- Box-joint design for high stability due to double guide
- · Reliable catching of the hinge bolt: no unintentional shifting
- Pinch guard prevents operators' fingers being pinched
- Pliers with tether attachment point for mounting a fall protection system