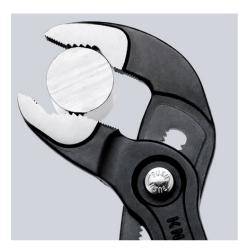

## **KNIPEX Cobra®**

**High-Tech Water Pump Pliers** 

- Push the button for adjustment on the workpiece
- Fine adjustment for optimum adaptation to different sizes of workpieces and a comfortable handle width
- Self-clamping on pipes and nuts: no slipping on the workpiece, effortless working
- Gripping surfaces with special hardened teeth, teeth hardness approx. 61 HRC: high wear resistance and stable gripping
- Box-joint design for high stability due to double guide
- · Reliable catching of the hinge bolt: no unintentional shifting
- Pinch guard prevents operators' fingers being pinched
- Pliers with tether attachment point for mounting a fall protection system

| General                         |                                                                                       |
|---------------------------------|---------------------------------------------------------------------------------------|
| Article No.                     | 87 02 250 T                                                                           |
| EAN                             | 4003773080152                                                                         |
| pliers                          | grey atramentized                                                                     |
| head                            | polished                                                                              |
| handles                         | with multi-component grips, with integrated tether attachment point for a tool tether |
| Weight                          | 370 g                                                                                 |
| Dimensions                      | 250 x 53 x 18 mm                                                                      |
| Standard                        | DIN ISO 8976                                                                          |
| REACH compliant                 | does not contain SVHC                                                                 |
| RoHS compliant                  | not applicable                                                                        |
| Technical details               |                                                                                       |
| adjustment positions            | 25                                                                                    |
| Capacities for pipes (diameter) | Ø 2 Inch                                                                              |
| Capacities for nuts             | 46 mm                                                                                 |
| Capacities for pipes (diameter) | Ø 50 mm                                                                               |
| Drop Protection System          | yes                                                                                   |