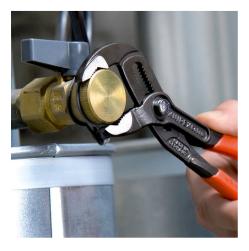

## **KNIPEX Cobra®**

**High-Tech Water Pump Pliers** 

- Push the button for adjustment on the workpiece
- Fine adjustment for optimum adaptation to different sizes of workpieces and a comfortable handle width
- Self-clamping on pipes and nuts: no slipping on the workpiece, effortless working
- Gripping surfaces with special hardened teeth, teeth hardness approx. 61 HRC: high wear resistance and stable gripping
- Box-joint design for high stability due to double guide
- · Reliable catching of the hinge bolt: no unintentional shifting
- Pinch guard prevents operators' fingers being pinched
- Pliers with tether attachment point for mounting a fall protection system