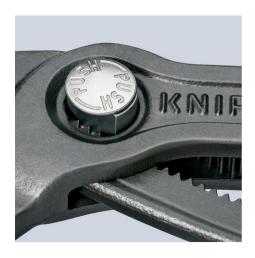

## **KNIPEX Cobra®**

**High-Tech Water Pump Pliers** 

- Push the button for adjustment on the workpiece
- Fine adjustment for optimum adaptation to different sizes of workpieces and a comfortable handle width
- Self-clamping on pipes and nuts: no slipping on the workpiece, effortless working
- Gripping surfaces with special hardened teeth, teeth hardness approx. 61 HRC: high wear resistance and stable gripping
- Box-joint design for high stability due to double guide
- · Reliable catching of the hinge bolt: no unintentional shifting
- Pinch guard prevents operators' fingers being pinched
- Pliers with tether attachment point for mounting a fall protection system