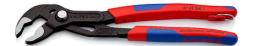

## **KNIPEX Cobra®**

**High-Tech Water Pump Pliers** 

- Push the button for adjustment on the workpiece
- Fine adjustment for optimum adaptation to different sizes of workpieces and a comfortable handle width
- Self-clamping on pipes and nuts: no slipping on the workpiece, effortless working
- Gripping surfaces with special hardened teeth, teeth hardness approx. 61 HRC: high wear resistance and stable gripping
- Box-joint design for high stability due to double guide
- · Reliable catching of the hinge bolt: no unintentional shifting
- Pinch guard prevents operators' fingers being pinched
- Pliers with tether attachment point for mounting a fall protection system

| General                         |                                                                                       |
|---------------------------------|---------------------------------------------------------------------------------------|
| Article No.                     | 87 02 250 T                                                                           |
| EAN                             | 4003773080152                                                                         |
| pliers                          | grey atramentized                                                                     |
| head                            | polished                                                                              |
| handles                         | with multi-component grips, with integrated tether attachment point for a tool tether |
| Weight                          | 370 g                                                                                 |
| Dimensions                      | 250 x 53 x 18 mm                                                                      |
| Standard                        | DIN ISO 8976                                                                          |
| REACH compliant                 | does not contain SVHC                                                                 |
| RoHS compliant                  | not applicable                                                                        |
| Technical details               |                                                                                       |
| adjustment positions            | 25                                                                                    |
| Capacities for pipes (diameter) | Ø 2 Inch                                                                              |
| Capacities for nuts             | 46 mm                                                                                 |
| Capacities for pipes (diameter) | Ø 50 mm                                                                               |
| Drop Protection System          | yes                                                                                   |