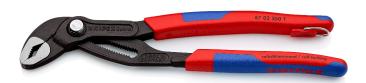

## **KNIPEX Cobra®**

**High-Tech Water Pump Pliers** 

- Push the button for adjustment on the workpiece
- Fine adjustment for optimum adaptation to different sizes of workpieces and a comfortable handle width
- Self-clamping on pipes and nuts: no slipping on the workpiece, effortless working
- Gripping surfaces with special hardened teeth, teeth hardness approx. 61 HRC: high wear resistance and stable gripping
- Box-joint design for high stability due to double guide
- · Reliable catching of the hinge bolt: no unintentional shifting
- Pinch guard prevents operators' fingers being pinched
- Pliers with tether attachment point for mounting a fall protection system

| General                         |                                                                                       |
|---------------------------------|---------------------------------------------------------------------------------------|
| Article No.                     | 87 02 250 T                                                                           |
| EAN                             | 4003773080152                                                                         |
| pliers                          | grey atramentized                                                                     |
| head                            | polished                                                                              |
| handles                         | with multi-component grips, with integrated tether attachment point for a tool tether |
| Weight                          | 370 g                                                                                 |
| Dimensions                      | 250 x 53 x 18 mm                                                                      |
| Standard                        | DIN ISO 8976                                                                          |
| REACH compliant                 | does not contain SVHC                                                                 |
| RoHS compliant                  | not applicable                                                                        |
| Technical details               |                                                                                       |
| adjustment positions            | 25                                                                                    |
| Capacities for pipes (diameter) | Ø 2 Inch                                                                              |
| Capacities for nuts             | 46 mm                                                                                 |
| Capacities for pipes (diameter) | Ø 50 mm                                                                               |
| Drop Protection System          | yes                                                                                   |