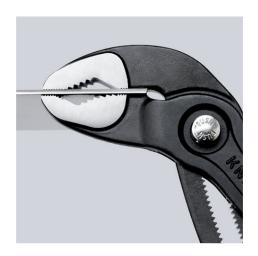

## **KNIPEX Cobra®**

**High-Tech Water Pump Pliers** 

- Push the button for adjustment on the workpiece
- Fine adjustment for optimum adaptation to different sizes of workpieces and a comfortable handle width
- Self-clamping on pipes and nuts: no slipping on the workpiece, effortless working
- Gripping surfaces with special hardened teeth, teeth hardness approx. 61 HRC: high wear resistance and stable gripping
- Box-joint design for high stability due to double guide
- · Reliable catching of the hinge bolt: no unintentional shifting
- Pinch guard prevents operators' fingers being pinched
- Pliers with tether attachment point for mounting a fall protection system

| General                         |                                                                                       |
|---------------------------------|---------------------------------------------------------------------------------------|
| Article No.                     | 87 02 250 T                                                                           |
| EAN                             | 4003773080152                                                                         |
| pliers                          | grey atramentized                                                                     |
| head                            | polished                                                                              |
| handles                         | with multi-component grips, with integrated tether attachment point for a tool tether |
| Weight                          | 370 g                                                                                 |
| Dimensions                      | 250 x 53 x 18 mm                                                                      |
| Standard                        | DIN ISO 8976                                                                          |
| REACH compliant                 | does not contain SVHC                                                                 |
| RoHS compliant                  | not applicable                                                                        |
| Technical details               |                                                                                       |
| adjustment positions            | 25                                                                                    |
| Capacities for pipes (diameter) | Ø 2 Inch                                                                              |
| Capacities for nuts             | 46 mm                                                                                 |
| Capacities for pipes (diameter) | Ø 50 mm                                                                               |
| Drop Protection System          | yes                                                                                   |