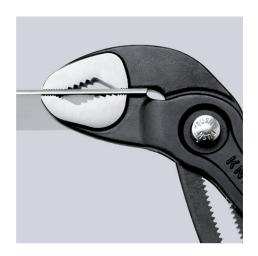

## **KNIPEX Cobra®**

**High-Tech Water Pump Pliers** 

- Fine adjustment for optimum adaptation to different sizes of workpieces and a comfortable handle width
- Self-clamping on pipes and nuts: no slipping on the workpiece, effortless working
- Gripping surfaces with special hardened teeth, teeth hardness approx. 61 HRC: high wear resistance and stable gripping

  Box-joint design for high stability due to double guide
- Reliable catching of the hinge bolt: no unintentional shifting
- Pinch guard prevents operators' fingers being pinched
- Pliers with tether attachment point for mounting a fall protection system