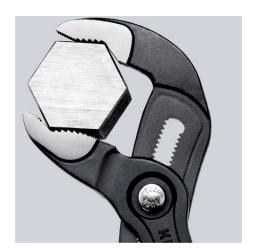

## **KNIPEX Cobra®**

**High-Tech Water Pump Pliers** 

- Fine adjustment for optimum adaptation to different sizes of workpieces and a comfortable handle width
- Self-clamping on pipes and nuts: no slipping on the workpiece, effortless working
- Gripping surfaces with special hardened teeth, teeth hardness approx. 61 HRC: high wear resistance and stable gripping

  Box-joint design for high stability due to double guide
- Reliable catching of the hinge bolt: no unintentional shifting
- Pinch guard prevents operators' fingers being pinched
- Pliers with tether attachment point for mounting a fall protection system

ППП

| General                         |                                                                                     |
|---------------------------------|-------------------------------------------------------------------------------------|
| Article No.                     | 87 02 300 T                                                                         |
| EAN                             | 4003773080169                                                                       |
| pliers                          | grey atramentized                                                                   |
| head                            | polished                                                                            |
| handles                         | with multi-component grips, with integrated tether attachment point for a tool teth |
| Weight                          | 600 g                                                                               |
| Dimensions                      | 300 x 64 x 25 mm                                                                    |
| Standard                        | DIN ISO 8976                                                                        |
| REACH compliant                 | does not contain SVHC                                                               |
| RoHS compliant                  | not applicable                                                                      |
| Technical details               |                                                                                     |
| adjustment positions            | 30                                                                                  |
| Capacities for pipes (diameter) | Ø 2 3/4 Inch                                                                        |
| Capacities for nuts             | 60 mm                                                                               |
| Capacities for pipes (diameter) | Ø 70 mm                                                                             |
| Drop Protection System          | yes                                                                                 |