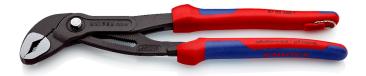

## **KNIPEX Cobra®**

**High-Tech Water Pump Pliers** 

- Fine adjustment for optimum adaptation to different sizes of workpieces and a comfortable handle width
- Self-clamping on pipes and nuts: no slipping on the workpiece, effortless working
- Gripping surfaces with special hardened teeth, teeth hardness approx. 61 HRC: high wear resistance and stable gripping

  Box-joint design for high stability due to double guide
- Reliable catching of the hinge bolt: no unintentional shifting
- Pinch guard prevents operators' fingers being pinched
- Pliers with tether attachment point for mounting a fall protection system

ППП

| General                         |                                                                                     |
|---------------------------------|-------------------------------------------------------------------------------------|
| Article No.                     | 87 02 300 T                                                                         |
| EAN                             | 4003773080169                                                                       |
| pliers                          | grey atramentized                                                                   |
| head                            | polished                                                                            |
| handles                         | with multi-component grips, with integrated tether attachment point for a tool teth |
| Weight                          | 600 g                                                                               |
| Dimensions                      | 300 x 64 x 25 mm                                                                    |
| Standard                        | DIN ISO 8976                                                                        |
| REACH compliant                 | does not contain SVHC                                                               |
| RoHS compliant                  | not applicable                                                                      |
| Technical details               |                                                                                     |
| adjustment positions            | 30                                                                                  |
| Capacities for pipes (diameter) | Ø 2 3/4 Inch                                                                        |
| Capacities for nuts             | 60 mm                                                                               |
| Capacities for pipes (diameter) | Ø 70 mm                                                                             |
| Drop Protection System          | yes                                                                                 |