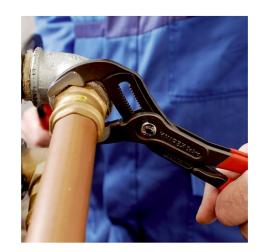

## **KNIPEX Cobra®**

**High-Tech Water Pump Pliers** 

- Fine adjustment for optimum adaptation to different sizes of workpieces and a comfortable handle width
- Self-clamping on pipes and nuts: no slipping on the workpiece, effortless working
- Gripping surfaces with special hardened teeth, teeth hardness approx. 61 HRC: high wear resistance and stable gripping