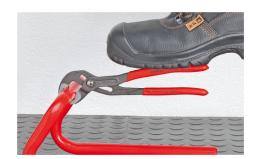

  Box-joint design for high stability due to double guide
- Reliable catching of the hinge bolt: no unintentional shifting
- Pinch guard prevents operators' fingers being pinched
- Pliers with tether attachment point for mounting a fall protection system