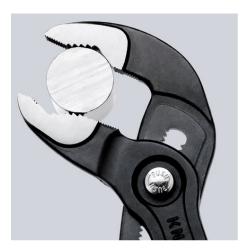

## **KNIPEX Cobra®**

**High-Tech Water Pump Pliers** 

- Fine adjustment for optimum adaptation to different sizes of workpieces and a comfortable handle width
- Self-clamping on pipes and nuts: no slipping on the workpiece, effortless working
- Gripping surfaces with special hardened teeth, teeth hardness approx. 61 HRC: high wear resistance and stable gripping

  Box-joint design for high stability due to double guide
- Reliable catching of the hinge bolt: no unintentional shifting
- Pinch guard prevents operators' fingers being pinched
- Pliers with tether attachment point for mounting a fall protection system

ППП

| General                         |                                                                                     |
|---------------------------------|-------------------------------------------------------------------------------------|
| Article No.                     | 87 02 300 T                                                                         |
| EAN                             | 4003773080169                                                                       |
| pliers                          | grey atramentized                                                                   |
| head                            | polished                                                                            |
| handles                         | with multi-component grips, with integrated tether attachment point for a tool teth |
| Weight                          | 600 g                                                                               |
| Dimensions                      | 300 x 64 x 25 mm                                                                    |
| Standard                        | DIN ISO 8976                                                                        |
| REACH compliant                 | does not contain SVHC                                                               |
| RoHS compliant                  | not applicable                                                                      |
| Technical details               |                                                                                     |
| adjustment positions            | 30                                                                                  |
| Capacities for pipes (diameter) | Ø 2 3/4 Inch                                                                        |
| Capacities for nuts             | 60 mm                                                                               |
| Capacities for pipes (diameter) | Ø 70 mm                                                                             |
| Drop Protection System          | yes                                                                                 |