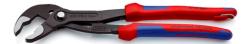

## **KNIPEX Cobra®**

**High-Tech Water Pump Pliers** 

- Fine adjustment for optimum adaptation to different sizes of workpieces and a comfortable handle width
- Self-clamping on pipes and nuts: no slipping on the workpiece, effortless working
- Gripping surfaces with special hardened teeth, teeth hardness approx. 61 HRC: high wear resistance and stable gripping

  Box-joint design for high stability due to double guide
- Reliable catching of the hinge bolt: no unintentional shifting
- Pinch guard prevents operators' fingers being pinched
- Pliers with tether attachment point for mounting a fall protection system

ППП

| General                         |                                                                                     |
|---------------------------------|-------------------------------------------------------------------------------------|
| Article No.                     | 87 02 300 T                                                                         |
| EAN                             | 4003773080169                                                                       |
| pliers                          | grey atramentized                                                                   |
| head                            | polished                                                                            |
| handles                         | with multi-component grips, with integrated tether attachment point for a tool teth |
| Weight                          | 600 g                                                                               |
| Dimensions                      | 300 x 64 x 25 mm                                                                    |
| Standard                        | DIN ISO 8976                                                                        |
| REACH compliant                 | does not contain SVHC                                                               |
| RoHS compliant                  | not applicable                                                                      |
| Technical details               |                                                                                     |
| adjustment positions            | 30                                                                                  |
| Capacities for pipes (diameter) | Ø 2 3/4 Inch                                                                        |
| Capacities for nuts             | 60 mm                                                                               |
| Capacities for pipes (diameter) | Ø 70 mm                                                                             |
| Drop Protection System          | yes                                                                                 |