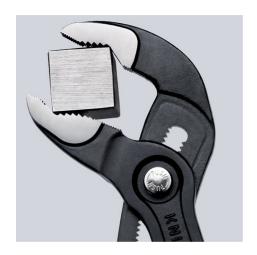

## **KNIPEX Cobra®**

**High-Tech Water Pump Pliers** 

- Fine adjustment for optimum adaptation to different sizes of workpieces and a comfortable handle width
- Self-clamping on pipes and nuts: no slipping on the workpiece, effortless working
- Gripping surfaces with special hardened teeth, teeth hardness approx. 61 HRC: high wear resistance and stable gripping

  Box-joint design for high stability due to double guide
- Reliable catching of the hinge bolt: no unintentional shifting
- Pinch guard prevents operators' fingers being pinched
- Pliers with tether attachment point for mounting a fall protection system