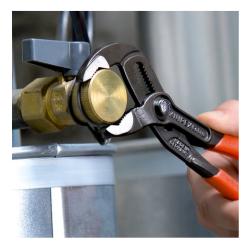

## **KNIPEX Cobra®**

**High-Tech Water Pump Pliers** 

- Fine adjustment for optimum adaptation to different sizes of workpieces and a comfortable handle width
- Self-clamping on pipes and nuts: no slipping on the workpiece, effortless working
- Gripping surfaces with special hardened teeth, teeth hardness approx. 61 HRC: high wear resistance and stable gripping