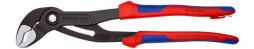

## **KNIPEX Cobra®**

**High-Tech Water Pump Pliers** 

- Fine adjustment for optimum adaptation to different sizes of workpieces and a comfortable handle width
- Self-clamping on pipes and nuts: no slipping on the workpiece, effortless working
- Gripping surfaces with special hardened teeth, teeth hardness approx. 61 HRC: high wear resistance and stable gripping

  Box-joint design for high stability due to double guide
- Reliable catching of the hinge bolt: no unintentional shifting
- Pinch guard prevents operators' fingers being pinched
- Pliers with tether attachment point for mounting a fall protection system

ППП

| General                         |                                                                                     |
|---------------------------------|-------------------------------------------------------------------------------------|
| Article No.                     | 87 02 300 T                                                                         |
| EAN                             | 4003773080169                                                                       |
| pliers                          | grey atramentized                                                                   |
| head                            | polished                                                                            |
| handles                         | with multi-component grips, with integrated tether attachment point for a tool teth |
| Weight                          | 600 g                                                                               |
| Dimensions                      | 300 x 64 x 25 mm                                                                    |
| Standard                        | DIN ISO 8976                                                                        |
| REACH compliant                 | does not contain SVHC                                                               |
| RoHS compliant                  | not applicable                                                                      |
| Technical details               |                                                                                     |
| adjustment positions            | 30                                                                                  |
| Capacities for pipes (diameter) | Ø 2 3/4 Inch                                                                        |
| Capacities for nuts             | 60 mm                                                                               |
| Capacities for pipes (diameter) | Ø 70 mm                                                                             |
| Drop Protection System          | yes                                                                                 |