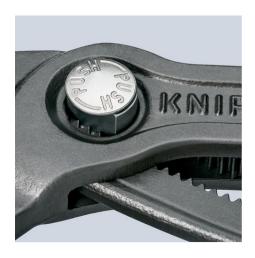

## **KNIPEX Cobra®**

**High-Tech Water Pump Pliers** 

- Fine adjustment for optimum adaptation to different sizes of workpieces and a comfortable handle width
- Self-clamping on pipes and nuts: no slipping on the workpiece, effortless working
- Gripping surfaces with special hardened teeth, teeth hardness approx. 61 HRC: high wear resistance and stable gripping

  Box-joint design for high stability due to double guide
- Reliable catching of the hinge bolt: no unintentional shifting
- Pinch guard prevents operators' fingers being pinched
- Pliers with tether attachment point for mounting a fall protection system