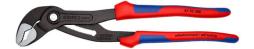

## **KNIPEX Cobra®**

High-Tech Water Pump Pliers

- Push the button for adjustment on the workpiece
- Fine adjustment for optimum adaptation to different sizes of workpieces and a comfortable handle width
- Self-clamping on pipes and nuts: no slipping on the workpiece, effortless working
- Gripping surfaces with special hardened teeth, teeth hardness approx. 61 HRC: high wear resistance and stable gripping

  Box-joint design for high stability due to double guide
- Reliable catching of the hinge bolt: no unintentional shifting
- Pinch guard prevents operators' fingers being pinched

| General                         |                             |
|---------------------------------|-----------------------------|
| Article No.                     | 87 02 300                   |
| EAN                             | 4003773029144               |
| pliers                          | grey atramentized           |
| head                            | polished                    |
| handles                         | with multicomponent handles |
| Weight                          | 580 g                       |
| Dimensions                      | 300 x 57 x 22 mm            |
| Standard                        | DIN ISO 8976                |
| REACH compliant                 | does not contain SVHC       |
| RoHS compliant                  | not applicable              |
| Technical details               |                             |
| adjustment positions            | 30                          |
| Capacities for pipes (diameter) | Ø 2 3/4 Inch                |
| Capacities for nuts             | 60 mm                       |
| Capacities for pipes (diameter) | Ø 70 mm                     |