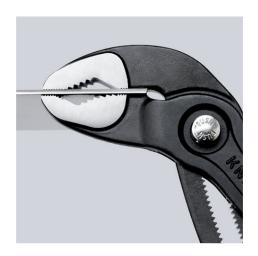

## **KNIPEX Cobra®**

High-Tech Water Pump Pliers

- Push the button for adjustment on the workpiece
- Fine adjustment for optimum adaptation to different sizes of workpieces and a comfortable handle width
- Self-clamping on pipes and nuts: no slipping on the workpiece, effortless working
- Gripping surfaces with special hardened teeth, teeth hardness approx. 61 HRC: high wear resistance and stable gripping

  Box-joint design for high stability due to double guide
- Reliable catching of the hinge bolt: no unintentional shifting
- Pinch guard prevents operators' fingers being pinched

| General                         |                             |
|---------------------------------|-----------------------------|
| Article No.                     | 87 02 300                   |
| EAN                             | 4003773029144               |
| pliers                          | grey atramentized           |
| head                            | polished                    |
| handles                         | with multicomponent handles |
| Weight                          | 580 g                       |
| Dimensions                      | 300 x 57 x 22 mm            |
| Standard                        | DIN ISO 8976                |
| REACH compliant                 | does not contain SVHC       |
| RoHS compliant                  | not applicable              |
| Technical details               |                             |
| adjustment positions            | 30                          |
| Capacities for pipes (diameter) | Ø 2 3/4 Inch                |
| Capacities for nuts             | 60 mm                       |
| Capacities for pipes (diameter) | Ø 70 mm                     |