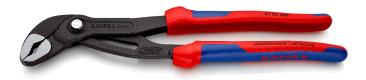

## **KNIPEX Cobra®**

High-Tech Water Pump Pliers

- Push the button for adjustment on the workpiece
- Fine adjustment for optimum adaptation to different sizes of workpieces and a comfortable handle width
- Self-clamping on pipes and nuts: no slipping on the workpiece, effortless working
- Gripping surfaces with special hardened teeth, teeth hardness approx. 61 HRC: high wear resistance and stable gripping

  Box-joint design for high stability due to double guide
- Reliable catching of the hinge bolt: no unintentional shifting
- Pinch guard prevents operators' fingers being pinched

| General                         |                             |
|---------------------------------|-----------------------------|
| Article No.                     | 87 02 300                   |
| EAN                             | 4003773029144               |
| pliers                          | grey atramentized           |
| head                            | polished                    |
| handles                         | with multicomponent handles |
| Weight                          | 580 g                       |
| Dimensions                      | 300 x 57 x 22 mm            |
| Standard                        | DIN ISO 8976                |
| REACH compliant                 | does not contain SVHC       |
| RoHS compliant                  | not applicable              |
| Technical details               |                             |
| adjustment positions            | 30                          |
| Capacities for pipes (diameter) | Ø 2 3/4 Inch                |
| Capacities for nuts             | 60 mm                       |
| Capacities for pipes (diameter) | Ø 70 mm                     |