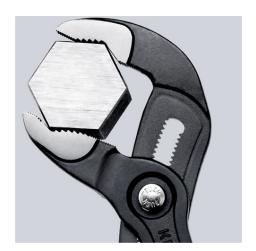

## **KNIPEX Cobra®**

High-Tech Water Pump Pliers

- Push the button for adjustment on the workpiece
- Fine adjustment for optimum adaptation to different sizes of workpieces and a comfortable handle width
- Self-clamping on pipes and nuts: no slipping on the workpiece, effortless working
- Gripping surfaces with special hardened teeth, teeth hardness approx. 61 HRC: high wear resistance and stable gripping

  Box-joint design for high stability due to double guide
- Reliable catching of the hinge bolt: no unintentional shifting
- Pinch guard prevents operators' fingers being pinched

| General                         |                             |
|---------------------------------|-----------------------------|
| Article No.                     | 87 02 300                   |
| EAN                             | 4003773029144               |
| pliers                          | grey atramentized           |
| head                            | polished                    |
| handles                         | with multicomponent handles |
| Weight                          | 580 g                       |
| Dimensions                      | 300 x 57 x 22 mm            |
| Standard                        | DIN ISO 8976                |
| REACH compliant                 | does not contain SVHC       |
| RoHS compliant                  | not applicable              |
| Technical details               |                             |
| adjustment positions            | 30                          |
| Capacities for pipes (diameter) | Ø 2 3/4 Inch                |
| Capacities for nuts             | 60 mm                       |
| Capacities for pipes (diameter) | Ø 70 mm                     |