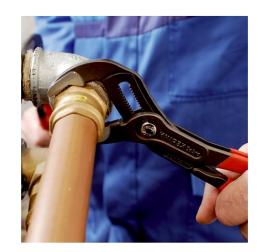

## **KNIPEX Cobra®**

High-Tech Water Pump Pliers

- Push the button for adjustment on the workpiece
- Fine adjustment for optimum adaptation to different sizes of workpieces and a comfortable handle width
- Self-clamping on pipes and nuts: no slipping on the workpiece, effortless working
- Gripping surfaces with special hardened teeth, teeth hardness approx. 61 HRC: high wear resistance and stable gripping

  Box-joint design for high stability due to double guide
- Reliable catching of the hinge bolt: no unintentional shifting
- Pinch guard prevents operators' fingers being pinched

| General                         |                             |
|---------------------------------|-----------------------------|
| Article No.                     | 87 02 300                   |
| EAN                             | 4003773029144               |
| pliers                          | grey atramentized           |
| head                            | polished                    |
| handles                         | with multicomponent handles |
| Weight                          | 580 g                       |
| Dimensions                      | 300 x 57 x 22 mm            |
| Standard                        | DIN ISO 8976                |
| REACH compliant                 | does not contain SVHC       |
| RoHS compliant                  | not applicable              |
| Technical details               |                             |
| adjustment positions            | 30                          |
| Capacities for pipes (diameter) | Ø 2 3/4 Inch                |
| Capacities for nuts             | 60 mm                       |
| Capacities for pipes (diameter) | Ø 70 mm                     |