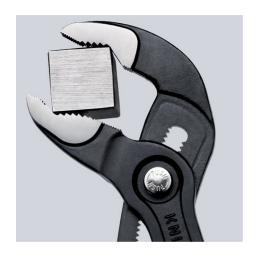

## **KNIPEX Cobra®**

High-Tech Water Pump Pliers

- Push the button for adjustment on the workpiece
- Fine adjustment for optimum adaptation to different sizes of workpieces and a comfortable handle width
- Self-clamping on pipes and nuts: no slipping on the workpiece, effortless working
- Gripping surfaces with special hardened teeth, teeth hardness approx. 61 HRC: high wear resistance and stable gripping

  Box-joint design for high stability due to double guide
- Reliable catching of the hinge bolt: no unintentional shifting
- Pinch guard prevents operators' fingers being pinched

| General                         |                             |
|---------------------------------|-----------------------------|
| Article No.                     | 87 02 300                   |
| EAN                             | 4003773029144               |
| pliers                          | grey atramentized           |
| head                            | polished                    |
| handles                         | with multicomponent handles |
| Weight                          | 580 g                       |
| Dimensions                      | 300 x 57 x 22 mm            |
| Standard                        | DIN ISO 8976                |
| REACH compliant                 | does not contain SVHC       |
| RoHS compliant                  | not applicable              |
| Technical details               |                             |
| adjustment positions            | 30                          |
| Capacities for pipes (diameter) | Ø 2 3/4 Inch                |
| Capacities for nuts             | 60 mm                       |
| Capacities for pipes (diameter) | Ø 70 mm                     |