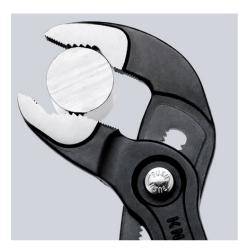

## **KNIPEX Cobra®**

High-Tech Water Pump Pliers

- Push the button for adjustment on the workpiece
- Fine adjustment for optimum adaptation to different sizes of workpieces and a comfortable handle width
- Self-clamping on pipes and nuts: no slipping on the workpiece, effortless working
- Gripping surfaces with special hardened teeth, teeth hardness approx. 61 HRC: high wear resistance and stable gripping

  Box-joint design for high stability due to double guide
- Reliable catching of the hinge bolt: no unintentional shifting
- Pinch guard prevents operators' fingers being pinched

| General                         |                             |
|---------------------------------|-----------------------------|
| Article No.                     | 87 02 300                   |
| EAN                             | 4003773029144               |
| pliers                          | grey atramentized           |
| head                            | polished                    |
| handles                         | with multicomponent handles |
| Weight                          | 580 g                       |
| Dimensions                      | 300 x 57 x 22 mm            |
| Standard                        | DIN ISO 8976                |
| REACH compliant                 | does not contain SVHC       |
| RoHS compliant                  | not applicable              |
| Technical details               |                             |
| adjustment positions            | 30                          |
| Capacities for pipes (diameter) | Ø 2 3/4 Inch                |
| Capacities for nuts             | 60 mm                       |
| Capacities for pipes (diameter) | Ø 70 mm                     |