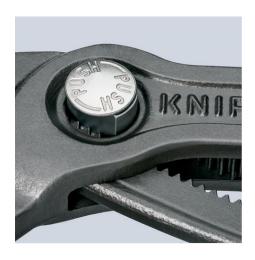

## **KNIPEX Cobra®**

High-Tech Water Pump Pliers

- Push the button for adjustment on the workpiece
- Fine adjustment for optimum adaptation to different sizes of workpieces and a comfortable handle width
- Self-clamping on pipes and nuts: no slipping on the workpiece, effortless working
- Gripping surfaces with special hardened teeth, teeth hardness approx. 61 HRC: high wear resistance and stable gripping