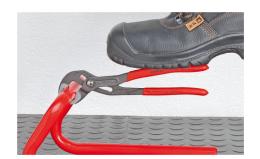

## **KNIPEX Cobra®**

High-Tech Water Pump Pliers

- Push the button for adjustment on the workpiece
- Fine adjustment for optimum adaptation to different sizes of workpieces and a comfortable handle width
- Self-clamping on pipes and nuts: no slipping on the workpiece, effortless working
- Gripping surfaces with special hardened teeth, teeth hardness approx. 61 HRC: high wear resistance and stable gripping

  Box-joint design for high stability due to double guide
- Reliable catching of the hinge bolt: no unintentional shifting
- Pinch guard prevents operators' fingers being pinched

| General                         |                             |
|---------------------------------|-----------------------------|
| Article No.                     | 87 02 300                   |
| EAN                             | 4003773029144               |
| pliers                          | grey atramentized           |
| head                            | polished                    |
| handles                         | with multicomponent handles |
| Weight                          | 580 g                       |
| Dimensions                      | 300 x 57 x 22 mm            |
| Standard                        | DIN ISO 8976                |
| REACH compliant                 | does not contain SVHC       |
| RoHS compliant                  | not applicable              |
| Technical details               |                             |
| adjustment positions            | 30                          |
| Capacities for pipes (diameter) | Ø 2 3/4 Inch                |
| Capacities for nuts             | 60 mm                       |
| Capacities for pipes (diameter) | Ø 70 mm                     |