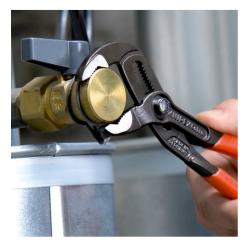

## **KNIPEX Cobra®**

High-Tech Water Pump Pliers

- Push the button for adjustment on the workpiece
- Fine adjustment for optimum adaptation to different sizes of workpieces and a comfortable handle width
- Self-clamping on pipes and nuts: no slipping on the workpiece, effortless working
- Gripping surfaces with special hardened teeth, teeth hardness approx. 61 HRC: high wear resistance and stable gripping

  Box-joint design for high stability due to double guide
- Reliable catching of the hinge bolt: no unintentional shifting
- Pinch guard prevents operators' fingers being pinched

| General                         |                             |
|---------------------------------|-----------------------------|
| Article No.                     | 87 02 300                   |
| EAN                             | 4003773029144               |
| pliers                          | grey atramentized           |
| head                            | polished                    |
| handles                         | with multicomponent handles |
| Weight                          | 580 g                       |
| Dimensions                      | 300 x 57 x 22 mm            |
| Standard                        | DIN ISO 8976                |
| REACH compliant                 | does not contain SVHC       |
| RoHS compliant                  | not applicable              |
| Technical details               |                             |
| adjustment positions            | 30                          |
| Capacities for pipes (diameter) | Ø 2 3/4 Inch                |
| Capacities for nuts             | 60 mm                       |
| Capacities for pipes (diameter) | Ø 70 mm                     |