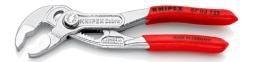

## **KNIPEX Cobra®**

**High-Tech Water Pump Pliers** 

- Push the button for adjustment on the workpiece
- Fine adjustment for optimum adaptation to different sizes of workpieces and a comfortable handle width
- Self-clamping on pipes and nuts: no slipping on the workpiece, effortless working
- Gripping surfaces with special hardened teeth, teeth hardness approx. 61 HRC: high wear resistance and stable gripping

  Box-joint design for high stability due to double guide
- Reliable catching of the hinge bolt: no unintentional shifting
- Pinch guard prevents operators' fingers being pinched

| General                         |                               |
|---------------------------------|-------------------------------|
| Article No.                     | 87 03 125                     |
| EAN                             | 4003773073949                 |
| pliers                          | chrome-plated                 |
| head                            | chrome-plated                 |
| handles                         | covered with non-slip plastic |
| Weight                          | 85 g                          |
| Dimensions                      | 125 x 38 x 14 mm              |
| Standard                        | DIN ISO 8976                  |
| REACH compliant                 | does not contain SVHC         |
| RoHS compliant                  | not applicable                |
| Technical details               |                               |
| adjustment positions            | 13                            |
| Capacities for pipes (diameter) | Ø 1 Inch                      |
| Capacities for nuts             | 27 mm                         |
| Capacities for pipes (diameter) | Ø 29 mm                       |