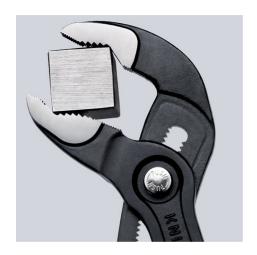

## **KNIPEX Cobra®**

**High-Tech Water Pump Pliers** 

- Push the button for adjustment on the workpiece
- Fine adjustment for optimum adaptation to different sizes of workpieces and a comfortable handle width
- Self-clamping on pipes and nuts: no slipping on the workpiece, effortless working
- Gripping surfaces with special hardened teeth, teeth hardness approx. 61 HRC: high wear resistance and stable gripping

  Box-joint design for high stability due to double guide
- Reliable catching of the hinge bolt: no unintentional shifting
- Pinch guard prevents operators' fingers being pinched

| General                         |                               |
|---------------------------------|-------------------------------|
| Article No.                     | 87 03 125                     |
| EAN                             | 4003773073949                 |
| pliers                          | chrome-plated                 |
| head                            | chrome-plated                 |
| handles                         | covered with non-slip plastic |
| Weight                          | 85 g                          |
| Dimensions                      | 125 x 38 x 14 mm              |
| Standard                        | DIN ISO 8976                  |
| REACH compliant                 | does not contain SVHC         |
| RoHS compliant                  | not applicable                |
| Technical details               |                               |
| adjustment positions            | 13                            |
| Capacities for pipes (diameter) | Ø 1 Inch                      |
| Capacities for nuts             | 27 mm                         |
| Capacities for pipes (diameter) | Ø 29 mm                       |