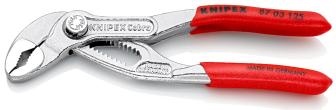

## **KNIPEX Cobra®**

**High-Tech Water Pump Pliers** 

- Push the button for adjustment on the workpiece
- Fine adjustment for optimum adaptation to different sizes of workpieces and a comfortable handle width
- Self-clamping on pipes and nuts: no slipping on the workpiece, effortless working
- Gripping surfaces with special hardened teeth, teeth hardness approx. 61 HRC: high wear resistance and stable gripping

  Box-joint design for high stability due to double guide
- Reliable catching of the hinge bolt: no unintentional shifting
- Pinch guard prevents operators' fingers being pinched

| General                         |                               |
|---------------------------------|-------------------------------|
| Article No.                     | 87 03 125                     |
| EAN                             | 4003773073949                 |
| pliers                          | chrome-plated                 |
| head                            | chrome-plated                 |
| handles                         | covered with non-slip plastic |
| Weight                          | 85 g                          |
| Dimensions                      | 125 x 38 x 14 mm              |
| Standard                        | DIN ISO 8976                  |
| REACH compliant                 | does not contain SVHC         |
| RoHS compliant                  | not applicable                |
| Technical details               |                               |
| adjustment positions            | 13                            |
| Capacities for pipes (diameter) | Ø 1 Inch                      |
| Capacities for nuts             | 27 mm                         |
| Capacities for pipes (diameter) | Ø 29 mm                       |