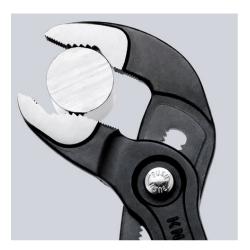

## **KNIPEX Cobra®**

**High-Tech Water Pump Pliers** 

- Push the button for adjustment on the workpiece
- Fine adjustment for optimum adaptation to different sizes of workpieces and a comfortable handle width
- Self-clamping on pipes and nuts: no slipping on the workpiece, effortless working
- Gripping surfaces with special hardened teeth, teeth hardness approx. 61 HRC: high wear resistance and stable gripping

  Box-joint design for high stability due to double guide
- Reliable catching of the hinge bolt: no unintentional shifting
- Pinch guard prevents operators' fingers being pinched

| General                         |                               |
|---------------------------------|-------------------------------|
| Article No.                     | 87 03 125                     |
| EAN                             | 4003773073949                 |
| pliers                          | chrome-plated                 |
| head                            | chrome-plated                 |
| handles                         | covered with non-slip plastic |
| Weight                          | 85 g                          |
| Dimensions                      | 125 x 38 x 14 mm              |
| Standard                        | DIN ISO 8976                  |
| REACH compliant                 | does not contain SVHC         |
| RoHS compliant                  | not applicable                |
| Technical details               |                               |
| adjustment positions            | 13                            |
| Capacities for pipes (diameter) | Ø 1 Inch                      |
| Capacities for nuts             | 27 mm                         |
| Capacities for pipes (diameter) | Ø 29 mm                       |