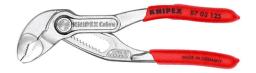

## 87 03 125

## **KNIPEX Cobra®**

**High-Tech Water Pump Pliers** 

- Push the button for adjustment on the workpiece
- Fine adjustment for optimum adaptation to different sizes of workpieces and a comfortable handle width
- Self-clamping on pipes and nuts: no slipping on the workpiece, effortless working
- Gripping surfaces with special hardened teeth, teeth hardness approx. 61 HRC: high wear resistance and stable gripping