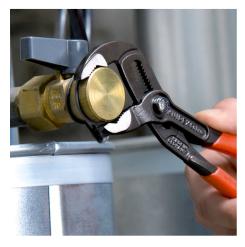

## **KNIPEX Cobra®**

**High-Tech Water Pump Pliers** 

- Push the button for adjustment on the workpiece
- Fine adjustment for optimum adaptation to different sizes of workpieces and a comfortable handle width
- Self-clamping on pipes and nuts: no slipping on the workpiece, effortless working
- Gripping surfaces with special hardened teeth, teeth hardness approx. 61 HRC: high wear resistance and stable gripping

  Box-joint design for high stability due to double guide
- Reliable catching of the hinge bolt: no unintentional shifting
- Pinch guard prevents operators' fingers being pinched

| General                         |                               |
|---------------------------------|-------------------------------|
| Article No.                     | 87 03 125                     |
| EAN                             | 4003773073949                 |
| pliers                          | chrome-plated                 |
| head                            | chrome-plated                 |
| handles                         | covered with non-slip plastic |
| Weight                          | 85 g                          |
| Dimensions                      | 125 x 38 x 14 mm              |
| Standard                        | DIN ISO 8976                  |
| REACH compliant                 | does not contain SVHC         |
| RoHS compliant                  | not applicable                |
| Technical details               |                               |
| adjustment positions            | 13                            |
| Capacities for pipes (diameter) | Ø 1 Inch                      |
| Capacities for nuts             | 27 mm                         |
| Capacities for pipes (diameter) | Ø 29 mm                       |