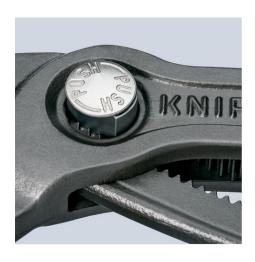

## **KNIPEX Cobra®**

**High-Tech Water Pump Pliers** 

- Push the button for adjustment on the workpiece
- Fine adjustment for optimum adaptation to different sizes of workpieces and a comfortable handle width
- Self-clamping on pipes and nuts: no slipping on the workpiece, effortless working
- Gripping surfaces with special hardened teeth, teeth hardness approx. 61 HRC: high wear resistance and stable gripping