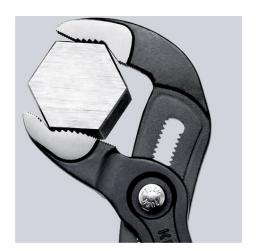

## **KNIPEX Cobra®**

**High-Tech Water Pump Pliers** 

- Push the button for adjustment on the workpiece
- Fine adjustment for optimum adaptation to different sizes of workpieces and a comfortable handle width
- Self-clamping on pipes and nuts: no slipping on the workpiece, effortless working
- Gripping surfaces with special hardened teeth, teeth hardness approx. 61 HRC: high wear resistance and stable gripping

  Box-joint design for high stability due to double guide
- Reliable catching of the hinge bolt: no unintentional shifting
- Pinch guard prevents operators' fingers being pinched

| General                         |                               |
|---------------------------------|-------------------------------|
| Article No.                     | 87 03 125                     |
| EAN                             | 4003773073949                 |
| pliers                          | chrome-plated                 |
| head                            | chrome-plated                 |
| handles                         | covered with non-slip plastic |
| Weight                          | 85 g                          |
| Dimensions                      | 125 x 38 x 14 mm              |
| Standard                        | DIN ISO 8976                  |
| REACH compliant                 | does not contain SVHC         |
| RoHS compliant                  | not applicable                |
| Technical details               |                               |
| adjustment positions            | 13                            |
| Capacities for pipes (diameter) | Ø 1 Inch                      |
| Capacities for nuts             | 27 mm                         |
| Capacities for pipes (diameter) | Ø 29 mm                       |