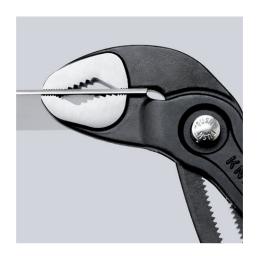

## **KNIPEX Cobra®**

**High-Tech Water Pump Pliers** 

- Push the button for adjustment on the workpiece
- Fine adjustment for optimum adaptation to different sizes of workpieces and a comfortable handle width
- Self-clamping on pipes and nuts: no slipping on the workpiece, effortless working
- Gripping surfaces with special hardened teeth, teeth hardness approx. 61 HRC: high wear resistance and stable gripping

  Box-joint design for high stability due to double guide
- Reliable catching of the hinge bolt: no unintentional shifting
- Pinch guard prevents operators' fingers being pinched

| General                         |                               |
|---------------------------------|-------------------------------|
| Article No.                     | 87 03 125                     |
| EAN                             | 4003773073949                 |
| pliers                          | chrome-plated                 |
| head                            | chrome-plated                 |
| handles                         | covered with non-slip plastic |
| Weight                          | 85 g                          |
| Dimensions                      | 125 x 38 x 14 mm              |
| Standard                        | DIN ISO 8976                  |
| REACH compliant                 | does not contain SVHC         |
| RoHS compliant                  | not applicable                |
| Technical details               |                               |
| adjustment positions            | 13                            |
| Capacities for pipes (diameter) | Ø 1 Inch                      |
| Capacities for nuts             | 27 mm                         |
| Capacities for pipes (diameter) | Ø 29 mm                       |