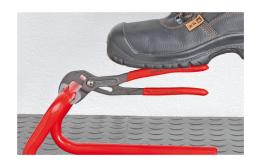

## **KNIPEX Cobra®**

**High-Tech Water Pump Pliers** 

- Push the button for adjustment on the workpiece
- Fine adjustment for optimum adaptation to different sizes of workpieces and a comfortable handle width
- Self-clamping on pipes and nuts: no slipping on the workpiece, effortless working
- Gripping surfaces with special hardened teeth, teeth hardness approx. 61 HRC: high wear resistance and stable gripping

  Box-joint design for high stability due to double guide
- Reliable catching of the hinge bolt: no unintentional shifting
- Pinch guard prevents operators' fingers being pinched

| General                         |                               |
|---------------------------------|-------------------------------|
| Article No.                     | 87 03 125                     |
| EAN                             | 4003773073949                 |
| pliers                          | chrome-plated                 |
| head                            | chrome-plated                 |
| handles                         | covered with non-slip plastic |
| Weight                          | 85 g                          |
| Dimensions                      | 125 x 38 x 14 mm              |
| Standard                        | DIN ISO 8976                  |
| REACH compliant                 | does not contain SVHC         |
| RoHS compliant                  | not applicable                |
| Technical details               |                               |
| adjustment positions            | 13                            |
| Capacities for pipes (diameter) | Ø 1 Inch                      |
| Capacities for nuts             | 27 mm                         |
| Capacities for pipes (diameter) | Ø 29 mm                       |