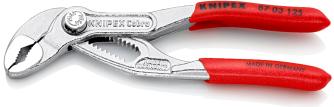

## **KNIPEX Cobra®**

**High-Tech Water Pump Pliers** 

- Push the button for adjustment on the workpiece
- Fine adjustment for optimum adaptation to different sizes of workpieces and a comfortable handle width
- Self-clamping on pipes and nuts: no slipping on the workpiece, effortless working
- Gripping surfaces with special hardened teeth, teeth hardness approx. 61 HRC: high wear resistance and stable gripping

  Box-joint design for high stability due to double guide
- Reliable catching of the hinge bolt: no unintentional shifting
- Pinch guard prevents operators' fingers being pinched

| General                         |                               |
|---------------------------------|-------------------------------|
| Article No.                     | 87 03 125                     |
| EAN                             | 4003773073949                 |
| pliers                          | chrome-plated                 |
| head                            | chrome-plated                 |
| handles                         | covered with non-slip plastic |
| Weight                          | 85 g                          |
| Dimensions                      | 125 x 38 x 14 mm              |
| Standard                        | DIN ISO 8976                  |
| REACH compliant                 | does not contain SVHC         |
| RoHS compliant                  | not applicable                |
| Technical details               |                               |
| adjustment positions            | 13                            |
| Capacities for pipes (diameter) | Ø 1 Inch                      |
| Capacities for nuts             | 27 mm                         |
| Capacities for pipes (diameter) | Ø 29 mm                       |