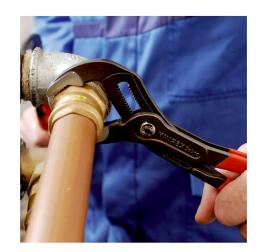

## **KNIPEX Cobra®**

**High-Tech Water Pump Pliers** 

- Push the button for adjustment on the workpiece
- Fine adjustment for optimum adaptation to different sizes of workpieces and a comfortable handle width
- Self-clamping on pipes and nuts: no slipping on the workpiece, effortless working
- Gripping surfaces with special hardened teeth, teeth hardness approx. 61 HRC: high wear resistance and stable gripping