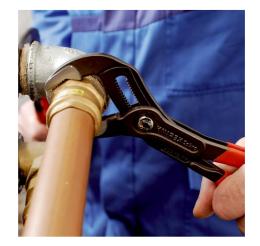

## **KNIPEX Cobra**®

**High-Tech Water Pump Pliers** 

- Push the button for adjustment on the workpiece
- Fine adjustment for optimum adaptation to different sizes of workpieces and a comfortable handle width
- Self-clamping on pipes and nuts: no slipping on the workpiece, effortless working
- Gripping surfaces with special hardened teeth, teeth hardness approx. 61 . HRC: high wear resistance and stable gripping
  Box-joint design for high stability due to double guide
- Reliable catching of the hinge bolt: no unintentional shifting •
- Pinch guard prevents operators' fingers being pinched