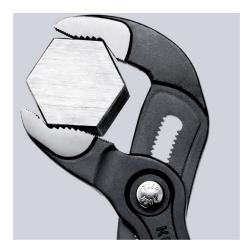

## **KNIPEX Cobra**®

**High-Tech Water Pump Pliers** 

- Push the button for adjustment on the workpiece
- Fine adjustment for optimum adaptation to different sizes of workpieces and a comfortable handle width
- Self-clamping on pipes and nuts: no slipping on the workpiece, effortless working
- Gripping surfaces with special hardened teeth, teeth hardness approx. 61 . HRC: high wear resistance and stable gripping
  Box-joint design for high stability due to double guide
- Reliable catching of the hinge bolt: no unintentional shifting •
- Pinch guard prevents operators' fingers being pinched

►

| General                         |                               |
|---------------------------------|-------------------------------|
| Article No.                     | 87 03 180                     |
| EAN                             | 4003773005667                 |
| pliers                          | chrome-plated                 |
| head                            | chrome-plated                 |
| handles                         | covered with non-slip plastic |
| Weight                          | 175 g                         |
| Dimensions                      | 180 x 43 x 13 mm              |
| Standard                        | DIN ISO 8976                  |
| REACH compliant                 | does not contain SVHC         |
| RoHS compliant                  | not applicable                |
| Technical details               |                               |
| adjustment positions            | 18                            |
| Capacities for pipes (diameter) | Ø 1 1/2 Inch                  |
| Capacities for nuts             | 36 mm                         |
| Capacities for pipes (diameter) | Ø 42 mm                       |