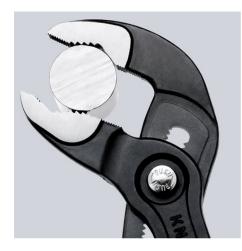

## **KNIPEX Cobra**®

**High-Tech Water Pump Pliers** 

- Push the button for adjustment on the workpiece
- Fine adjustment for optimum adaptation to different sizes of workpieces and a comfortable handle width
- Self-clamping on pipes and nuts: no slipping on the workpiece, effortless working
- Gripping surfaces with special hardened teeth, teeth hardness approx. 61 . HRC: high wear resistance and stable gripping
  Box-joint design for high stability due to double guide
- Reliable catching of the hinge bolt: no unintentional shifting •
- Pinch guard prevents operators' fingers being pinched

►

| General                         |                               |
|---------------------------------|-------------------------------|
| Article No.                     | 87 03 180                     |
| EAN                             | 4003773005667                 |
| pliers                          | chrome-plated                 |
| head                            | chrome-plated                 |
| handles                         | covered with non-slip plastic |
| Weight                          | 175 g                         |
| Dimensions                      | 180 x 43 x 13 mm              |
| Standard                        | DIN ISO 8976                  |
| REACH compliant                 | does not contain SVHC         |
| RoHS compliant                  | not applicable                |
| Technical details               |                               |
| adjustment positions            | 18                            |
| Capacities for pipes (diameter) | Ø 1 1/2 Inch                  |
| Capacities for nuts             | 36 mm                         |
| Capacities for pipes (diameter) | Ø 42 mm                       |