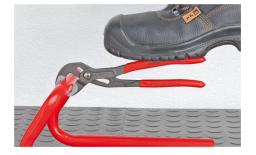

## **KNIPEX Cobra**®

**High-Tech Water Pump Pliers** 

- Push the button for adjustment on the workpiece
- Fine adjustment for optimum adaptation to different sizes of workpieces and a comfortable handle width
- Self-clamping on pipes and nuts: no slipping on the workpiece, effortless working
- Gripping surfaces with special hardened teeth, teeth hardness approx. 61 . HRC: high wear resistance and stable gripping
  Box-joint design for high stability due to double guide
- Reliable catching of the hinge bolt: no unintentional shifting •
- Pinch guard prevents operators' fingers being pinched