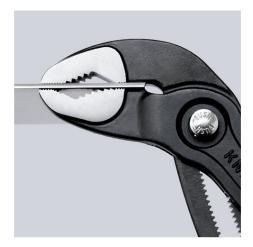

## **KNIPEX Cobra**®

**High-Tech Water Pump Pliers** 

- Push the button for adjustment on the workpiece
- Fine adjustment for optimum adaptation to different sizes of workpieces and a comfortable handle width
- Self-clamping on pipes and nuts: no slipping on the workpiece, effortless working
- Gripping surfaces with special hardened teeth, teeth hardness approx. 61 . HRC: high wear resistance and stable gripping
  Box-joint design for high stability due to double guide
- Reliable catching of the hinge bolt: no unintentional shifting •
- Pinch guard prevents operators' fingers being pinched

►

| General                         |                               |
|---------------------------------|-------------------------------|
| Article No.                     | 87 03 180                     |
| EAN                             | 4003773005667                 |
| pliers                          | chrome-plated                 |
| head                            | chrome-plated                 |
| handles                         | covered with non-slip plastic |
| Weight                          | 175 g                         |
| Dimensions                      | 180 x 43 x 13 mm              |
| Standard                        | DIN ISO 8976                  |
| REACH compliant                 | does not contain SVHC         |
| RoHS compliant                  | not applicable                |
| Technical details               |                               |
| adjustment positions            | 18                            |
| Capacities for pipes (diameter) | Ø 1 1/2 Inch                  |
| Capacities for nuts             | 36 mm                         |
| Capacities for pipes (diameter) | Ø 42 mm                       |