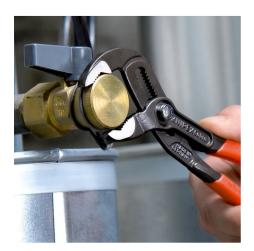

## **KNIPEX Cobra**®

**High-Tech Water Pump Pliers** 

- Push the button for adjustment on the workpiece
- Fine adjustment for optimum adaptation to different sizes of workpieces and a comfortable handle width
- Self-clamping on pipes and nuts: no slipping on the workpiece, effortless working
- Gripping surfaces with special hardened teeth, teeth hardness approx. 61 . HRC: high wear resistance and stable gripping
  Box-joint design for high stability due to double guide
- Reliable catching of the hinge bolt: no unintentional shifting •
- Pinch guard prevents operators' fingers being pinched