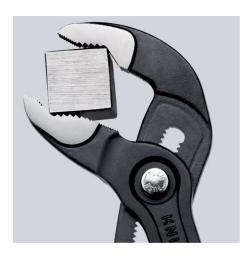

## **KNIPEX Cobra**®

**High-Tech Water Pump Pliers** 

- Push the button for adjustment on the workpiece
- Fine adjustment for optimum adaptation to different sizes of workpieces and a comfortable handle width
- Self-clamping on pipes and nuts: no slipping on the workpiece, effortless working
- Gripping surfaces with special hardened teeth, teeth hardness approx. 61 . HRC: high wear resistance and stable gripping
  Box-joint design for high stability due to double guide
- Reliable catching of the hinge bolt: no unintentional shifting •
- Pinch guard prevents operators' fingers being pinched

►

| General                         |                               |
|---------------------------------|-------------------------------|
| Article No.                     | 87 03 180                     |
| EAN                             | 4003773005667                 |
| pliers                          | chrome-plated                 |
| head                            | chrome-plated                 |
| handles                         | covered with non-slip plastic |
| Weight                          | 175 g                         |
| Dimensions                      | 180 x 43 x 13 mm              |
| Standard                        | DIN ISO 8976                  |
| REACH compliant                 | does not contain SVHC         |
| RoHS compliant                  | not applicable                |
| Technical details               |                               |
| adjustment positions            | 18                            |
| Capacities for pipes (diameter) | Ø 1 1/2 Inch                  |
| Capacities for nuts             | 36 mm                         |
| Capacities for pipes (diameter) | Ø 42 mm                       |