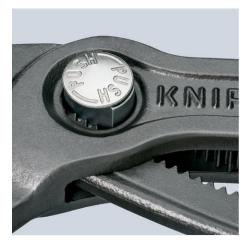

## **KNIPEX Cobra**®

**High-Tech Water Pump Pliers** 

- Push the button for adjustment on the workpiece
- Fine adjustment for optimum adaptation to different sizes of workpieces and a comfortable handle width
- Self-clamping on pipes and nuts: no slipping on the workpiece, effortless working
- Gripping surfaces with special hardened teeth, teeth hardness approx. 61 . HRC: high wear resistance and stable gripping
  Box-joint design for high stability due to double guide
- Reliable catching of the hinge bolt: no unintentional shifting •
- Pinch guard prevents operators' fingers being pinched