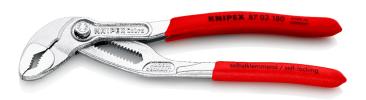

## **KNIPEX Cobra**®

**High-Tech Water Pump Pliers** 

- Push the button for adjustment on the workpiece
- Fine adjustment for optimum adaptation to different sizes of workpieces and a comfortable handle width
- Self-clamping on pipes and nuts: no slipping on the workpiece, effortless working
- Gripping surfaces with special hardened teeth, teeth hardness approx. 61 . HRC: high wear resistance and stable gripping
  Box-joint design for high stability due to double guide
- Reliable catching of the hinge bolt: no unintentional shifting •
- Pinch guard prevents operators' fingers being pinched

►

| General                         |                               |
|---------------------------------|-------------------------------|
| Article No.                     | 87 03 180                     |
| EAN                             | 4003773005667                 |
| pliers                          | chrome-plated                 |
| head                            | chrome-plated                 |
| handles                         | covered with non-slip plastic |
| Weight                          | 175 g                         |
| Dimensions                      | 180 x 43 x 13 mm              |
| Standard                        | DIN ISO 8976                  |
| REACH compliant                 | does not contain SVHC         |
| RoHS compliant                  | not applicable                |
| Technical details               |                               |
| adjustment positions            | 18                            |
| Capacities for pipes (diameter) | Ø 1 1/2 Inch                  |
| Capacities for nuts             | 36 mm                         |
| Capacities for pipes (diameter) | Ø 42 mm                       |