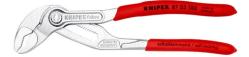

## **KNIPEX Cobra**®

**High-Tech Water Pump Pliers** 

- Push the button for adjustment on the workpiece
- Fine adjustment for optimum adaptation to different sizes of workpieces and a comfortable handle width
- Self-clamping on pipes and nuts: no slipping on the workpiece, effortless working
- Gripping surfaces with special hardened teeth, teeth hardness approx. 61 . HRC: high wear resistance and stable gripping
  Box-joint design for high stability due to double guide
- Reliable catching of the hinge bolt: no unintentional shifting •
- Pinch guard prevents operators' fingers being pinched

►

| General                         |                               |
|---------------------------------|-------------------------------|
| Article No.                     | 87 03 180                     |
| EAN                             | 4003773005667                 |
| pliers                          | chrome-plated                 |
| head                            | chrome-plated                 |
| handles                         | covered with non-slip plastic |
| Weight                          | 175 g                         |
| Dimensions                      | 180 x 43 x 13 mm              |
| Standard                        | DIN ISO 8976                  |
| REACH compliant                 | does not contain SVHC         |
| RoHS compliant                  | not applicable                |
| Technical details               |                               |
| adjustment positions            | 18                            |
| Capacities for pipes (diameter) | Ø 1 1/2 Inch                  |
| Capacities for nuts             | 36 mm                         |
| Capacities for pipes (diameter) | Ø 42 mm                       |