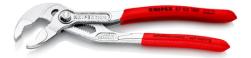

## **KNIPEX Cobra**®

**High-Tech Water Pump Pliers** 

- Push the button for adjustment on the workpiece
- Fine adjustment for optimum adaptation to different sizes of workpieces and a comfortable handle width
- Self-clamping on pipes and nuts: no slipping on the workpiece, effortless working
- Gripping surfaces with special hardened teeth, teeth hardness approx. 61 . HRC: high wear resistance and stable gripping
  Box-joint design for high stability due to double guide
- Reliable catching of the hinge bolt: no unintentional shifting •
- Pinch guard prevents operators' fingers being pinched

►

| General                         |                               |
|---------------------------------|-------------------------------|
| Article No.                     | 87 03 180                     |
| EAN                             | 4003773005667                 |
| pliers                          | chrome-plated                 |
| head                            | chrome-plated                 |
| handles                         | covered with non-slip plastic |
| Weight                          | 175 g                         |
| Dimensions                      | 180 x 43 x 13 mm              |
| Standard                        | DIN ISO 8976                  |
| REACH compliant                 | does not contain SVHC         |
| RoHS compliant                  | not applicable                |
| Technical details               |                               |
| adjustment positions            | 18                            |
| Capacities for pipes (diameter) | Ø 1 1/2 Inch                  |
| Capacities for nuts             | 36 mm                         |
| Capacities for pipes (diameter) | Ø 42 mm                       |