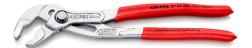

## **KNIPEX Cobra®**

**High-Tech Water Pump Pliers** 

- Fine adjustment for optimum adaptation to different sizes of workpieces and a comfortable handle width
- Self-clamping on pipes and nuts: no slipping on the workpiece, effortless working
- Gripping surfaces with special hardened teeth, teeth hardness approx. 61 HRC: high wear resistance and stable gripping

  Box-joint design for high stability due to double guide
- Reliable catching of the hinge bolt: no unintentional shifting
- Pinch guard prevents operators' fingers being pinched

| General                         |                               |
|---------------------------------|-------------------------------|
| Article No.                     | 87 03 250                     |
| EAN                             | 4003773043805                 |
| pliers                          | chrome-plated                 |
| head                            | chrome-plated                 |
| handles                         | covered with non-slip plastic |
| Weight                          | 335 g                         |
| Dimensions                      | 250 x 48 x 14 mm              |
| Standard                        | DIN ISO 8976                  |
| REACH compliant                 | does not contain SVHC         |
| RoHS compliant                  | not applicable                |
| Technical details               |                               |
| adjustment positions            | 25                            |
| Capacities for pipes (diameter) | Ø 2 Inch                      |
| Capacities for nuts             | 46 mm                         |
| Capacities for pipes (diameter) | Ø 50 mm                       |