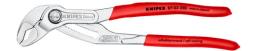

## 87 03 250

## **KNIPEX Cobra®**

**High-Tech Water Pump Pliers** 

- Fine adjustment for optimum adaptation to different sizes of workpieces and a comfortable handle width
- Self-clamping on pipes and nuts: no slipping on the workpiece, effortless working
- Gripping surfaces with special hardened teeth, teeth hardness approx. 61 HRC: high wear resistance and stable gripping

  Box-joint design for high stability due to double guide
- Reliable catching of the hinge bolt: no unintentional shifting
- Pinch guard prevents operators' fingers being pinched

| General                         |                               |
|---------------------------------|-------------------------------|
| Article No.                     | 87 03 250                     |
| EAN                             | 4003773043805                 |
| pliers                          | chrome-plated                 |
| head                            | chrome-plated                 |
| handles                         | covered with non-slip plastic |
| Weight                          | 335 g                         |
| Dimensions                      | 250 x 48 x 14 mm              |
| Standard                        | DIN ISO 8976                  |
| REACH compliant                 | does not contain SVHC         |
| RoHS compliant                  | not applicable                |
| Technical details               |                               |
| adjustment positions            | 25                            |
| Capacities for pipes (diameter) | Ø 2 Inch                      |
| Capacities for nuts             | 46 mm                         |
| Capacities for pipes (diameter) | Ø 50 mm                       |