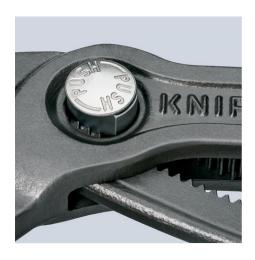

## **KNIPEX Cobra®**

**High-Tech Water Pump Pliers** 

- Fine adjustment for optimum adaptation to different sizes of workpieces and a comfortable handle width
- Self-clamping on pipes and nuts: no slipping on the workpiece, effortless working
- Gripping surfaces with special hardened teeth, teeth hardness approx. 61 HRC: high wear resistance and stable gripping

  Box-joint design for high stability due to double guide
- Reliable catching of the hinge bolt: no unintentional shifting
- Pinch guard prevents operators' fingers being pinched

| General                         |                               |
|---------------------------------|-------------------------------|
| Article No.                     | 87 03 250                     |
| EAN                             | 4003773043805                 |
| pliers                          | chrome-plated                 |
| head                            | chrome-plated                 |
| handles                         | covered with non-slip plastic |
| Weight                          | 335 g                         |
| Dimensions                      | 250 x 48 x 14 mm              |
| Standard                        | DIN ISO 8976                  |
| REACH compliant                 | does not contain SVHC         |
| RoHS compliant                  | not applicable                |
| Technical details               |                               |
| adjustment positions            | 25                            |
| Capacities for pipes (diameter) | Ø 2 Inch                      |
| Capacities for nuts             | 46 mm                         |
| Capacities for pipes (diameter) | Ø 50 mm                       |