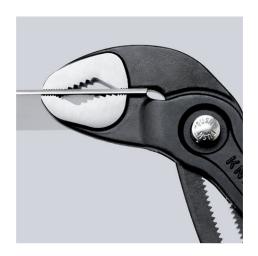

## **KNIPEX Cobra®**

**High-Tech Water Pump Pliers** 

- Fine adjustment for optimum adaptation to different sizes of workpieces and a comfortable handle width
- Self-clamping on pipes and nuts: no slipping on the workpiece, effortless working
- Gripping surfaces with special hardened teeth, teeth hardness approx. 61 HRC: high wear resistance and stable gripping

  Box-joint design for high stability due to double guide
- Reliable catching of the hinge bolt: no unintentional shifting
- Pinch guard prevents operators' fingers being pinched

| General                         |                               |
|---------------------------------|-------------------------------|
| Article No.                     | 87 03 250                     |
| EAN                             | 4003773043805                 |
| pliers                          | chrome-plated                 |
| head                            | chrome-plated                 |
| handles                         | covered with non-slip plastic |
| Weight                          | 335 g                         |
| Dimensions                      | 250 x 48 x 14 mm              |
| Standard                        | DIN ISO 8976                  |
| REACH compliant                 | does not contain SVHC         |
| RoHS compliant                  | not applicable                |
| Technical details               |                               |
| adjustment positions            | 25                            |
| Capacities for pipes (diameter) | Ø 2 Inch                      |
| Capacities for nuts             | 46 mm                         |
| Capacities for pipes (diameter) | Ø 50 mm                       |