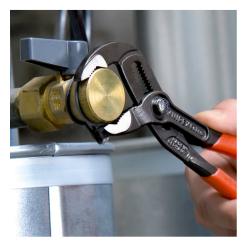

## **KNIPEX Cobra®**

**High-Tech Water Pump Pliers** 

- Fine adjustment for optimum adaptation to different sizes of workpieces and a comfortable handle width
- Self-clamping on pipes and nuts: no slipping on the workpiece, effortless working
- Gripping surfaces with special hardened teeth, teeth hardness approx. 61 HRC: high wear resistance and stable gripping

  Box-joint design for high stability due to double guide
- Reliable catching of the hinge bolt: no unintentional shifting
- Pinch guard prevents operators' fingers being pinched

| General                         |                               |
|---------------------------------|-------------------------------|
| Article No.                     | 87 03 250                     |
| EAN                             | 4003773043805                 |
| pliers                          | chrome-plated                 |
| head                            | chrome-plated                 |
| handles                         | covered with non-slip plastic |
| Weight                          | 335 g                         |
| Dimensions                      | 250 x 48 x 14 mm              |
| Standard                        | DIN ISO 8976                  |
| REACH compliant                 | does not contain SVHC         |
| RoHS compliant                  | not applicable                |
| Technical details               |                               |
| adjustment positions            | 25                            |
| Capacities for pipes (diameter) | Ø 2 Inch                      |
| Capacities for nuts             | 46 mm                         |
| Capacities for pipes (diameter) | Ø 50 mm                       |