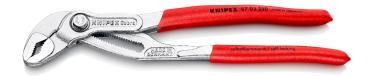

## **KNIPEX Cobra®**

**High-Tech Water Pump Pliers** 

- Fine adjustment for optimum adaptation to different sizes of workpieces and a comfortable handle width
- Self-clamping on pipes and nuts: no slipping on the workpiece, effortless working
- Gripping surfaces with special hardened teeth, teeth hardness approx. 61 HRC: high wear resistance and stable gripping

  Box-joint design for high stability due to double guide
- Reliable catching of the hinge bolt: no unintentional shifting
- Pinch guard prevents operators' fingers being pinched

| General                         |                               |
|---------------------------------|-------------------------------|
| Article No.                     | 87 03 250                     |
| EAN                             | 4003773043805                 |
| pliers                          | chrome-plated                 |
| head                            | chrome-plated                 |
| handles                         | covered with non-slip plastic |
| Weight                          | 335 g                         |
| Dimensions                      | 250 x 48 x 14 mm              |
| Standard                        | DIN ISO 8976                  |
| REACH compliant                 | does not contain SVHC         |
| RoHS compliant                  | not applicable                |
| Technical details               |                               |
| adjustment positions            | 25                            |
| Capacities for pipes (diameter) | Ø 2 Inch                      |
| Capacities for nuts             | 46 mm                         |
| Capacities for pipes (diameter) | Ø 50 mm                       |