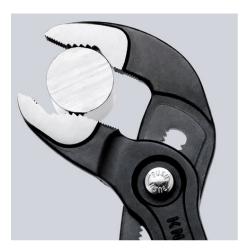

## **KNIPEX Cobra®**

**High-Tech Water Pump Pliers** 

- Fine adjustment for optimum adaptation to different sizes of workpieces and a comfortable handle width
- Self-clamping on pipes and nuts: no slipping on the workpiece, effortless working
- Gripping surfaces with special hardened teeth, teeth hardness approx. 61 HRC: high wear resistance and stable gripping

  Box-joint design for high stability due to double guide
- Reliable catching of the hinge bolt: no unintentional shifting
- Pinch guard prevents operators' fingers being pinched

| General                         |                               |
|---------------------------------|-------------------------------|
| Article No.                     | 87 03 250                     |
| EAN                             | 4003773043805                 |
| pliers                          | chrome-plated                 |
| head                            | chrome-plated                 |
| handles                         | covered with non-slip plastic |
| Weight                          | 335 g                         |
| Dimensions                      | 250 x 48 x 14 mm              |
| Standard                        | DIN ISO 8976                  |
| REACH compliant                 | does not contain SVHC         |
| RoHS compliant                  | not applicable                |
| Technical details               |                               |
| adjustment positions            | 25                            |
| Capacities for pipes (diameter) | Ø 2 Inch                      |
| Capacities for nuts             | 46 mm                         |
| Capacities for pipes (diameter) | Ø 50 mm                       |