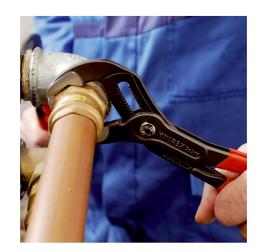

## **KNIPEX Cobra®**

**High-Tech Water Pump Pliers** 

- Fine adjustment for optimum adaptation to different sizes of workpieces and a comfortable handle width
- Self-clamping on pipes and nuts: no slipping on the workpiece, effortless working
- Gripping surfaces with special hardened teeth, teeth hardness approx. 61 HRC: high wear resistance and stable gripping