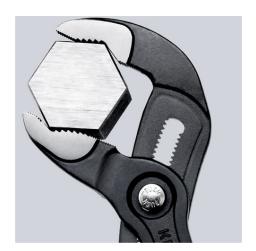

## **KNIPEX Cobra®**

**High-Tech Water Pump Pliers** 

- Fine adjustment for optimum adaptation to different sizes of workpieces and a comfortable handle width
- Self-clamping on pipes and nuts: no slipping on the workpiece, effortless working
- Gripping surfaces with special hardened teeth, teeth hardness approx. 61 HRC: high wear resistance and stable gripping

  Box-joint design for high stability due to double guide
- Reliable catching of the hinge bolt: no unintentional shifting
- Pinch guard prevents operators' fingers being pinched

| General                         |                               |
|---------------------------------|-------------------------------|
| Article No.                     | 87 03 250                     |
| EAN                             | 4003773043805                 |
| pliers                          | chrome-plated                 |
| head                            | chrome-plated                 |
| handles                         | covered with non-slip plastic |
| Weight                          | 335 g                         |
| Dimensions                      | 250 x 48 x 14 mm              |
| Standard                        | DIN ISO 8976                  |
| REACH compliant                 | does not contain SVHC         |
| RoHS compliant                  | not applicable                |
| Technical details               |                               |
| adjustment positions            | 25                            |
| Capacities for pipes (diameter) | Ø 2 Inch                      |
| Capacities for nuts             | 46 mm                         |
| Capacities for pipes (diameter) | Ø 50 mm                       |