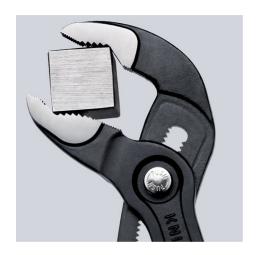

## **KNIPEX Cobra®**

**High-Tech Water Pump Pliers** 

- Fine adjustment for optimum adaptation to different sizes of workpieces and a comfortable handle width
- Self-clamping on pipes and nuts: no slipping on the workpiece, effortless working
- Gripping surfaces with special hardened teeth, teeth hardness approx. 61 HRC: high wear resistance and stable gripping

  Box-joint design for high stability due to double guide
- Reliable catching of the hinge bolt: no unintentional shifting
- Pinch guard prevents operators' fingers being pinched

| General                         |                               |
|---------------------------------|-------------------------------|
| Article No.                     | 87 03 250                     |
| EAN                             | 4003773043805                 |
| pliers                          | chrome-plated                 |
| head                            | chrome-plated                 |
| handles                         | covered with non-slip plastic |
| Weight                          | 335 g                         |
| Dimensions                      | 250 x 48 x 14 mm              |
| Standard                        | DIN ISO 8976                  |
| REACH compliant                 | does not contain SVHC         |
| RoHS compliant                  | not applicable                |
| Technical details               |                               |
| adjustment positions            | 25                            |
| Capacities for pipes (diameter) | Ø 2 Inch                      |
| Capacities for nuts             | 46 mm                         |
| Capacities for pipes (diameter) | Ø 50 mm                       |