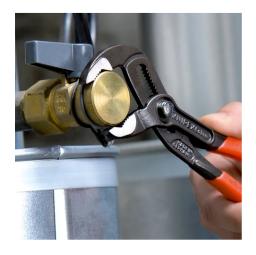

## **KNIPEX Cobra®**

**High-Tech Water Pump Pliers** 

- Push the button for adjustment on the workpiece
- Fine adjustment for optimum adaptation to different sizes of workpieces and a comfortable handle width
- Self-clamping on pipes and nuts: no slipping on the workpiece, effortless working
- Gripping surfaces with special hardened teeth, teeth hardness approx. 61 HRC: high wear resistance and stable gripping