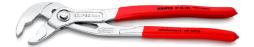

## **KNIPEX Cobra®**

**High-Tech Water Pump Pliers** 

- Push the button for adjustment on the workpiece
- Fine adjustment for optimum adaptation to different sizes of workpieces and a comfortable handle width
- Self-clamping on pipes and nuts: no slipping on the workpiece, effortless working
- Gripping surfaces with special hardened teeth, teeth hardness approx. 61 HRC: high wear resistance and stable gripping

  Box-joint design for high stability due to double guide
- Reliable catching of the hinge bolt: no unintentional shifting
- Pinch guard prevents operators' fingers being pinched

| General                         |                               |
|---------------------------------|-------------------------------|
| Article No.                     | 87 03 300                     |
| EAN                             | 4003773041382                 |
| pliers                          | chrome-plated                 |
| head                            | chrome-plated                 |
| handles                         | covered with non-slip plastic |
| Weight                          | 530 g                         |
| Dimensions                      | 300 x 62 x 25 mm              |
| Standard                        | DIN ISO 8976                  |
| REACH compliant                 | does not contain SVHC         |
| RoHS compliant                  | not applicable                |
| Technical details               |                               |
| adjustment positions            | 30                            |
| Capacities for pipes (diameter) | Ø 2 3/4 Inch                  |
| Capacities for nuts             | 60 mm                         |
| Capacities for pipes (diameter) | Ø 70 mm                       |