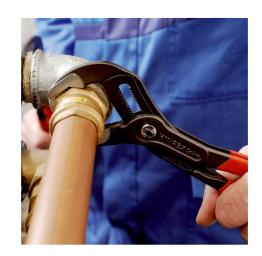

## **KNIPEX Cobra®**

**High-Tech Water Pump Pliers** 

- Push the button for adjustment on the workpiece
- Fine adjustment for optimum adaptation to different sizes of workpieces and a comfortable handle width
- Self-clamping on pipes and nuts: no slipping on the workpiece, effortless working
- Gripping surfaces with special hardened teeth, teeth hardness approx. 61 HRC: high wear resistance and stable gripping