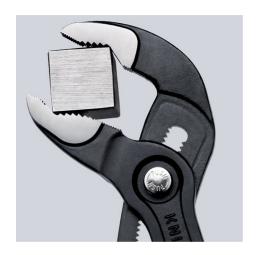

## **KNIPEX Cobra®**

**High-Tech Water Pump Pliers** 

- Push the button for adjustment on the workpiece
- Fine adjustment for optimum adaptation to different sizes of workpieces and a comfortable handle width
- Self-clamping on pipes and nuts: no slipping on the workpiece, effortless working
- Gripping surfaces with special hardened teeth, teeth hardness approx. 61 HRC: high wear resistance and stable gripping

  Box-joint design for high stability due to double guide
- Reliable catching of the hinge bolt: no unintentional shifting
- Pinch guard prevents operators' fingers being pinched

| General                         |                               |
|---------------------------------|-------------------------------|
| Article No.                     | 87 03 300                     |
| EAN                             | 4003773041382                 |
| pliers                          | chrome-plated                 |
| head                            | chrome-plated                 |
| handles                         | covered with non-slip plastic |
| Weight                          | 530 g                         |
| Dimensions                      | 300 x 62 x 25 mm              |
| Standard                        | DIN ISO 8976                  |
| REACH compliant                 | does not contain SVHC         |
| RoHS compliant                  | not applicable                |
| Technical details               |                               |
| adjustment positions            | 30                            |
| Capacities for pipes (diameter) | Ø 2 3/4 Inch                  |
| Capacities for nuts             | 60 mm                         |
| Capacities for pipes (diameter) | Ø 70 mm                       |