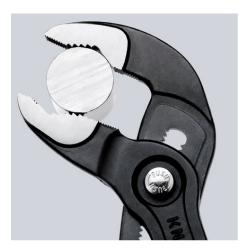

## **KNIPEX Cobra®**

**High-Tech Water Pump Pliers** 

- Push the button for adjustment on the workpiece
- Fine adjustment for optimum adaptation to different sizes of workpieces and a comfortable handle width
- Self-clamping on pipes and nuts: no slipping on the workpiece, effortless working
- Gripping surfaces with special hardened teeth, teeth hardness approx. 61 HRC: high wear resistance and stable gripping

  Box-joint design for high stability due to double guide
- Reliable catching of the hinge bolt: no unintentional shifting
- Pinch guard prevents operators' fingers being pinched

| General                         |                               |
|---------------------------------|-------------------------------|
| Article No.                     | 87 03 300                     |
| EAN                             | 4003773041382                 |
| pliers                          | chrome-plated                 |
| head                            | chrome-plated                 |
| handles                         | covered with non-slip plastic |
| Weight                          | 530 g                         |
| Dimensions                      | 300 x 62 x 25 mm              |
| Standard                        | DIN ISO 8976                  |
| REACH compliant                 | does not contain SVHC         |
| RoHS compliant                  | not applicable                |
| Technical details               |                               |
| adjustment positions            | 30                            |
| Capacities for pipes (diameter) | Ø 2 3/4 Inch                  |
| Capacities for nuts             | 60 mm                         |
| Capacities for pipes (diameter) | Ø 70 mm                       |