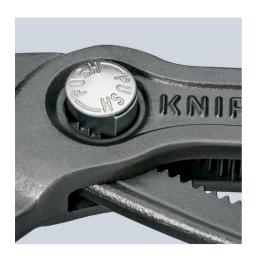

## **KNIPEX Cobra®**

**High-Tech Water Pump Pliers** 

- Push the button for adjustment on the workpiece
- Fine adjustment for optimum adaptation to different sizes of workpieces and a comfortable handle width
- Self-clamping on pipes and nuts: no slipping on the workpiece, effortless working
- Gripping surfaces with special hardened teeth, teeth hardness approx. 61 HRC: high wear resistance and stable gripping

  Box-joint design for high stability due to double guide
- Reliable catching of the hinge bolt: no unintentional shifting
- Pinch guard prevents operators' fingers being pinched

| General                         |                               |
|---------------------------------|-------------------------------|
| Article No.                     | 87 03 300                     |
| EAN                             | 4003773041382                 |
| pliers                          | chrome-plated                 |
| head                            | chrome-plated                 |
| handles                         | covered with non-slip plastic |
| Weight                          | 530 g                         |
| Dimensions                      | 300 x 62 x 25 mm              |
| Standard                        | DIN ISO 8976                  |
| REACH compliant                 | does not contain SVHC         |
| RoHS compliant                  | not applicable                |
| Technical details               |                               |
| adjustment positions            | 30                            |
| Capacities for pipes (diameter) | Ø 2 3/4 Inch                  |
| Capacities for nuts             | 60 mm                         |
| Capacities for pipes (diameter) | Ø 70 mm                       |