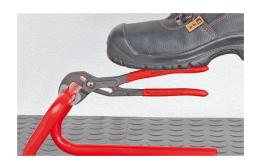

## **KNIPEX Cobra®**

**High-Tech Water Pump Pliers** 

- Push the button for adjustment on the workpiece
- Fine adjustment for optimum adaptation to different sizes of workpieces and a comfortable handle width
- Self-clamping on pipes and nuts: no slipping on the workpiece, effortless working
- Gripping surfaces with special hardened teeth, teeth hardness approx. 61 HRC: high wear resistance and stable gripping