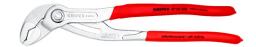

## **KNIPEX Cobra®**

**High-Tech Water Pump Pliers** 

- Push the button for adjustment on the workpiece
- Fine adjustment for optimum adaptation to different sizes of workpieces and a comfortable handle width
- Self-clamping on pipes and nuts: no slipping on the workpiece, effortless working
- Gripping surfaces with special hardened teeth, teeth hardness approx. 61 HRC: high wear resistance and stable gripping

  Box-joint design for high stability due to double guide
- Reliable catching of the hinge bolt: no unintentional shifting
- Pinch guard prevents operators' fingers being pinched

| General                         |                               |
|---------------------------------|-------------------------------|
| Article No.                     | 87 03 300                     |
| EAN                             | 4003773041382                 |
| pliers                          | chrome-plated                 |
| head                            | chrome-plated                 |
| handles                         | covered with non-slip plastic |
| Weight                          | 530 g                         |
| Dimensions                      | 300 x 62 x 25 mm              |
| Standard                        | DIN ISO 8976                  |
| REACH compliant                 | does not contain SVHC         |
| RoHS compliant                  | not applicable                |
| Technical details               |                               |
| adjustment positions            | 30                            |
| Capacities for pipes (diameter) | Ø 2 3/4 Inch                  |
| Capacities for nuts             | 60 mm                         |
| Capacities for pipes (diameter) | Ø 70 mm                       |