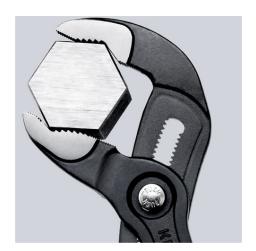

## **KNIPEX Cobra®**

**High-Tech Water Pump Pliers** 

- Push the button for adjustment on the workpiece
- Fine adjustment for optimum adaptation to different sizes of workpieces and a comfortable handle width
- Self-clamping on pipes and nuts: no slipping on the workpiece, effortless working
- Gripping surfaces with special hardened teeth, teeth hardness approx. 61 HRC: high wear resistance and stable gripping

  Box-joint design for high stability due to double guide
- Reliable catching of the hinge bolt: no unintentional shifting
- Pinch guard prevents operators' fingers being pinched

| General                         |                               |
|---------------------------------|-------------------------------|
| Article No.                     | 87 03 300                     |
| EAN                             | 4003773041382                 |
| pliers                          | chrome-plated                 |
| head                            | chrome-plated                 |
| handles                         | covered with non-slip plastic |
| Weight                          | 530 g                         |
| Dimensions                      | 300 x 62 x 25 mm              |
| Standard                        | DIN ISO 8976                  |
| REACH compliant                 | does not contain SVHC         |
| RoHS compliant                  | not applicable                |
| Technical details               |                               |
| adjustment positions            | 30                            |
| Capacities for pipes (diameter) | Ø 2 3/4 Inch                  |
| Capacities for nuts             | 60 mm                         |
| Capacities for pipes (diameter) | Ø 70 mm                       |