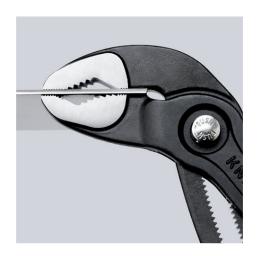

## **KNIPEX Cobra®**

**High-Tech Water Pump Pliers** 

- Push the button for adjustment on the workpiece
- Fine adjustment for optimum adaptation to different sizes of workpieces and a comfortable handle width
- Self-clamping on pipes and nuts: no slipping on the workpiece, effortless working
- Gripping surfaces with special hardened teeth, teeth hardness approx. 61 HRC: high wear resistance and stable gripping

  Box-joint design for high stability due to double guide
- Reliable catching of the hinge bolt: no unintentional shifting
- Pinch guard prevents operators' fingers being pinched

| General                         |                               |
|---------------------------------|-------------------------------|
| Article No.                     | 87 03 300                     |
| EAN                             | 4003773041382                 |
| pliers                          | chrome-plated                 |
| head                            | chrome-plated                 |
| handles                         | covered with non-slip plastic |
| Weight                          | 530 g                         |
| Dimensions                      | 300 x 62 x 25 mm              |
| Standard                        | DIN ISO 8976                  |
| REACH compliant                 | does not contain SVHC         |
| RoHS compliant                  | not applicable                |
| Technical details               |                               |
| adjustment positions            | 30                            |
| Capacities for pipes (diameter) | Ø 2 3/4 Inch                  |
| Capacities for nuts             | 60 mm                         |
| Capacities for pipes (diameter) | Ø 70 mm                       |