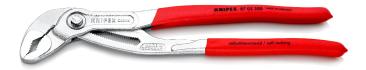

## **KNIPEX Cobra®**

**High-Tech Water Pump Pliers** 

- Push the button for adjustment on the workpiece
- Fine adjustment for optimum adaptation to different sizes of workpieces and a comfortable handle width
- Self-clamping on pipes and nuts: no slipping on the workpiece, effortless working
- Gripping surfaces with special hardened teeth, teeth hardness approx. 61 HRC: high wear resistance and stable gripping

  Box-joint design for high stability due to double guide
- Reliable catching of the hinge bolt: no unintentional shifting
- Pinch guard prevents operators' fingers being pinched

| General                         |                               |
|---------------------------------|-------------------------------|
| Article No.                     | 87 03 300                     |
| EAN                             | 4003773041382                 |
| pliers                          | chrome-plated                 |
| head                            | chrome-plated                 |
| handles                         | covered with non-slip plastic |
| Weight                          | 530 g                         |
| Dimensions                      | 300 x 62 x 25 mm              |
| Standard                        | DIN ISO 8976                  |
| REACH compliant                 | does not contain SVHC         |
| RoHS compliant                  | not applicable                |
| Technical details               |                               |
| adjustment positions            | 30                            |
| Capacities for pipes (diameter) | Ø 2 3/4 Inch                  |
| Capacities for nuts             | 60 mm                         |
| Capacities for pipes (diameter) | Ø 70 mm                       |