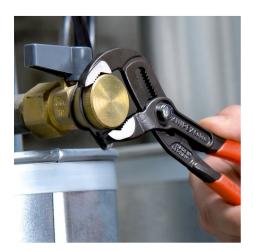

## **KNIPEX Cobra®**

**High-Tech Water Pump Pliers** 

- Push the button for adjustment on the workpiece
- Fine adjustment for optimum adaptation to different sizes of workpieces and a comfortable handle width
- Self-clamping on pipes and nuts: no slipping on the workpiece, effortless working
- Gripping surfaces with special hardened teeth, teeth hardness approx. 61 HRC: high wear resistance and stable gripping Box-joint design for high stability due to double guide
- ٠
- Reliable catching of the hinge bolt: no unintentional shifting •
- Pinch guard prevents operators' fingers being pinched •
- With slim multi-component grips without collar for better handling and easier transport