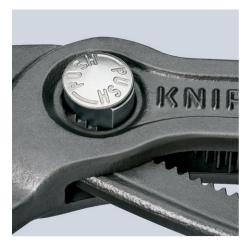

## **KNIPEX Cobra®**

**High-Tech Water Pump Pliers** 

- Push the button for adjustment on the workpiece
- Fine adjustment for optimum adaptation to different sizes of workpieces and a comfortable handle width
- Self-clamping on pipes and nuts: no slipping on the workpiece, effortless working
- Gripping surfaces with special hardened teeth, teeth hardness approx. 61 HRC: high wear resistance and stable gripping Box-joint design for high stability due to double guide
- ٠
- Reliable catching of the hinge bolt: no unintentional shifting •
- Pinch guard prevents operators' fingers being pinched •
- With slim multi-component grips without collar for better handling and easier transport