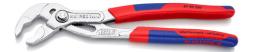

## **KNIPEX Cobra®**

**High-Tech Water Pump Pliers** 

- Push the button for adjustment on the workpiece
- Fine adjustment for optimum adaptation to different sizes of workpieces and a comfortable handle width
- Self-clamping on pipes and nuts: no slipping on the workpiece, effortless working
- Gripping surfaces with special hardened teeth, teeth hardness approx. 61 HRC: high wear resistance and stable gripping Box-joint design for high stability due to double guide
- ٠
- Reliable catching of the hinge bolt: no unintentional shifting •
- Pinch guard prevents operators' fingers being pinched •
- With slim multi-component grips without collar for better handling and easier transport

►

| General                         |                                 |
|---------------------------------|---------------------------------|
| Article No.                     | 87 05 250                       |
| EAN                             | 4003773005681                   |
| pliers                          | chrome-plated                   |
| head                            | chrome-plated                   |
| handles                         | with slim multi-component grips |
| Weight                          | 366 g                           |
| Dimensions                      | 250 x 50 x 18 mm                |
| Standard                        | DIN ISO 8976                    |
| REACH compliant                 | does not contain SVHC           |
| RoHS compliant                  | not applicable                  |
| Technical details               |                                 |
| adjustment positions            | 25                              |
| Capacities for pipes (diameter) | Ø 2 Inch                        |
| Capacities for nuts             | 46 mm                           |
| Capacities for pipes (diameter) | Ø 50 mm                         |