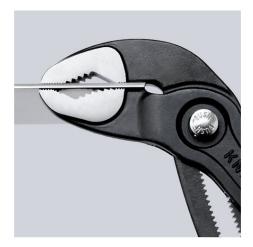

## **KNIPEX Cobra®**

**High-Tech Water Pump Pliers** 

- Push the button for adjustment on the workpiece
- Fine adjustment for optimum adaptation to different sizes of workpieces and a comfortable handle width
- Self-clamping on pipes and nuts: no slipping on the workpiece, effortless working
- Gripping surfaces with special hardened teeth, teeth hardness approx. 61 HRC: high wear resistance and stable gripping Box-joint design for high stability due to double guide
- ٠
- Reliable catching of the hinge bolt: no unintentional shifting •
- Pinch guard prevents operators' fingers being pinched •
- With slim multi-component grips without collar for better handling and easier transport

►

| General                         |                                 |
|---------------------------------|---------------------------------|
| Article No.                     | 87 05 250                       |
| EAN                             | 4003773005681                   |
| pliers                          | chrome-plated                   |
| head                            | chrome-plated                   |
| handles                         | with slim multi-component grips |
| Weight                          | 366 g                           |
| Dimensions                      | 250 x 50 x 18 mm                |
| Standard                        | DIN ISO 8976                    |
| REACH compliant                 | does not contain SVHC           |
| RoHS compliant                  | not applicable                  |
| Technical details               |                                 |
| adjustment positions            | 25                              |
| Capacities for pipes (diameter) | Ø 2 Inch                        |
| Capacities for nuts             | 46 mm                           |
| Capacities for pipes (diameter) | Ø 50 mm                         |