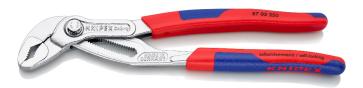

## **KNIPEX Cobra®**

**High-Tech Water Pump Pliers** 

- Push the button for adjustment on the workpiece
- Fine adjustment for optimum adaptation to different sizes of workpieces and a comfortable handle width
- Self-clamping on pipes and nuts: no slipping on the workpiece, effortless working
- Gripping surfaces with special hardened teeth, teeth hardness approx. 61 HRC: high wear resistance and stable gripping Box-joint design for high stability due to double guide
- ٠
- Reliable catching of the hinge bolt: no unintentional shifting •
- Pinch guard prevents operators' fingers being pinched •
- With slim multi-component grips without collar for better handling and easier transport

►

| General                         |                                 |
|---------------------------------|---------------------------------|
| Article No.                     | 87 05 250                       |
| EAN                             | 4003773005681                   |
| pliers                          | chrome-plated                   |
| head                            | chrome-plated                   |
| handles                         | with slim multi-component grips |
| Weight                          | 366 g                           |
| Dimensions                      | 250 x 50 x 18 mm                |
| Standard                        | DIN ISO 8976                    |
| REACH compliant                 | does not contain SVHC           |
| RoHS compliant                  | not applicable                  |
| Technical details               |                                 |
| adjustment positions            | 25                              |
| Capacities for pipes (diameter) | Ø 2 Inch                        |
| Capacities for nuts             | 46 mm                           |
| Capacities for pipes (diameter) | Ø 50 mm                         |