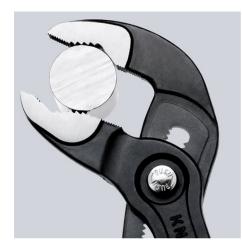

## **KNIPEX Cobra®**

**High-Tech Water Pump Pliers** 

- Push the button for adjustment on the workpiece
- Fine adjustment for optimum adaptation to different sizes of workpieces and a comfortable handle width
- Self-clamping on pipes and nuts: no slipping on the workpiece, effortless working
- Gripping surfaces with special hardened teeth, teeth hardness approx. 61 HRC: high wear resistance and stable gripping Box-joint design for high stability due to double guide
- ٠
- Reliable catching of the hinge bolt: no unintentional shifting •
- Pinch guard prevents operators' fingers being pinched •
- With slim multi-component grips without collar for better handling and easier transport

►

| General                         |                                 |
|---------------------------------|---------------------------------|
| Article No.                     | 87 05 250                       |
| EAN                             | 4003773005681                   |
| pliers                          | chrome-plated                   |
| head                            | chrome-plated                   |
| handles                         | with slim multi-component grips |
| Weight                          | 366 g                           |
| Dimensions                      | 250 x 50 x 18 mm                |
| Standard                        | DIN ISO 8976                    |
| REACH compliant                 | does not contain SVHC           |
| RoHS compliant                  | not applicable                  |
| Technical details               |                                 |
| adjustment positions            | 25                              |
| Capacities for pipes (diameter) | Ø 2 Inch                        |
| Capacities for nuts             | 46 mm                           |
| Capacities for pipes (diameter) | Ø 50 mm                         |