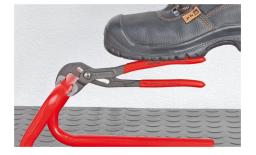

## **KNIPEX Cobra®**

**High-Tech Water Pump Pliers** 

- Push the button for adjustment on the workpiece
- Fine adjustment for optimum adaptation to different sizes of workpieces and a comfortable handle width
- Self-clamping on pipes and nuts: no slipping on the workpiece, effortless working
- Gripping surfaces with special hardened teeth, teeth hardness approx. 61 HRC: high wear resistance and stable gripping Box-joint design for high stability due to double guide
- ٠
- Reliable catching of the hinge bolt: no unintentional shifting •
- Pinch guard prevents operators' fingers being pinched •
- With slim multi-component grips without collar for better handling and easier transport