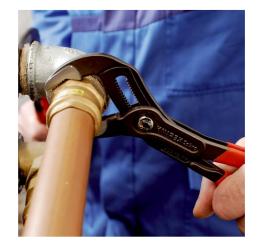

## **KNIPEX Cobra®**

**High-Tech Water Pump Pliers** 

- Push the button for adjustment on the workpiece
- Fine adjustment for optimum adaptation to different sizes of workpieces and a comfortable handle width
- Self-clamping on pipes and nuts: no slipping on the workpiece, effortless working
- Gripping surfaces with special hardened teeth, teeth hardness approx. 61 HRC: high wear resistance and stable gripping Box-joint design for high stability due to double guide
- ٠
- Reliable catching of the hinge bolt: no unintentional shifting •
- Pinch guard prevents operators' fingers being pinched •
- With slim multi-component grips without collar for better handling and easier transport