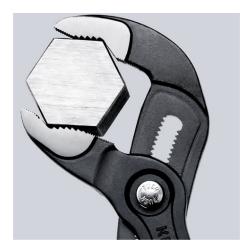

## **KNIPEX Cobra®**

**High-Tech Water Pump Pliers** 

- Push the button for adjustment on the workpiece
- Fine adjustment for optimum adaptation to different sizes of workpieces and a comfortable handle width
- Self-clamping on pipes and nuts: no slipping on the workpiece, effortless working
- Gripping surfaces with special hardened teeth, teeth hardness approx. 61 HRC: high wear resistance and stable gripping Box-joint design for high stability due to double guide
- ٠
- Reliable catching of the hinge bolt: no unintentional shifting •
- Pinch guard prevents operators' fingers being pinched •
- With slim multi-component grips without collar for better handling and easier transport

►

| General                         |                                 |
|---------------------------------|---------------------------------|
| Article No.                     | 87 05 250                       |
| EAN                             | 4003773005681                   |
| pliers                          | chrome-plated                   |
| head                            | chrome-plated                   |
| handles                         | with slim multi-component grips |
| Weight                          | 366 g                           |
| Dimensions                      | 250 x 50 x 18 mm                |
| Standard                        | DIN ISO 8976                    |
| REACH compliant                 | does not contain SVHC           |
| RoHS compliant                  | not applicable                  |
| Technical details               |                                 |
| adjustment positions            | 25                              |
| Capacities for pipes (diameter) | Ø 2 Inch                        |
| Capacities for nuts             | 46 mm                           |
| Capacities for pipes (diameter) | Ø 50 mm                         |