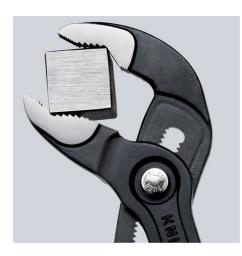

## **KNIPEX Cobra®**

**High-Tech Water Pump Pliers** 

- Push the button for adjustment on the workpiece
- Fine adjustment for optimum adaptation to different sizes of workpieces and a comfortable handle width
- Self-clamping on pipes and nuts: no slipping on the workpiece, effortless working
- Gripping surfaces with special hardened teeth, teeth hardness approx. 61 HRC: high wear resistance and stable gripping Box-joint design for high stability due to double guide
- ٠
- Reliable catching of the hinge bolt: no unintentional shifting •
- Pinch guard prevents operators' fingers being pinched •
- With slim multi-component grips without collar for better handling and easier transport