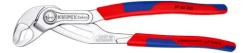

## **KNIPEX Cobra®**

**High-Tech Water Pump Pliers** 

- Push the button for adjustment on the workpiece
- Fine adjustment for optimum adaptation to different sizes of workpieces and a comfortable handle width
- Self-clamping on pipes and nuts: no slipping on the workpiece, effortless working
- Gripping surfaces with special hardened teeth, teeth hardness approx. 61 HRC: high wear resistance and stable gripping Box-joint design for high stability due to double guide
- ٠
- Reliable catching of the hinge bolt: no unintentional shifting •
- Pinch guard prevents operators' fingers being pinched •
- With slim multi-component grips without collar for better handling and easier transport

►

| General                         |                                 |
|---------------------------------|---------------------------------|
| Article No.                     | 87 05 250                       |
| EAN                             | 4003773005681                   |
| pliers                          | chrome-plated                   |
| head                            | chrome-plated                   |
| handles                         | with slim multi-component grips |
| Weight                          | 366 g                           |
| Dimensions                      | 250 x 50 x 18 mm                |
| Standard                        | DIN ISO 8976                    |
| REACH compliant                 | does not contain SVHC           |
| RoHS compliant                  | not applicable                  |
| Technical details               |                                 |
| adjustment positions            | 25                              |
| Capacities for pipes (diameter) | Ø 2 Inch                        |
| Capacities for nuts             | 46 mm                           |
| Capacities for pipes (diameter) | Ø 50 mm                         |