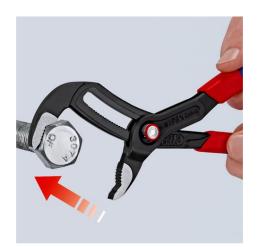

## KNIPEX Cobra® QuickSet

**High-Tech Water Pump Pliers** 

- Fully open, push, grab!
- · Additional fast adjustment on the workpiece by sliding the pliers handle
- Combines the proven, reliable locking of the hinge bolt with an additional push function which makes it easier to work in very confined and inaccessible areas
- The adjustment directly on the workpiece is possible by simply sliding the pliers handle
- Reliable locking of the hinge bolt with the first workload. The gripping width
  of the pliers is then fixed and can only be adjusted by pressing the button.
- To re-activate the sliding function, the hinge bolt must be released by pressing the push button and the pliers must be completely opened again
- Self-clamping on pipes and nuts: no slipping on the workpiece, effortless working
- Gripping surfaces with special hardened teeth, teeth hardness approx. 61
   HRC: high wear resistance and stable gripping
- Box-joint design for high stability due to double guide
- · Pinch guard prevents operators' fingers being pinched