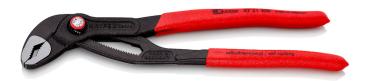

## 87 21 250

## KNIPEX Cobra® QuickSet

**High-Tech Water Pump Pliers** 

- Fully open, push, grab!
- · Additional fast adjustment on the workpiece by sliding the pliers handle
- Combines the proven, reliable locking of the hinge bolt with an additional push function which makes it easier to work in very confined and inaccessible areas
- The adjustment directly on the workpiece is possible by simply sliding the pliers handle
- Reliable locking of the hinge bolt with the first workload. The gripping width
  of the pliers is then fixed and can only be adjusted by pressing the button.
- To re-activate the sliding function, the hinge bolt must be released by pressing the push button and the pliers must be completely opened again
- Self-clamping on pipes and nuts: no slipping on the workpiece, effortless working
- Gripping surfaces with special hardened teeth, teeth hardness approx. 61
   HRC: high wear resistance and stable gripping
- Box-joint design for high stability due to double guide
- · Pinch guard prevents operators' fingers being pinched