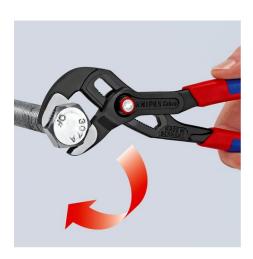

## KNIPEX Cobra® QuickSet

**High-Tech Water Pump Pliers** 

- Fully open, push, grab!
- · Additional fast adjustment on the workpiece by sliding the pliers handle
- Combines the proven, reliable locking of the hinge bolt with an additional push function which makes it easier to work in very confined and inaccessible areas
- The adjustment directly on the workpiece is possible by simply sliding the pliers handle
- Reliable locking of the hinge bolt with the first workload. The gripping width
  of the pliers is then fixed and can only be adjusted by pressing the button.
- To re-activate the sliding function, the hinge bolt must be released by pressing the push button and the pliers must be completely opened again
- Self-clamping on pipes and nuts: no slipping on the workpiece, effortless working
- Gripping surfaces with special hardened teeth, teeth hardness approx. 61
   HRC: high wear resistance and stable gripping
- Box-joint design for high stability due to double guide
- · Pinch guard prevents operators' fingers being pinched