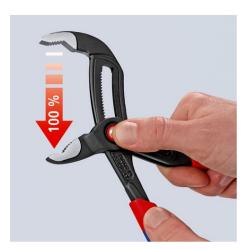

## KNIPEX Cobra® QuickSet

**High-Tech Water Pump Pliers** 

- Fully open, push, grab!
- · Additional fast adjustment on the workpiece by sliding the pliers handle
- Combines the proven, reliable locking of the hinge bolt with an additional push function which makes it easier to work in very confined and inaccessible areas
- The adjustment directly on the workpiece is possible by simply sliding the pliers handle
- Reliable locking of the hinge bolt with the first workload. The gripping width
  of the pliers is then fixed and can only be adjusted by pressing the button.
- To re-activate the sliding function, the hinge bolt must be released by pressing the push button and the pliers must be completely opened again
- Self-clamping on pipes and nuts: no slipping on the workpiece, effortless working
- Gripping surfaces with special hardened teeth, teeth hardness approx. 61
   HRC: high wear resistance and stable gripping
- Box-joint design for high stability due to double guide
- · Pinch guard prevents operators' fingers being pinched