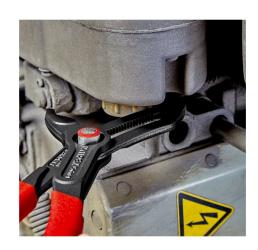

## KNIPEX Cobra® QuickSet

**High-Tech Water Pump Pliers** 

- Fully open, push, grab!
- Additional fast adjustment on the workpiece by sliding the pliers handle
- Combines the proven, reliable locking of the hinge bolt with an additional push function which makes it easier to work in very confined and inaccessible areas
- The adjustment directly on the workpiece is possible by simply sliding the pliers handle
- Reliable locking of the hinge bolt with the first workload. The gripping width
  of the pliers is then fixed and can only be adjusted by pressing the button.
- To re-activate the sliding function, the hinge bolt must be released by pressing the push button and the pliers must be completely opened again
- Self-clamping on pipes and nuts: no slipping on the workpiece, effortless working
- Gripping surfaces with special hardened teeth, teeth hardness approx. 61
   HRC: high wear resistance and stable gripping
- · Box-joint design for high stability due to double guide
- · Pinch guard prevents operators' fingers being pinched