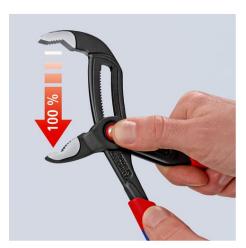

## KNIPEX Cobra® QuickSet

**High-Tech Water Pump Pliers** 

- Fully open, push, grab!
- Additional fast adjustment on the workpiece by sliding the pliers handle
- Combines the proven, reliable locking of the hinge bolt with an additional push function which makes it easier to work in very confined and inaccessible areas
- The adjustment directly on the workpiece is possible by simply sliding the pliers handle
- Reliable locking of the hinge bolt with the first workload. The gripping width
  of the pliers is then fixed and can only be adjusted by pressing the button.
- To re-activate the sliding function, the hinge bolt must be released by pressing the push button and the pliers must be completely opened again
- Self-clamping on pipes and nuts: no slipping on the workpiece, effortless working
- Gripping surfaces with special hardened teeth, teeth hardness approx. 61
   HRC: high wear resistance and stable gripping
- · Box-joint design for high stability due to double guide
- · Pinch guard prevents operators' fingers being pinched