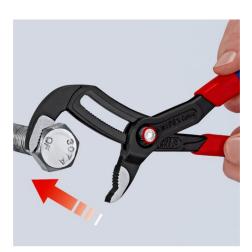

## KNIPEX Cobra® QuickSet

**High-Tech Water Pump Pliers** 

- Fully open, push, grab!
- Additional fast adjustment on the workpiece by sliding the pliers handle
- Combines the proven, reliable locking of the hinge bolt with an additional push function which makes it easier to work in very confined and inaccessible areas
- The adjustment directly on the workpiece is possible by simply sliding the pliers handle
- Reliable locking of the hinge bolt with the first workload. The gripping width
  of the pliers is then fixed and can only be adjusted by pressing the button.
- To re-activate the sliding function, the hinge bolt must be released by pressing the push button and the pliers must be completely opened again
- Self-clamping on pipes and nuts: no slipping on the workpiece, effortless working
- Gripping surfaces with special hardened teeth, teeth hardness approx. 61
   HRC: high wear resistance and stable gripping
- · Box-joint design for high stability due to double guide
- · Pinch guard prevents operators' fingers being pinched