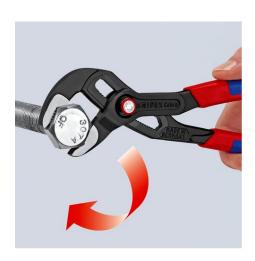

## KNIPEX Cobra® QuickSet

**High-Tech Water Pump Pliers** 

- Fully open, push, grab!
- Additional fast adjustment on the workpiece by sliding the pliers handle
- Combines the proven, reliable locking of the hinge bolt with an additional push function which makes it easier to work in very confined and inaccessible areas
- The adjustment directly on the workpiece is possible by simply sliding the pliers handle
- Reliable locking of the hinge bolt with the first workload. The gripping width
  of the pliers is then fixed and can only be adjusted by pressing the button.
- To re-activate the sliding function, the hinge bolt must be released by pressing the push button and the pliers must be completely opened again
- Self-clamping on pipes and nuts: no slipping on the workpiece, effortless working
- Gripping surfaces with special hardened teeth, teeth hardness approx. 61
   HRC: high wear resistance and stable gripping
- · Box-joint design for high stability due to double guide
- · Pinch guard prevents operators' fingers being pinched