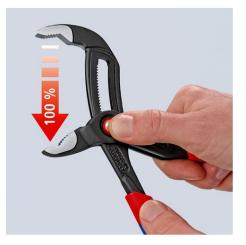

## KNIPEX Cobra® QuickSet

**High-Tech Water Pump Pliers** 

- Additional fast adjustment on the workpiece by sliding the pliers handle
- Combines the proven, reliable locking of the hinge bolt with an additional push function which makes it easier to work in very confined and inaccessible areas
- The adjustment directly on the workpiece is possible by simply sliding the pliers handle
- Reliable locking of the hinge bolt with the first workload. The gripping width of the pliers is then fixed and can only be adjusted by pressing the button.
- To re-activate the sliding function, the hinge bolt must be released by pressing the push button and the pliers must be completely opened again
- Self-clamping on pipes and nuts: no slipping on the workpiece, effortless working
- Gripping surfaces with special hardened teeth, teeth hardness approx. 61 HRC: high wear resistance and stable gripping
- Box-joint design for high stability due to double guide
- Pinch guard prevents operators' fingers being pinched