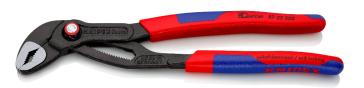

## KNIPEX Cobra® QuickSet

**High-Tech Water Pump Pliers** 

- Additional fast adjustment on the workpiece by sliding the pliers handle
- Combines the proven, reliable locking of the hinge bolt with an additional push function which makes it easier to work in very confined and inaccessible areas
- The adjustment directly on the workpiece is possible by simply sliding the pliers handle
- Reliable locking of the hinge bolt with the first workload. The gripping width of the pliers is then fixed and can only be adjusted by pressing the button.
- To re-activate the sliding function, the hinge bolt must be released by pressing the push button and the pliers must be completely opened again
- Self-clamping on pipes and nuts: no slipping on the workpiece, effortless working
- Gripping surfaces with special hardened teeth, teeth hardness approx. 61 HRC: high wear resistance and stable gripping
- Box-joint design for high stability due to double guide
- Pinch guard prevents operators' fingers being pinched

| General                         |                                 |
|---------------------------------|---------------------------------|
| Article No.                     | 87 22 250                       |
| EAN                             | 4003773077794                   |
| pliers                          | grey atramentized               |
| head                            | polished                        |
| handles                         | with slim multi-component grips |
| Weight                          | 366 g                           |
| Dimensions                      | 250 x 50 x 18 mm                |
| Standard                        | DIN ISO 8976                    |
| REACH compliant                 | does not contain SVHC           |
| RoHS compliant                  | not applicable                  |
| Technical details               |                                 |
| adjustment positions            | 25                              |
| Capacities for pipes (diameter) | Ø 2 Inch                        |
| Capacities for nuts             | 46 mm                           |
| Capacities for pipes (diameter) | Ø 50 mm                         |