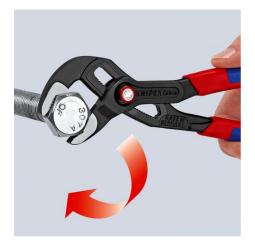

## KNIPEX Cobra® QuickSet

**High-Tech Water Pump Pliers** 

- Additional fast adjustment on the workpiece by sliding the pliers handle
- Combines the proven, reliable locking of the hinge bolt with an additional push function which makes it easier to work in very confined and inaccessible areas
- The adjustment directly on the workpiece is possible by simply sliding the pliers handle
- Reliable locking of the hinge bolt with the first workload. The gripping width of the pliers is then fixed and can only be adjusted by pressing the button.
- To re-activate the sliding function, the hinge bolt must be released by pressing the push button and the pliers must be completely opened again
- Self-clamping on pipes and nuts: no slipping on the workpiece, effortless working
- Gripping surfaces with special hardened teeth, teeth hardness approx. 61 HRC: high wear resistance and stable gripping
- Box-joint design for high stability due to double guide
- Pinch guard prevents operators' fingers being pinched