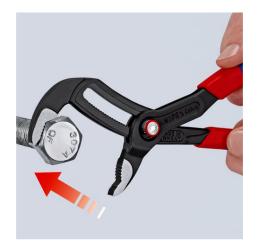

## KNIPEX Cobra® QuickSet

**High-Tech Water Pump Pliers** 

- Additional fast adjustment on the workpiece by sliding the pliers handle
- Combines the proven, reliable locking of the hinge bolt with an additional push function which makes it easier to work in very confined and inaccessible areas
- The adjustment directly on the workpiece is possible by simply sliding the pliers handle
- Reliable locking of the hinge bolt with the first workload. The gripping width of the pliers is then fixed and can only be adjusted by pressing the button.
- To re-activate the sliding function, the hinge bolt must be released by pressing the push button and the pliers must be completely opened again
- Self-clamping on pipes and nuts: no slipping on the workpiece, effortless working
- Gripping surfaces with special hardened teeth, teeth hardness approx. 61 HRC: high wear resistance and stable gripping
- Box-joint design for high stability due to double guide
- Pinch guard prevents operators' fingers being pinched